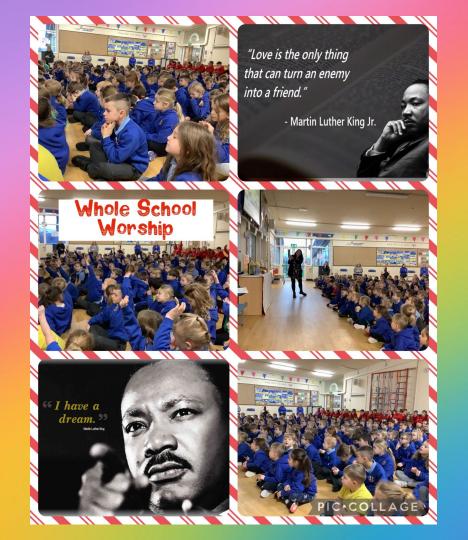

# Reflection Do you try to treat everyone fairly?

Who is your neighbour and how might you help them to make their life better?

How can you show love towards each other this week?

What is your dream for our world?