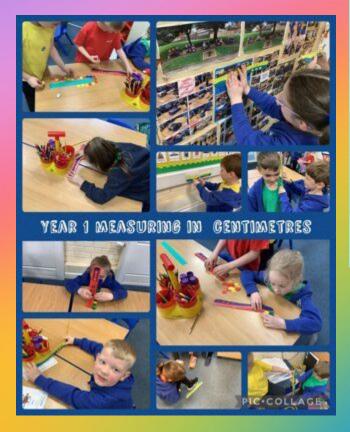

## Reception

PIC.COLLAGE

PIC.COLLAGE

Year 2 - Dogs Trust workshop

PIC.COLLAGE

YEAR 4 - WRITING SCIENTIFIC OUESTIONS FOR ENOUIRY

PIC.COLL

Let's look at this week's story