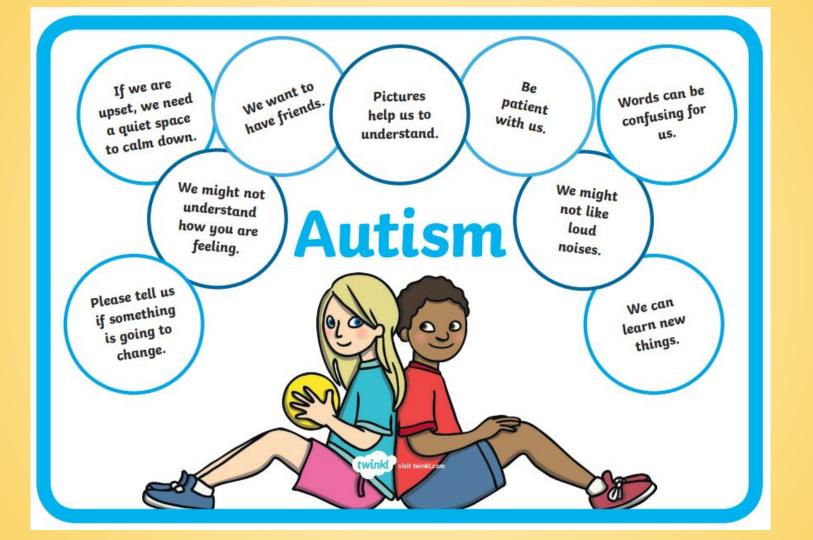

## St Barnabas

Church of England Primary Academy

A member of CDARI

# celebration

"Let me walk beside you," said Jesus one day.

"You are my disciple. I'll show you the way.

Come follow me forever,

With you I'll always stay

Let me walk beside you, today.

Stand, sit, rest



## PEACE BE WITH YOU

And also with you













































#### St Barnabas

Church of England Primary Academy

### 'Achieving great things through learning and growing together in a love-filled Christian family'

'That they shall have life, life in all its fullness' John 10:10



Our every
vision for Child
Life in all its fullness;
Our prayer for
every heart,
The will to
make it



## Reception























#### Writing a setting description







Trackay It. April 2024
San I with a betting beschela
AS I Things and the hands
and with the same and the same
I wan the same and the same and the same
I wan the same and the same and the same
I wan the same and the same and the same
I wan the same and the same and the same
I wan the same and the same and

#### Year 2