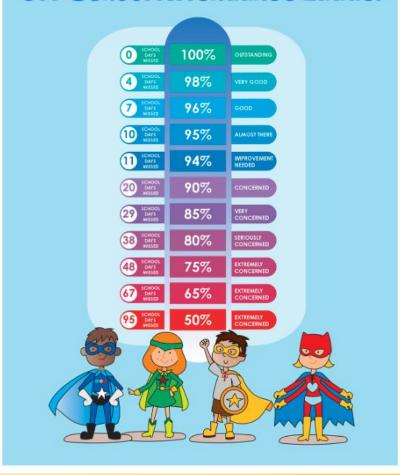

#### **Getting Your Child to School Really Matters**

#### Did You Know...?

| In a School Year, If Your<br>Child is Late Every Day By | Your Child Would Have Lost<br>Approximately | or They Would Have<br>Missed Approximately |
|---------------------------------------------------------|---------------------------------------------|--------------------------------------------|
| 5 Minutes                                               | 3.5 Days from School                        | 20 Lessons                                 |
| 10 Minutes                                              | 7 Days from School                          | 41 Lessons                                 |
| 15 Minutes                                              | 10 Days from School                         | 55 Lessons                                 |
| 20 Minutes                                              | 14.5 Days from School                       | 82 Lessons                                 |
| 30 Minutes                                              | 22 Days from School                         | 123 Lessons                                |
| Please Encourage                                        | Punctuality to Main                         | tain Attendance                            |

#### **Our School Attendance Ladder**