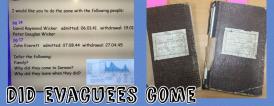

#### Thursday Mind Code

ul ter did estressor corre to Consum during World War Tim Dauld Raymord Wicker and Paler Dauber Wicker arrival as the September of 1814 This may take been because a feet September 18 has related to be been on the 1914 this This This man, in the right be the flow week much imposing as other during 18% and the period

I would like you to do the same with the following people David Raymond Wicker admitted: 06.01.41 withdrawal: 19.01 John Everett admitted: 07.08.44 withdrawal: 27.04.45 Infer the following Family?
Why did they come to Darwen?
Why did they leave when they did?