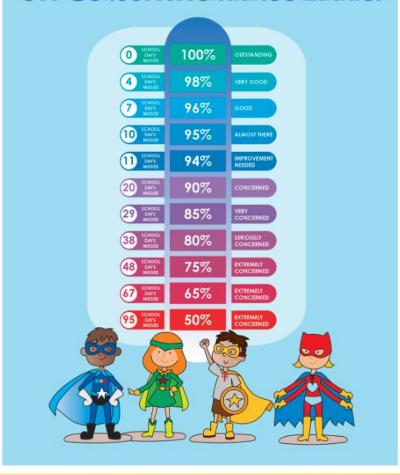

es                                              | 7 Days from School                          | 41 Lessons                                 |  |
| 15 Minutes                                              | 10 Days from School                         | 55 Lessons                                 |  |
| 20 Minutes                                              | 14.5 Days from School                       | 82 Lessons                                 |  |
| 30 Minutes                                              | 22 Days from School                         | 123 Lessons                                |  |
| Please Encourage                                        | Punctuality to Main                         | tain Attendance                            |  |

#### **Our School Attendance Ladder**









## \* ST BARNABAS DARWEN WEEKLY SERVICES

#### Sunday

- 9.30 am at St. Paul's School, Hoddlesden, BB3 3NH
- 11 am at St. Barnabas Church, Darwen, BB3 2ET with groups for children and young people
- 3 pm at St Mary's Church, Roman Road, BB3 3PP Second and Last Sunday of the month only

#### Monday

**7 pm** at the Reach, Hoddlesden, BB3 3NN (What 3 Words: nation.bring.yarn)



## The Grace Prayer



May the grace of our Lord Jesus Christ,

and the love of God,

and the fellowship of the Holy Spirit

be with us all,

now and evermore.



Amen.