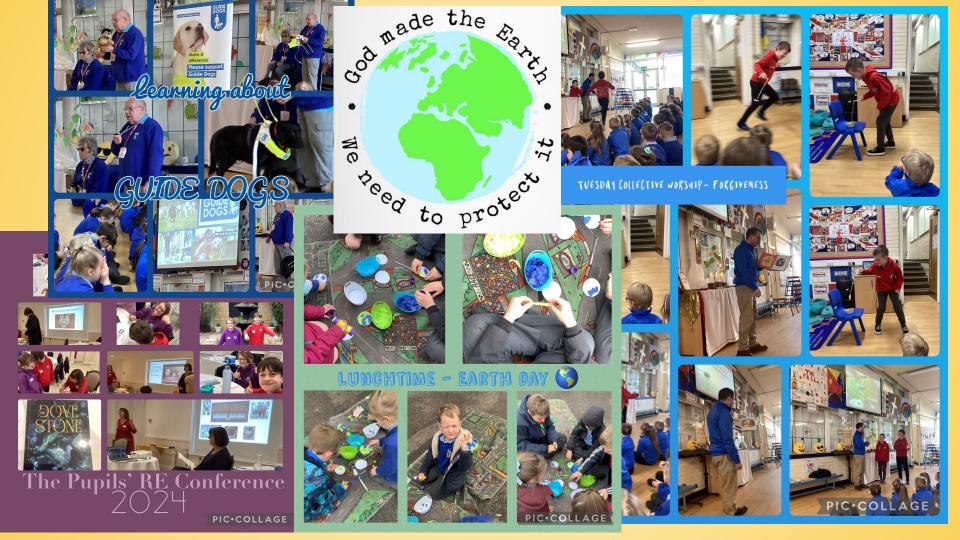

## Year 2

'You don't have to be Pavid Attenborough to become a voice for nature'

P.E

PIC.COLLAGE