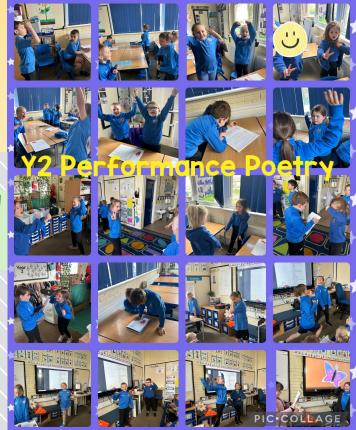

|   |







## Year 2



'You don't have to be Pavid Attenborough to become a voice for nature'





































P.E

PIC.COLLAGE

## Year 4



When you get tired, learn to rest,



## Year 6

#### Thursday Mind Code

ul ter did estressor corre to Consum during World War Tim Dauld Raymord Wicker and Paler Dauber Wicker arrival as the September of 1814 This may take been because a feet September 18 has related to be been on the 1914 this This This man, in the right be the flow week much imposing as other during 18% and the period

I would like you to do the same with the following people David Raymond Wicker admitted: 06.01.41 withdrawal: 19.01 John Everett admitted: 07.08.44 withdrawal: 27.04.45 Infer the following Family?
Why did they come to Darwen?
Why did they leave when they did?























#### **Getting Your Child to School Really Matters**



#### Did Y