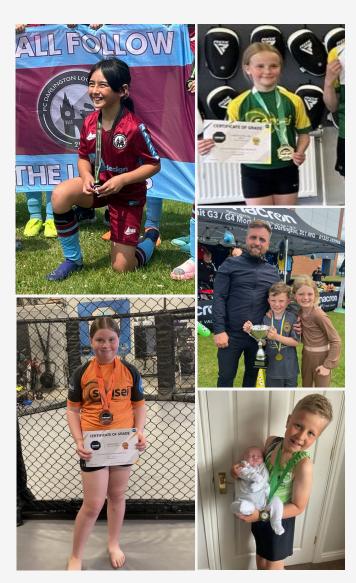

We'd like to share some of our St. Bede's children's sporting achievements outside of school

Hayden's football team won the under 8's all stars tournament on Saturday.

Freddy came 1st in his gymnastics competition last week.

Aliya took part in the One Tournament National in Sheffield Darlington Locomotives Under 9's girls football team.

Ivy and Martha successfully completed their MMA grading and advanced to the next rank.

LKS2 1pm-2pm - UKS2 2pm-3pm

We look forward to welcoming parents, carers and families onto the school field for sports day. The times for each key stage are below.

EYFS 9.30am-10.30am - KS1 11am-12pm

Congratulations to Miss Moss on the birth of her beautiful baby boy last week. Welcome to our St Bede's family