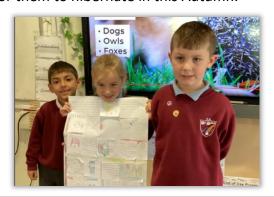

We are listening to Pope Francis' calling to care for creation. Y2 have been creating some amazing information posters ahead of their Laudato Si' project. The children will be designing and building hedgehog shelters for them to hibernate in this Autumn.