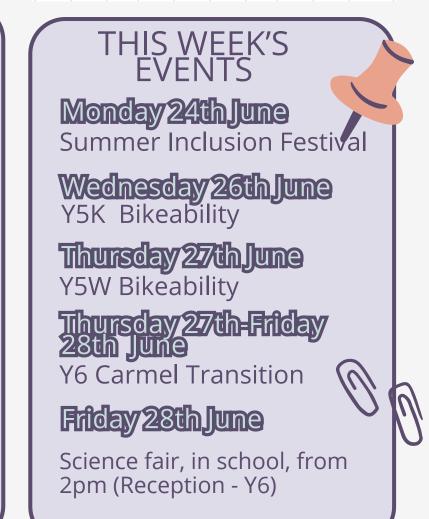

#### Reminders

- You are welcome to share in your children's Science work which will be showcased in our **Science fair**, from 2pm on Friday (Reception - Y6)
- Thank you to all of the parents who attended our Esaftey event last week. If you missed it and would like to be signposted to further information, please don't hesitate to contact the office.
- Please ensure you provide a sunhat and sun cream for your child. They may be unable to play outside at break time if they don't have one.