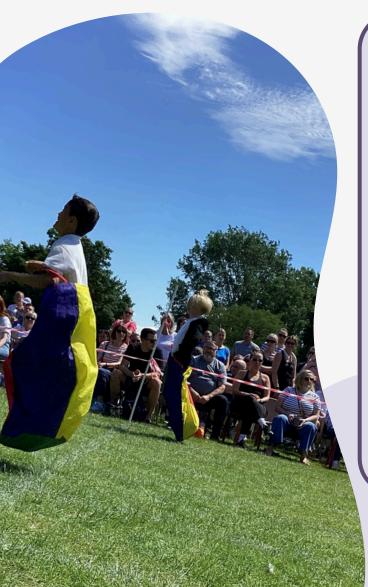

## This Week to celebrate!

Congratulations to all of our wonderful children for taking part in our Sports Day on Friday. We were blessed with perfect weather and I'm sure you would all agree our children represented themselves, their families and their school fantastically well. A special thank you to our staff team and Mr Coates, who ensured the day ran seamlessly.