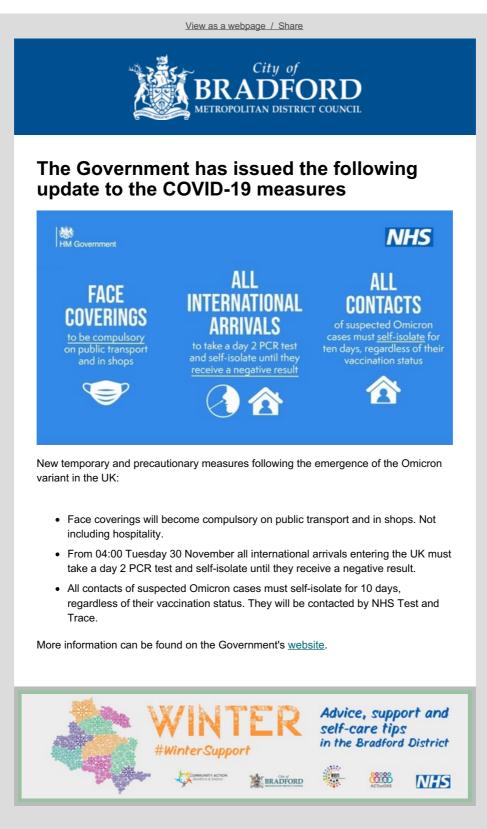

## The Government has issued an update to the COVID-19 measures

Manage your preferences or unsubscribe / Subscriber help

Contact us online / councilcontact@bradford.gov.uk