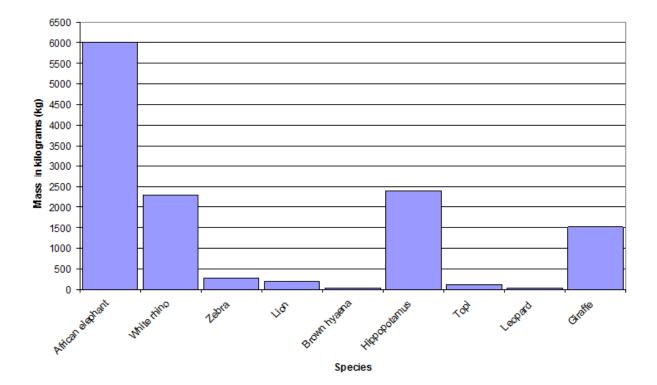

## Graph showing the average male mass of different African animals

- What is the average mass of a male giraffe?
- What is the average mass of a male white rhino?
- How many average male giraffes would have the same mass as one average male African elephant?
- What is the difference in mass between an average male zebra and an average male lion?
  Why is this a difficult question to answer?
- Would an average male African elephant be lighter or heavier than an average male white rhino, hippopotamus and giraffe combined?
  - By approximately how many kilograms?