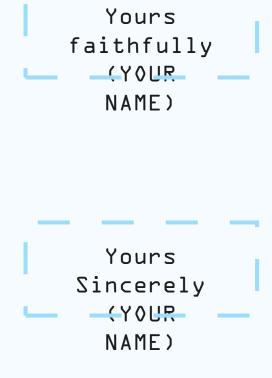

## Beginning Your Letter

If you don't know who to address your letter to, then you must begin the letter with:

Dear Sir or Madamı

If you know the name of the person you are writing to then you must begin the letter with Mr, Mrs or Ms along with their surname:

## Ending Your Letter

If you don't know who to address your letter to, then you must end the letter with:

If you know the name of the person you are writing to then you must begin the letter with Mr, Mrs or Ms along with their surname: