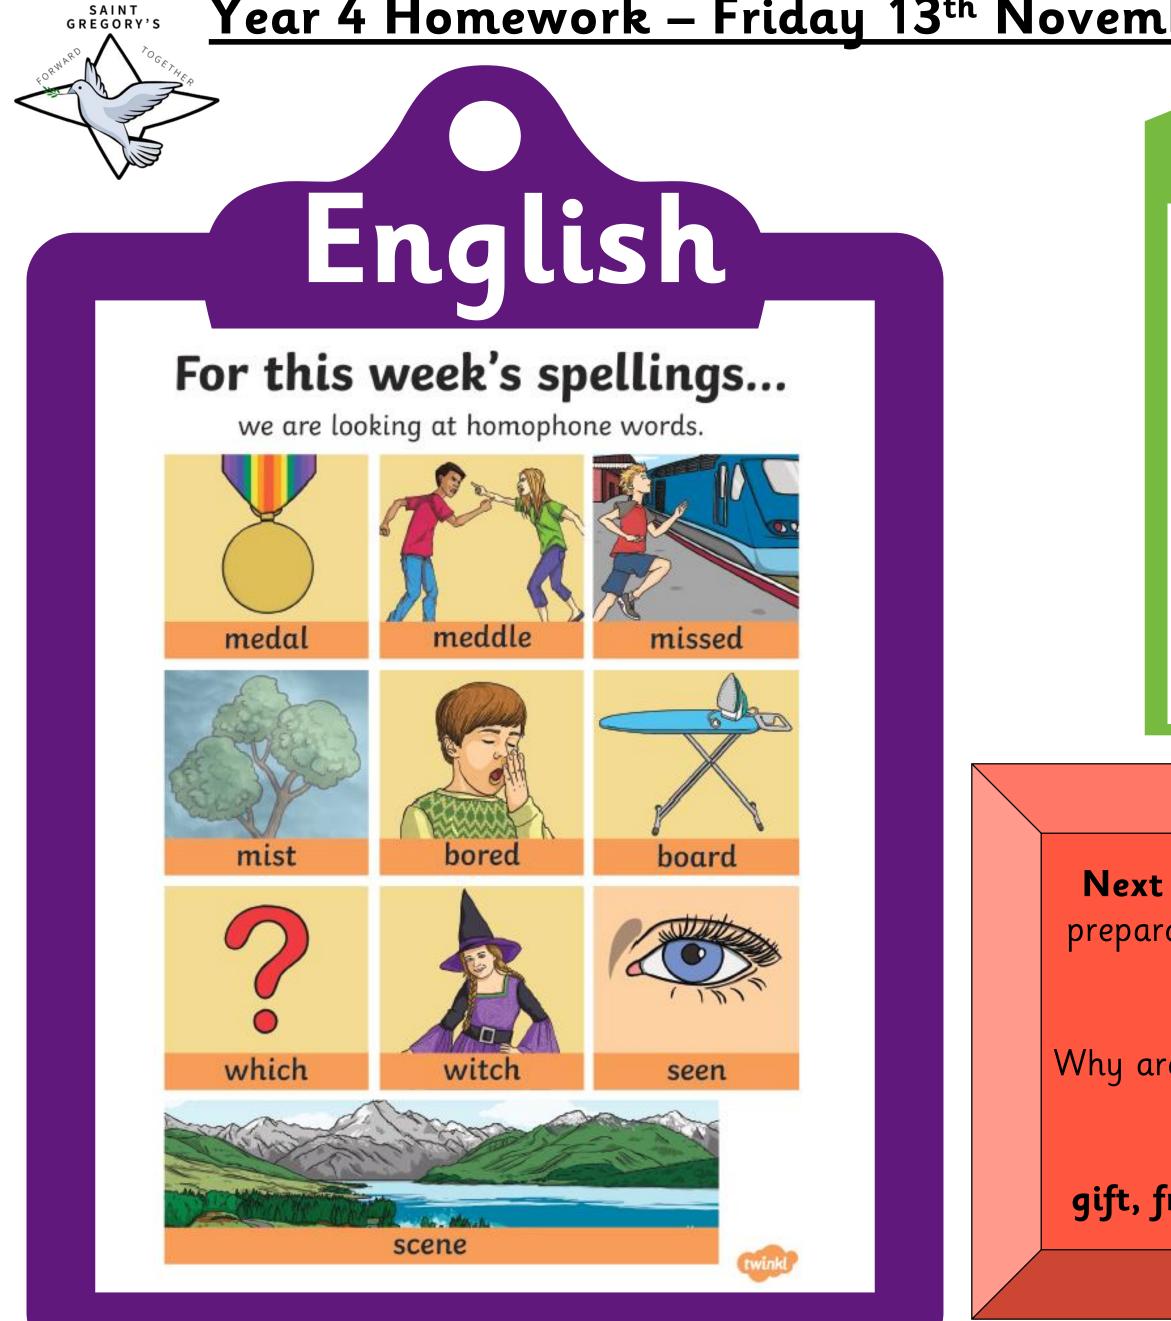

Complete each sequence.

| 100, 200, | 300, | / | / | / | / |  |
|-----------|------|---|---|---|---|--|
|-----------|------|---|---|---|---|--|

50, 100, 150, \_\_\_\_, \_\_\_, \_\_\_, \_\_\_, \_\_\_, \_\_\_,

1,000, 900, 800, \_\_\_\_, \_\_\_, \_\_\_, \_\_\_, \_\_\_, \_\_\_,

650, 600, 550, \_\_\_\_, \_\_\_, \_\_\_, \_\_\_, \_\_\_, \_\_\_,

75,100,125,\_\_\_\_,\_\_\_,\_\_\_,\_\_\_,\_\_\_.

350,325,300, \_\_\_\_, \_\_\_, \_\_\_, \_\_\_.



Next week in RE we will begin learning about preparations for Christmas in our 'Expectations' topic. Please answer this questions:

Why are the gifts of love and friendship important?

Find out what these words mean: gift, friendship, commitment, rejoice, peace Please read your reading book every day.



Don't forget to share your work on