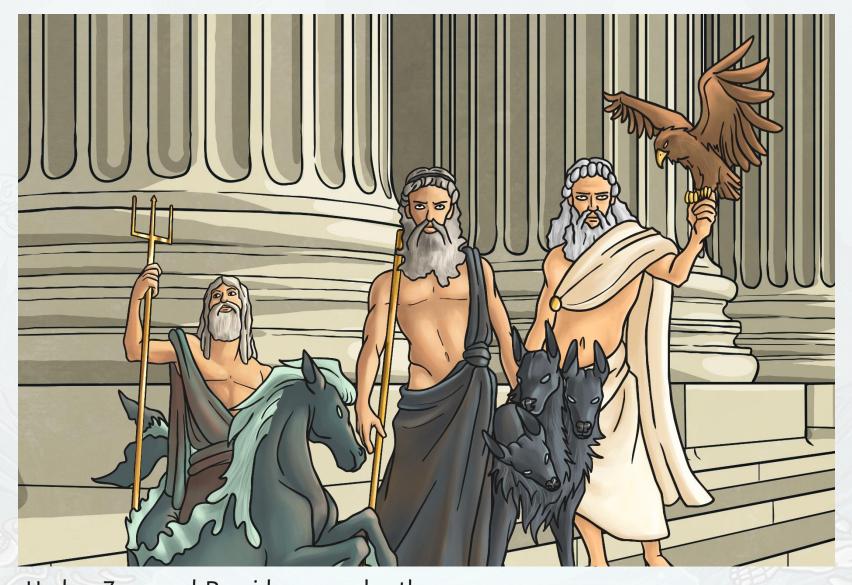

#### Task 1

Read 'A Story About Hades' on the next few slides.

Hades, Zeus and Poseidon were brothers.

Hades ruled the world of the dead, also known as the Underworld. He had a chariot which was drawn by four black horses. Hades was responsible for making sure the dead stayed in the Underworld for all time.