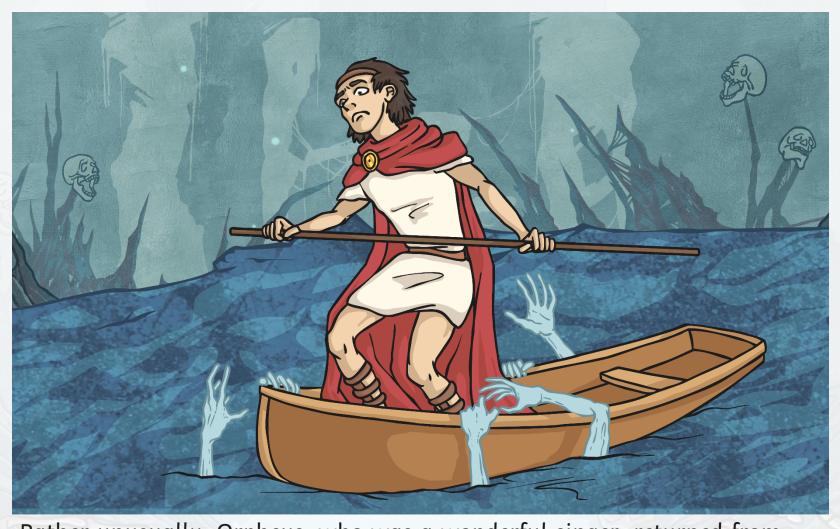

Rather unusually, Orpheus, who was a wonderful singer, returned from the Underworld. When his wife died, he travelled to the Underworld to get her back.

Orpheus' singing enchanted Hades so much that he agreed to let him have his wife back, but on one condition: Orpheus wasn't allowed to look at his wife as they left the Underworld.

However, as they were leaving, Orpheus looked behind him to check his wife was following, meaning she had to stay in the Underworld forever.