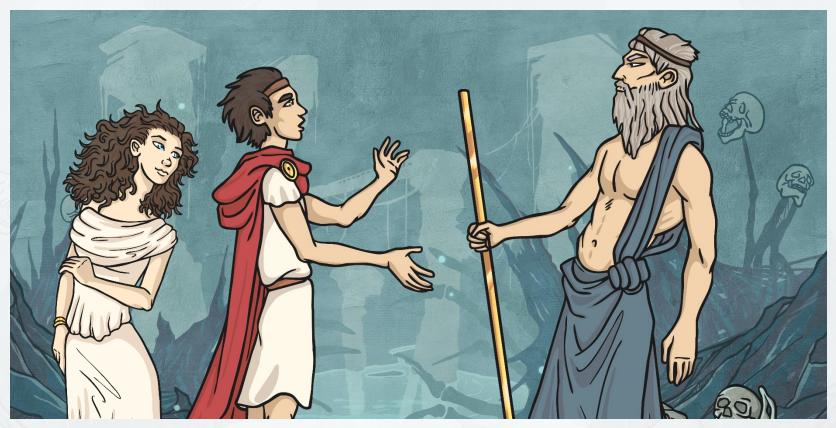

Rather unusually, Orpheus, who was a wonderful singer, returned from the Underworld. When his wife died, he travelled to the Underworld to get her back.

Orpheus' singing enchanted Hades so much that he agreed to let him have his wife back, but on one condition: Orpheus wasn't allowed to look at his wife as they left the Underworld.

However, as they were leaving, Orpheus looked behind him to check his wife was following, meaning she had to stay in the Underworld forever.