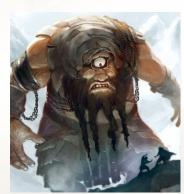

# Mythical beasts

## Task 3 Create your own Mythical Beast

| Make your own Mythical Beast |                                                                                          |                                                                                   |
|------------------------------|------------------------------------------------------------------------------------------|-----------------------------------------------------------------------------------|
|                              | Name: Date:                                                                              |                                                                                   |
|                              | Why did the Greeks have so many weird mixed-up monster and won Pegasus the flying horse? | nderful animals - like                                                            |
|                              |                                                                                          | Create your own mythical beast.  Does it have wings?  How many eyes does it have? |
|                              | My mythical beast                                                                        | Is it a combination of two or more animals?                                       |