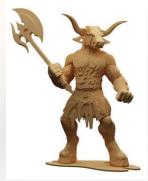

# Mythical beasts

## Task 3 Create your own Mythical Beast

| Make your own Mythical Beast |                                                                                          |                                                                                   |
|------------------------------|------------------------------------------------------------------------------------------|-----------------------------------------------------------------------------------|
|                              | Name: Date:                                                                              |                                                                                   |
|                              | Why did the Greeks have so many weird mixed-up monster and won Pegasus the flying horse? | nderful animals - like                                                            |
|                              |                                                                                          | Create your own mythical beast.  Does it have wings?  How many eyes does it have? |
|                              | My mythical beast                                                                        | Is it a combination of two or more animals?                                       |