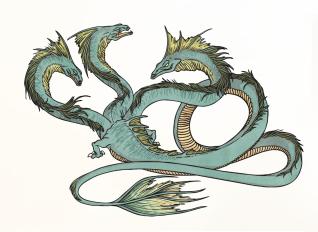

# Mythical beasts

## Task 3 Create your own Mythical Beast

| Make your own Mythical Beast |                                                                                          |                                                                                   |
|------------------------------|------------------------------------------------------------------------------------------|-----------------------------------------------------------------------------------|
|                              | Name: Date:                                                                              |                                                                                   |
|                              | Why did the Greeks have so many weird mixed-up monster and won Pegasus the flying horse? | nderful animals - like                                                            |
|                              |                                                                                          | Create your own mythical beast.  Does it have wings?  How many eyes does it have? |
|                              | My mythical beast                                                                        | Is it a combination of two or more animals?                                       |