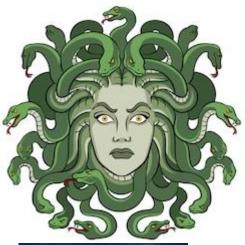

# Mythical beasts

## Task 3 Create your own Mythical Beast

| Make your own Mythical Beast |                                                                                          |                                                                                   |
|------------------------------|------------------------------------------------------------------------------------------|-----------------------------------------------------------------------------------|
|                              | Name: Date:                                                                              |                                                                                   |
|                              | Why did the Greeks have so many weird mixed-up monster and won Pegasus the flying horse? | nderful animals - like                                                            |
|                              |                                                                                          | Create your own mythical beast.  Does it have wings?  How many eyes does it have? |
|                              | My mythical beast                                                                        | Is it a combination of two or more animals?                                       |