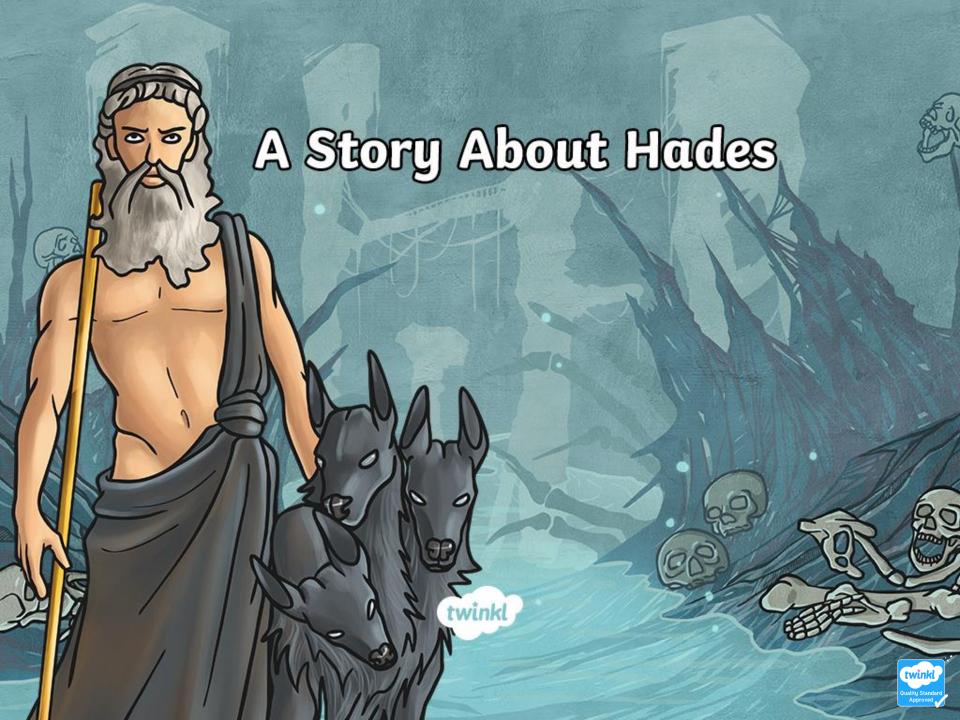

#### Task 1

Read 'A Story About Hades' on the next few slides.

Hades, Zeus and Poseidon were brothers.

Hades ruled the world of the dead, also known as the Underworld. He had a chariot which was drawn by four black horses. Hades was responsible for making sure the dead stayed in the Underworld for all time.

Rather unusually, Orpheus, who was a wonderful singer, returned from the Underworld. When his wife died, he travelled to the Underworld to get her back.

Orpheus' singing enchanted Hades so much that he agreed to let him have his wife back, but on one condition: Orpheus wasn't allowed to look at his wife as they left the Underworld.

However, as they were leaving, Orpheus looked behind him to check his wife was following, meaning she had to stay in the Underworld forever.