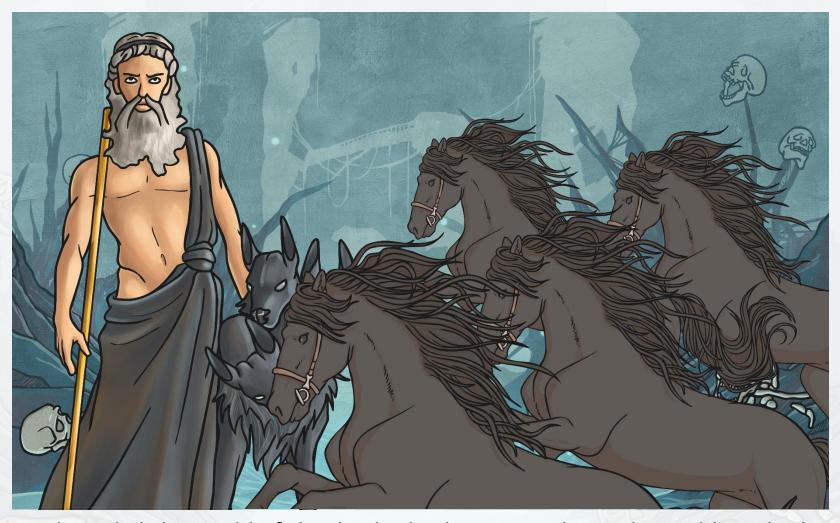

#### Task 1

Read 'A Story About Hades' on the next few slides.

Hades, Zeus and Poseidon were brothers.

Hades ruled the world of the dead, also known as the Underworld. He had a chariot which was drawn by four black horses. Hades was responsible for making sure the dead stayed in the Underworld for all time.