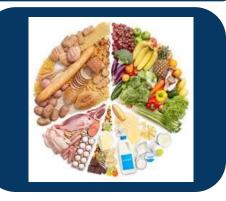

### Science - Nutrition

Drink plenty of water.

Carbohydrates give us energy.

Proteins help our bodies repair themselves.

Fats help store energy for our bodies.

Fibre is important for helping us digest our food.