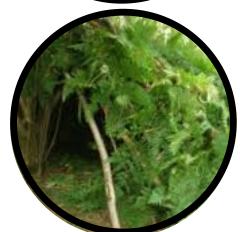

### Covering your den

Cover you den with leaves, twigs. Pack them tightly so that you are protected from the elements.