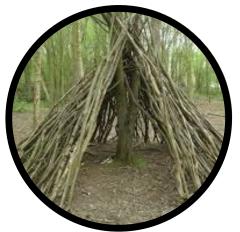

#### Good foundations

Look for a strong tree, with nooks and crannies.

This will help you form a strong base for your framework.

### Sturdy framew ork

Find a couple of large branches you can wedge together against the tree, to make the den's main framework.

## Strengthen your frame

Collect more branches and lay them so they are leaning against your framework. Make them as secure as possible.