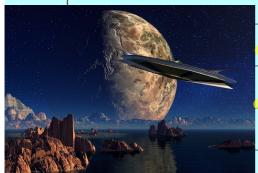

## WALT use wow words to describe a setting.

There is a smooth, circular and flat UFO flying above the planet. It looks rusty. The sky is bright blue and covered with shining silver stars. The surface of the planet is covered with water and there are big rocks coming off the water. There is a huge silver planet floating behind. There are tall blue and white mountains in the background.