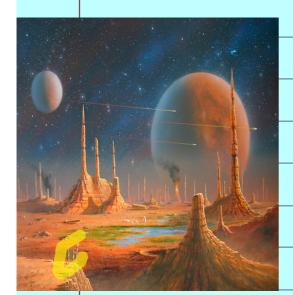

## Monday 25th January

WALT use wow words to describe a setting.

There is a big orange planet with stars shooting across it. There are lots of big volcanoes. They are tall and thin. There are small green aliens that have long bodies. There are puddles of blue liquid. There is a silver moon above the planet. It is shining in the sky.