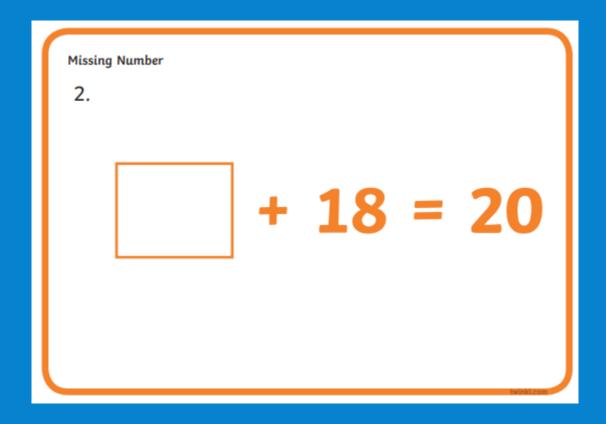

# Thursday 28th January 2021

## WALT: Missing number addition



Get a pencil and paper ready.

#### ADDITION SUBTRACTION add increase take away take from minus fewer plus more less take and sum reduce difference together total remain how many more



Does it matter which way round our numbers are in addition calculations?

Missing Number 1.















Missing Number 25 + = 30









## Your task today:

### <u>Challenge 1:</u>

$$2 + = 6$$
 $3 + = 7$ 
 $4 + = 9$ 
 $6 + = 11$ 
 $8 + = 10$ 
 $9 + = 13$ 
 $12 + = 16$ 
 $7 + = 14$ 
 $6 + = 17$ 
 $5 + = 14$ 
 $13 + = 20$ 
 $6 + = 20$ 

### Challenge 2:

$$12 + = 26$$

$$23 + = 37$$

$$44 + = 59$$

$$36 + = 41$$

$$58 + = 70$$

$$79 + = 83$$

$$82 + = 96$$

$$37 + = 44$$

$$40 + = 47$$

$$26 + = 34$$

$$33 + = 40$$

$$64 + = 70$$

### <u>Challenge 3:</u>

$$12 + 4 = 16$$
 $16 - 4 = 12$ 

Use the number facts from your challenge 1 addition calculations to write subtraction calculations.