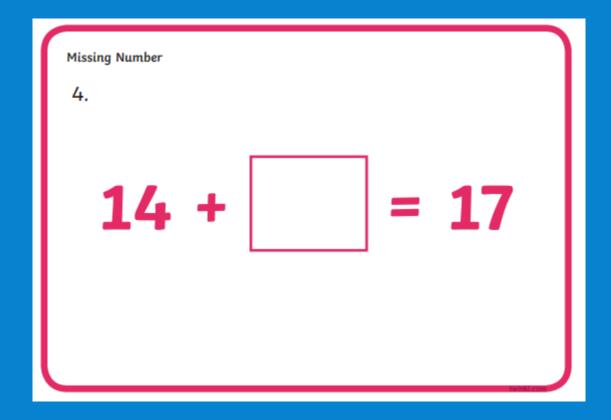

# Thursday 28th January 2021

## WALT: Missing number addition



Get a pencil and paper ready.

#### ADDITION SUBTRACTION add increase take away take from minus fewer plus more less take and sum reduce difference together total remain how many more



Does it matter which way round our numbers are in addition calculations?

Missing Number 1.















Missing Number 25 + = 30









## Your task today:

### <u>Challenge 1:</u>

$$2 + = 6$$
 $3 + = 7$ 
 $4 + = 9$ 
 $6 + = 11$ 
 $8 + = 10$ 
 $9 + = 13$ 
 $12 + = 16$ 
 $7 + = 14$ 
 $6 + = 17$ 
 $5 + = 14$ 
 $13 + = 20$ 
 $6 + = 20$ 

### Challenge 2:

$$12 + = 26$$

$$23 + = 37$$

$$44 + = 59$$

$$36 + = 41$$

$$58 + = 70$$

$$79 + = 83$$

$$82 + = 96$$

$$37 + = 44$$

$$40 + = 47$$

$$26 + = 34$$

$$33 + = 40$$

$$64 + = 70$$

### <u>Challenge 3:</u>

$$12 + 4 = 16$$
 $16 - 4 = 12$ 

Use the number facts from your challenge 1 addition calculations to write subtraction calculations.