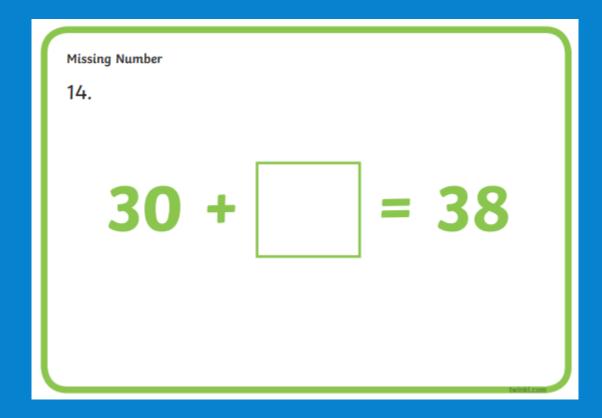

# Thursday 28th January 2021

## WALT: Missing number addition



Get a pencil and paper ready.

#### ADDITION SUBTRACTION add increase take away take from minus fewer plus more less take and sum reduce difference together total remain how many more



Does it matter which way round our numbers are in addition calculations?

Missing Number 1.















Missing Number 25 + = 30









## Your task today:

### <u>Challenge 1:</u>

$$2 + = 6$$
 $3 + = 7$ 
 $4 + = 9$ 
 $6 + = 11$ 
 $8 + = 10$ 
 $9 + = 13$ 
 $12 + = 16$ 
 $7 + = 14$ 
 $6 + = 17$ 
 $5 + = 14$ 
 $13 + = 20$ 
 $6 + = 20$ 

### Challenge 2:

$$12 + = 26$$

$$23 + = 37$$

$$44 + = 59$$

$$36 + = 41$$

$$58 + = 70$$

$$79 + = 83$$

$$82 + = 96$$

$$37 + = 44$$

$$40 + = 47$$

$$26 + = 34$$

$$33 + = 40$$

$$64 + = 70$$

### <u>Challenge 3:</u>

$$12 + 4 = 16$$
 $16 - 4 = 12$ 

Use the number facts from your challenge 1 addition calculations to write subtraction calculations.