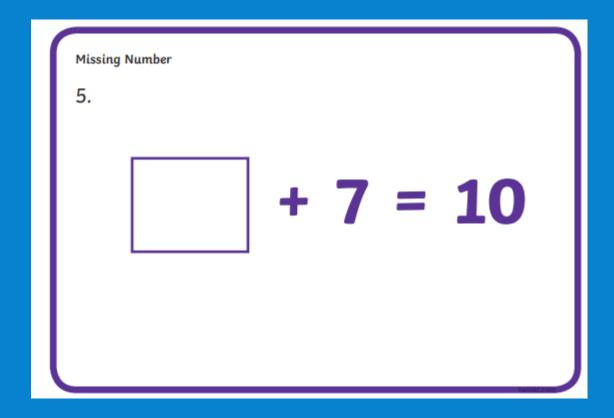

# Thursday 28th January 2021

## WALT: Missing number addition



Get a pencil and paper ready.

#### ADDITION SUBTRACTION add increase take away take from minus fewer plus more less take and sum reduce difference together total remain how many more



Does it matter which way round our numbers are in addition calculations?

Missing Number 1.















Missing Number 25 + = 30









## Your task today:

### <u>Challenge 1:</u>

$$2 + = 6$$
 $3 + = 7$ 
 $4 + = 9$ 
 $6 + = 11$ 
 $8 + = 10$ 
 $9 + = 13$ 
 $12 + = 16$ 
 $7 + = 14$ 
 $6 + = 17$ 
 $5 + = 14$ 
 $13 + = 20$ 
 $6 + = 20$ 

### Challenge 2:

$$12 + = 26$$

$$23 + = 37$$

$$44 + = 59$$

$$36 + = 41$$

$$58 + = 70$$

$$79 + = 83$$

$$82 + = 96$$

$$37 + = 44$$

$$40 + = 47$$

$$26 + = 34$$

$$33 + = 40$$

$$64 + = 70$$

### <u>Challenge 3:</u>

$$12 + 4 = 16$$
 $16 - 4 = 12$ 

Use the number facts from your challenge 1 addition calculations to write subtraction calculations.