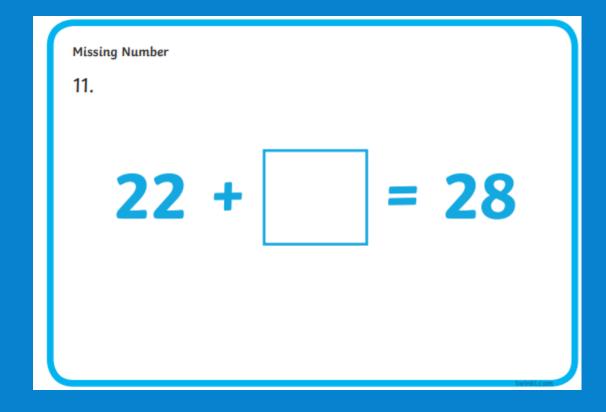

# Thursday 28th January 2021

## WALT: Missing number addition



Get a pencil and paper ready.

#### ADDITION SUBTRACTION add increase take away take from minus fewer plus more less take and sum reduce difference together total remain how many more



Does it matter which way round our numbers are in addition calculations?

Missing Number 1.















Missing Number 25 + = 30









## Your task today:

### <u>Challenge 1:</u>

$$2 + = 6$$
 $3 + = 7$ 
 $4 + = 9$ 
 $6 + = 11$ 
 $8 + = 10$ 
 $9 + = 13$ 
 $12 + = 16$ 
 $7 + = 14$ 
 $6 + = 17$ 
 $5 + = 14$ 
 $13 + = 20$ 
 $6 + = 20$ 

### Challenge 2:

$$12 + = 26$$

$$23 + = 37$$

$$44 + = 59$$

$$36 + = 41$$

$$58 + = 70$$

$$79 + = 83$$

$$82 + = 96$$

$$37 + = 44$$

$$40 + = 47$$

$$26 + = 34$$

$$33 + = 40$$

$$64 + = 70$$

### <u>Challenge 3:</u>

$$12 + 4 = 16$$
 $16 - 4 = 12$ 

Use the number facts from your challenge 1 addition calculations to write subtraction calculations.