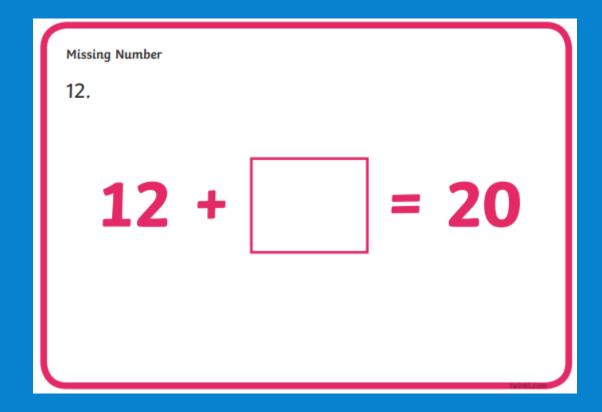

# Thursday 28th January 2021

## WALT: Missing number addition



Get a pencil and paper ready.

#### ADDITION SUBTRACTION add increase take away take from minus fewer plus more less take and sum reduce difference together total remain how many more



Does it matter which way round our numbers are in addition calculations?

Missing Number 1.















Missing Number 25 + = 30









## Your task today:

### <u>Challenge 1:</u>

$$2 + = 6$$
 $3 + = 7$ 
 $4 + = 9$ 
 $6 + = 11$ 
 $8 + = 10$ 
 $9 + = 13$ 
 $12 + = 16$ 
 $7 + = 14$ 
 $6 + = 17$ 
 $5 + = 14$ 
 $13 + = 20$ 
 $6 + = 20$ 

### Challenge 2:

$$12 + = 26$$

$$23 + = 37$$

$$44 + = 59$$

$$36 + = 41$$

$$58 + = 70$$

$$79 + = 83$$

$$82 + = 96$$

$$37 + = 44$$

$$40 + = 47$$

$$26 + = 34$$

$$33 + = 40$$

$$64 + = 70$$

### <u>Challenge 3:</u>

$$12 + 4 = 16$$
 $16 - 4 = 12$ 

Use the number facts from your challenge 1 addition calculations to write subtraction calculations.