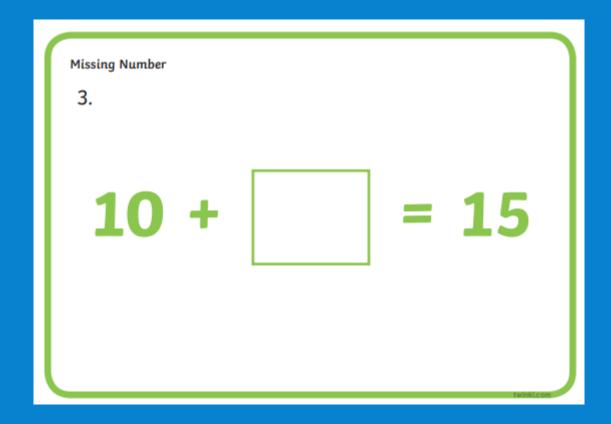

# Thursday 28th January 2021

## WALT: Missing number addition



Get a pencil and paper ready.

#### ADDITION SUBTRACTION add increase take away take from minus fewer plus more less take and sum reduce difference together total remain how many more



Does it matter which way round our numbers are in addition calculations?

Missing Number 1.















Missing Number 25 + = 30









## Your task today:

### <u>Challenge 1:</u>

$$2 + = 6$$
 $3 + = 7$ 
 $4 + = 9$ 
 $6 + = 11$ 
 $8 + = 10$ 
 $9 + = 13$ 
 $12 + = 16$ 
 $7 + = 14$ 
 $6 + = 17$ 
 $5 + = 14$ 
 $13 + = 20$ 
 $6 + = 20$ 

### Challenge 2:

$$12 + = 26$$

$$23 + = 37$$

$$44 + = 59$$

$$36 + = 41$$

$$58 + = 70$$

$$79 + = 83$$

$$82 + = 96$$

$$37 + = 44$$

$$40 + = 47$$

$$26 + = 34$$

$$33 + = 40$$

$$64 + = 70$$

### <u>Challenge 3:</u>

$$12 + 4 = 16$$
 $16 - 4 = 12$ 

Use the number facts from your challenge 1 addition calculations to write subtraction calculations.