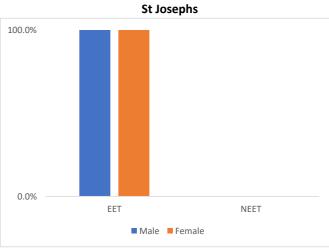

|                                                             |          |         | Bolto | n    |       |       | St Josephs |        |        |      |        |      |        |
|-------------------------------------------------------------|----------|---------|-------|------|-------|-------|------------|--------|--------|------|--------|------|--------|
| Destinations of Leavers                                     |          | All Pup | oils  | Male | s     | Femal | es         | All Pu | oils   | Male | es     | Fema | les    |
|                                                             |          | No      | %     | No   | %     | No    | %          | No     | %      | No   | %      | No   | %      |
| Full/Part Time Education                                    |          | 4190    | 90.6% | 2122 | 88.1% | 2068  | 93.4%      | 198    | 93.0%  | 91   | 89.2%  | 107  | 96.4%  |
| Work Based Training                                         |          | 89      | 1.9%  | 58   | 2.4%  | 31    | 1.4%       | 7      | 3.3%   | 6    | 5.9%   | 1    | 0.9%   |
| Full Time Employment                                        |          | 187     | 4.0%  | 126  | 5.2%  | 61    | 2.8%       | 4      | 1.9%   | 4    | 3.9%   | 0    | 0.0%   |
| Voluntary/Part-time Activities (inc Re-Engagement Provision | n)       | 50      | 1.1%  | 24   | 1.0%  | 26    | 1.2%       | 4      | 1.9%   | 1    | 1.0%   | 3    | 2.7%   |
| EE                                                          | ET Total | 4516    | 97.7% | 2330 | 96.8% | 2186  | 98.7%      | 213    | 100.0% | 102  | 100.0% | 111  | 100.0% |
| Unemployed (available to labour market)                     |          | 84      | 1.8%  | 60   | 2.5%  | 24    | 1.1%       | 0      | 0.0%   | 0    | 0.0%   | 0    | 0.0%   |
| Unemployed (not available to labour market)                 |          | 9       | 0.2%  | 8    | 0.3%  | 1     | 0.0%       | 0      | 0.0%   | 0    | 0.0%   | 0    | 0.0%   |
| NEE                                                         | ET Total | 93      | 2.0%  | 68   | 2.8%  | 25    | 1.1%       | 0      | 0.0%   | 0    | 0.0%   | 0    | 0.0%   |
| Moved out of Contact                                        |          | 7       | 0.2%  | 4    | 0.2%  | 3     | 0.1%       | 0      | 0.0%   | 0    | 0.0%   | 0    | 0.0%   |
| No Response                                                 |          | 7       | 0.2%  | 6    | 0.2%  | 1     | 0.0%       | 0      | 0.0%   | 0    | 0.0%   | 0    | 0.0%   |
| Otho                                                        | er Total | 14      | 0.3%  | 10   | 0.4%  | 4     | 0.2%       | 0      | 0.0%   | 0    | 0.0%   | 0    | 0.0%   |
| Survey Total                                                |          | 4623    |       | 2408 |       | 2215  |            | 213    |        | 102  |        | 111  |        |