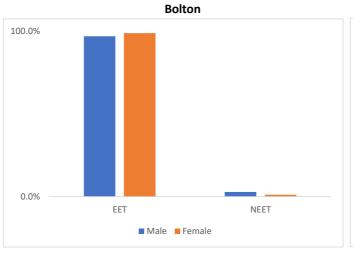

|                                                             |          |         | Bolto | n    |       |       | St Josephs |        |        |      |        |      |        |
|-------------------------------------------------------------|----------|---------|-------|------|-------|-------|------------|--------|--------|------|--------|------|--------|
| Destinations of Leavers                                     |          | All Pup | oils  | Male | s     | Femal | es         | All Pu | oils   | Male | es     | Fema | les    |
|                                                             |          | No      | %     | No   | %     | No    | %          | No     | %      | No   | %      | No   | %      |
| Full/Part Time Education                                    |          | 4190    | 90.6% | 2122 | 88.1% | 2068  | 93.4%      | 198    | 93.0%  | 91   | 89.2%  | 107  | 96.4%  |
| Work Based Training                                         |          | 89      | 1.9%  | 58   | 2.4%  | 31    | 1.4%       | 7      | 3.3%   | 6    | 5.9%   | 1    | 0.9%   |
| Full Time Employment                                        |          | 187     | 4.0%  | 126  | 5.2%  | 61    | 2.8%       | 4      | 1.9%   | 4    | 3.9%   | 0    | 0.0%   |
| Voluntary/Part-time Activities (inc Re-Engagement Provision | n)       | 50      | 1.1%  | 24   | 1.0%  | 26    | 1.2%       | 4      | 1.9%   | 1    | 1.0%   | 3    | 2.7%   |
| EE                                                          | ET Total | 4516    | 97.7% | 2330 | 96.8% | 2186  | 98.7%      | 213    | 100.0% | 102  | 100.0% | 111  | 100.0% |
| Unemployed (available to labour market)                     |          | 84      | 1.8%  | 60   | 2.5%  | 24    | 1.1%       | 0      | 0.0%   | 0    | 0.0%   | 0    | 0.0%   |
| Unemployed (not available to labour market)                 |          | 9       | 0.2%  | 8    | 0.3%  | 1     | 0.0%       | 0      | 0.0%   | 0    | 0.0%   | 0    | 0.0%   |
| NEE                                                         | ET Total | 93      | 2.0%  | 68   | 2.8%  | 25    | 1.1%       | 0      | 0.0%   | 0    | 0.0%   | 0    | 0.0%   |
| Moved out of Contact                                        |          | 7       | 0.2%  | 4    | 0.2%  | 3     | 0.1%       | 0      | 0.0%   | 0    | 0.0%   | 0    | 0.0%   |
| No Response                                                 |          | 7       | 0.2%  | 6    | 0.2%  | 1     | 0.0%       | 0      | 0.0%   | 0    | 0.0%   | 0    | 0.0%   |
| Otho                                                        | er Total | 14      | 0.3%  | 10   | 0.4%  | 4     | 0.2%       | 0      | 0.0%   | 0    | 0.0%   | 0    | 0.0%   |
| Survey Total                                                |          | 4623    |       | 2408 |       | 2215  |            | 213    |        | 102  |        | 111  |        |