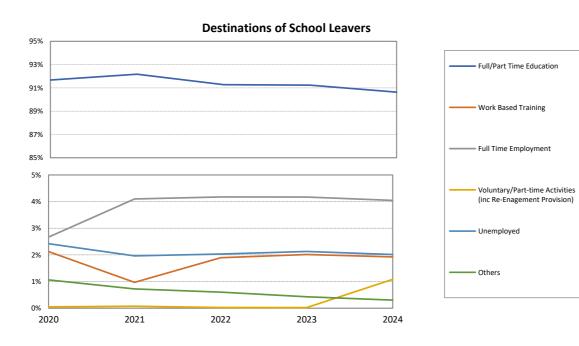

## Percentage of EET/NEET 2024

| Destinations of School Leavers (5 year trend)               | 2020  | 2021  | 2022  | 2023  | 2024  |
|-------------------------------------------------------------|-------|-------|-------|-------|-------|
| Full/Part Time Education                                    | 91.7% | 92.2% | 91.3% | 91.2% | 90.6% |
| Work Based Training                                         | 2.1%  | 1.0%  | 1.9%  | 2.0%  | 1.9%  |
| Full Time Employment                                        | 2.7%  | 4.1%  | 4.2%  | 4.2%  | 4.0%  |
| Voluntary/Part-time Activities (inc Re-Enagement Provision) | 0.0%  | 0.1%  | 0.0%  | 0.0%  | 1.1%  |
| Unemployed                                                  | 2.4%  | 2.0%  | 2.0%  | 2.1%  | 2.0%  |
| Others                                                      | 1.1%  | 0.7%  | 0.6%  | 0.4%  | 0.3%  |