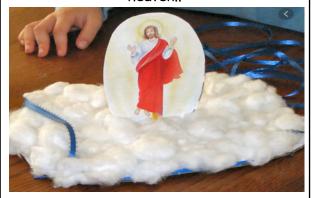

Create a scene of Jesus's Ascension into heaven..

Use leaves, twigs, stones, bark and other natural things found in the garden to create a bug hotel.

Create a 'Holy Spirit Pinwheel' and decorate it with different patterns and images.