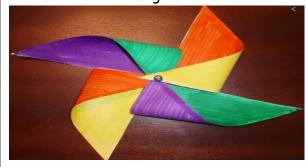

Create a scene of Jesus's Ascension into heaven..

Use leaves, twigs, stones, bark and other natural things found in the garden to create a bug hotel.

Create a 'Holy Spirit Pinwheel' and decorate it with different patterns and images.