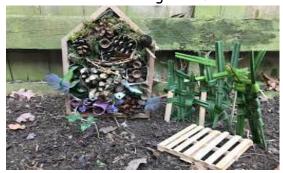

Create a scene of Jesus's Ascension into heaven..

Use leaves, twigs, stones, bark and other natural things found in the garden to create a bug hotel.

Create a 'Holy Spirit Pinwheel' and decorate it with different patterns and images.