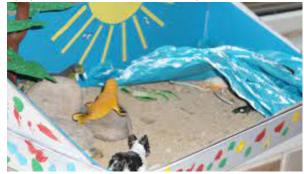

## Summer Term Homework Grid Year 2

Please try and complete as many activities with the adults at home and bring in your finished projects to show everyone at school

Use a shoe box and other recyclable materials to create a seaside. Think about all the physical and human features you will include.