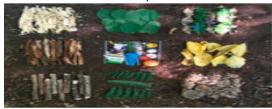

Use recyclable materials to create a model of a church or another place of worship.

Think about the different features and details.

Use things found in nature to create a collage or sculpture . Use the link below for ideas

https://www.littleinventors.org/maker-cha llenges/create-an-invention-using-things-f ound-in-nature-to-help-nature

Think about Jacob's dream from RE. What do you think he saw in heaven? Can you use a box to create what heaven may have looked like?