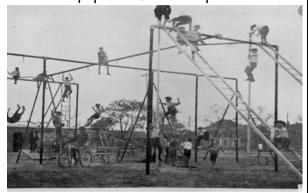

Research play equipment from 1850's. Use recyclable materials to create play equipment from the past.

Make a house for a small creature using the ideas from the link below.

https://www.littleinventors.org/maker-cha llenges/invent-a-spectacular-tiny-home