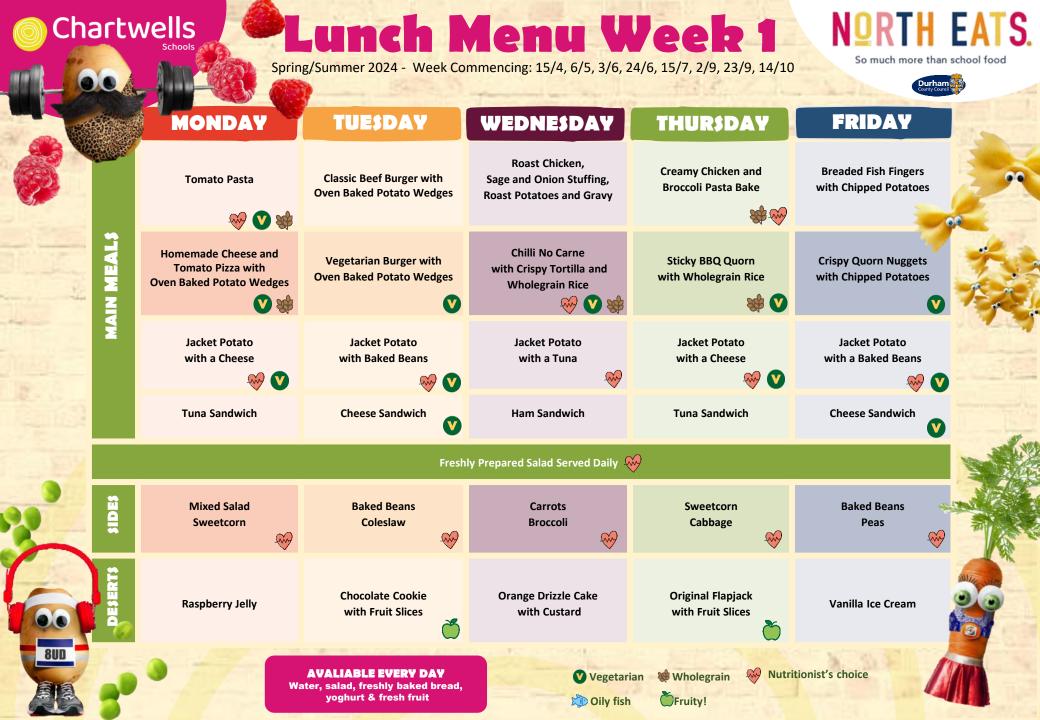

## Lunch Menu Week 2

So much more than school food

Spring/Summer 2024 - Week Commencing: 22/4, 13/5, 10/6, 1/7, 22/7, 9/9, 30/9, 21/10

**MONDAY** 

**TUESDAY** 

WEDNESDAY

THUR\$DAY

FRIDAY

**Herby Tomato Pasta** 

**Butter Chicken Curry** with Wholegrain Rice

**Roast Gammon with** New Potatoes, Yorkshire **Pudding and Gravy** 

**Beef Bolognese** with Wholemeal Pasta **Southern Fried Chicken** with Chipped Potatoes

Homemade Cheese and Tomato Pizza with Oven **Baked Potato Wedges** 

Meatless Balls in Tomato Sauce with Wholemeal Pasta

**Quorn Roast with New Potatoes, Yorkshire Pudding and Gravy** 

Cheese and Onion Pasty with **Mashed Potatoes and Gravy** 

Jacket Potato

with a Cheese

**Veggie Fingers** with Chipped Potatoes

Jacket Potato with a Cheese

**Tuna Sandwich** 

Jacket Potato with Baked Beans

**Cheese Sandwich** 

Jacket Potato with a Tuna

**Ham Sandwich** 

**Tuna Sandwich** 

**Jacket Potato** with a Baked Beans

**Cheese Sandwich** 

Freshly Prepared Salad Served Daily 🧼

**Baked Beans** Coleslaw

**Curried Cauliflower** Sweetcorn

Cabbage **Carrots** 

**Big Bowl Salad** Broccoli

**Baked Beans** Peas

Orange Jelly

Crispy Crackle Bar with Fruit Slices

Lemon Drizzle Cake with Custard

**Ginger Biscuit** with Fruit Slices

Strawberry Ice Cream

**Vegetarian** 

Nutritionist's choice

**AUALIABLE EVERY DAY** Water, salad, freshly baked bread, yoghurt & fresh fruit