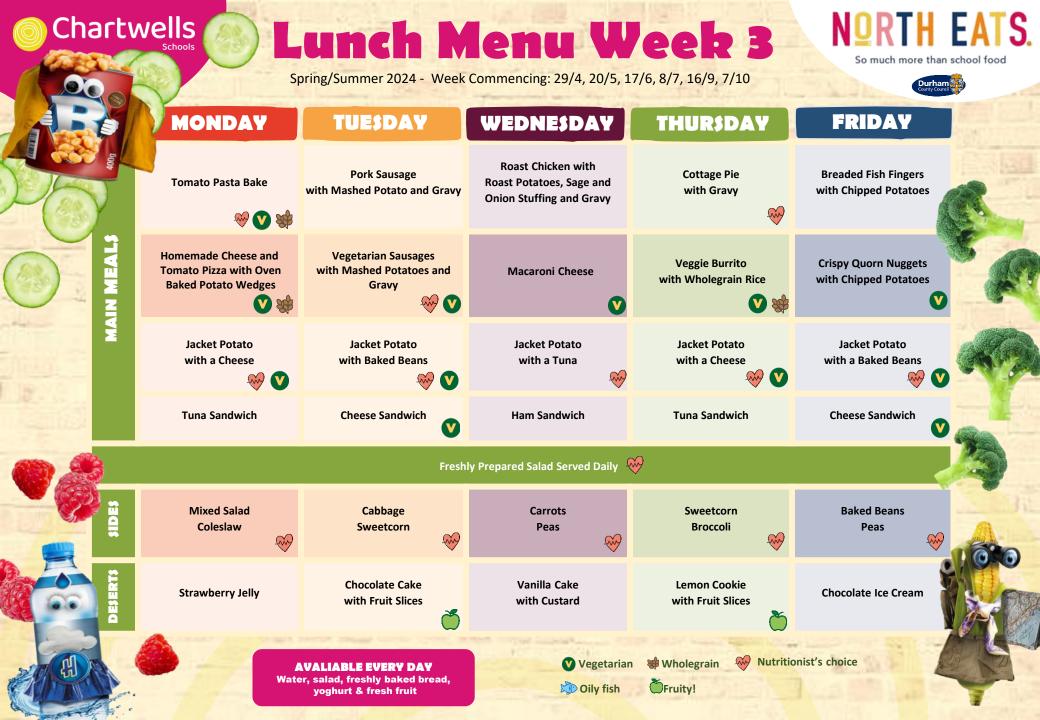

nd Gravy** 

Jacket Potato

with a Cheese

**Veggie Fingers** with Chipped Potatoes



Jacket Potato with a Cheese

**Tuna Sandwich** 





Jacket Potato with Baked Beans

**Cheese Sandwich** 





Jacket Potato with a Tuna

**Ham Sandwich** 



**Tuna Sandwich** 

**Jacket Potato** with a Baked Beans



**Cheese Sandwich** 



Freshly Prepared Salad Served Daily 🧼





**Baked Beans** Coleslaw



**Curried Cauliflower** Sweetcorn



Cabbage **Carrots** 



**Big Bowl Salad** Broccoli



**Baked Beans** Peas



Orange Jelly

Crispy Crackle Bar with Fruit Slices

Lemon Drizzle Cake with Custard

**Ginger Biscuit** with Fruit Slices



Strawberry Ice Cream





**Vegetarian** 





Nutritionist's choice



**AUALIABLE EVERY DAY** Water, salad, freshly baked bread, yoghurt & fresh fruit