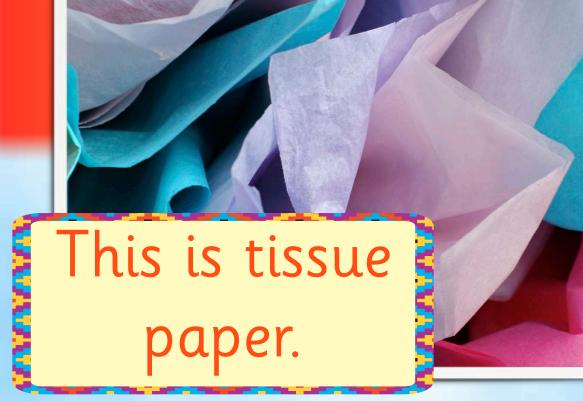

# Tissue paper

Card

0 0

Bac

You are going to test each material by ripping it, stretching it, resting a weight on it and dunking it in water.