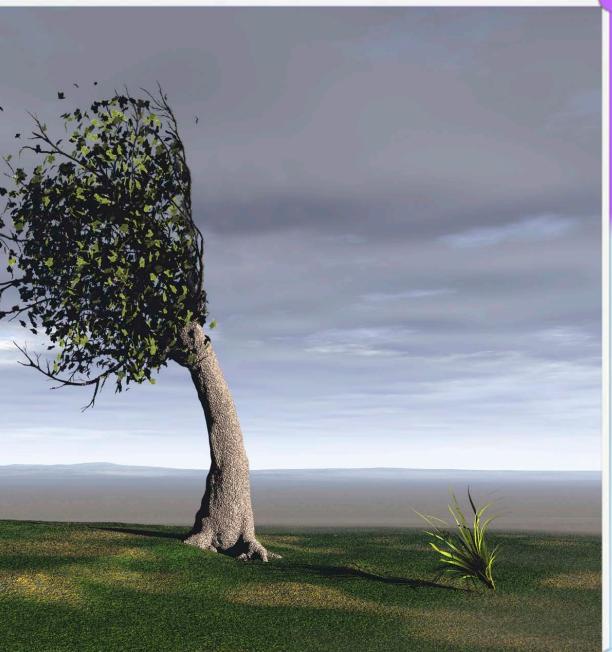

## Think, pair, share

Does the weather affect kite flying? What type of weather might?

Kites are made from lightweight material. Some weather conditions will stop them from flying.

Very strong wind can stop kites from flying. Their sails might tear apart.

## Plenary

E

Talk about the weather in these pictures with a friend. Would they be good conditions for flying a kite? Why?

0