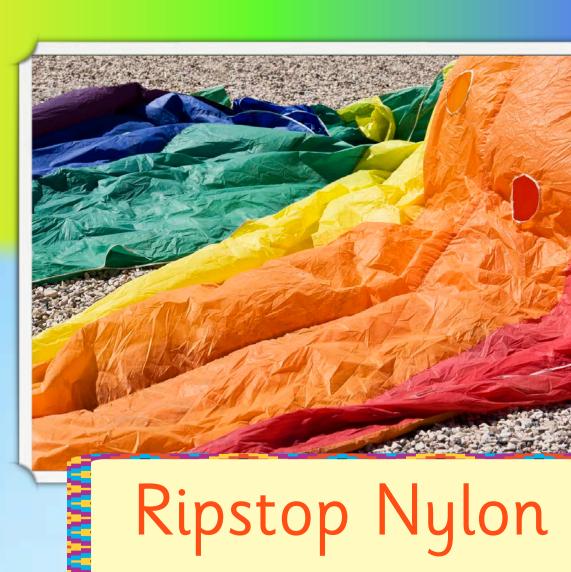

### <u>Today we will be:</u> Exploring materials used to make simple kites.







Hi, I'm reading about how to make a kite. What materials do you think I will need?

Have you ever made a kite?



## Can you guess what these materials are?









Bac

# This is metal.



## This is ripstop nylon.

# These are plastic bags.

Next

## This is wood.



# Which materials would you use to make a kite?







These three materials are the best choice for making a kite because they are **light-weight** and **flexible**.

#### Plastic bags





You are going to test some materials today! Let's see which materials we will be testing...

# Tissue paper

Card

0 0

Bac



You are going to test each material by ripping it, stretching it, resting a weight on it and dunking it in water.



## Which material will be the best for making your kite sail? Tissue paper? Plastic bag? Card? Foil?

## Think, pair, share





Does the weather affect kite flying? What type of weather might?

Kites are made from lightweight material. Some weather conditions will stop them from flying.







Very strong wind can stop kites from flying. Their sails might tear apart.

Very heavy rain can stop kites from flying. Th