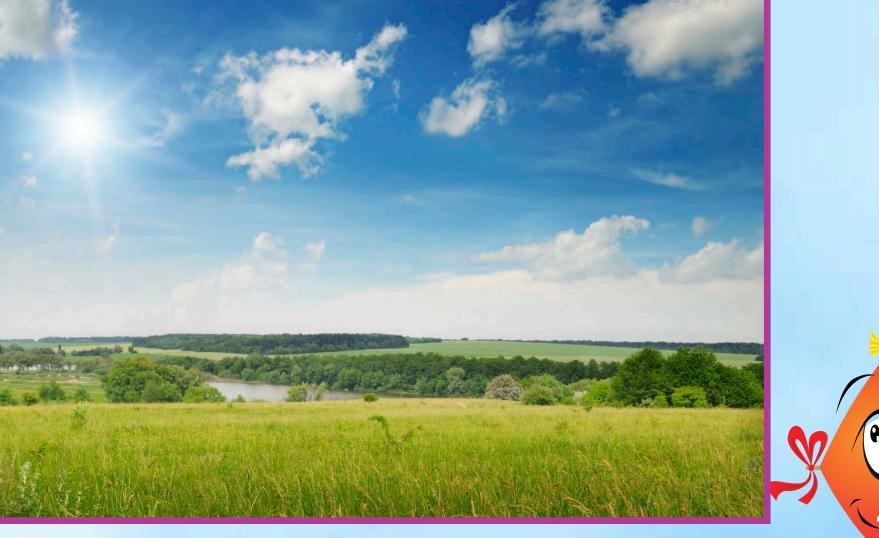

## If you wanted to fly a kite what would be the best weather conditions?

## Think, pair, share

Clear skies and a little bit of wind are the best conditions to fly a kite.