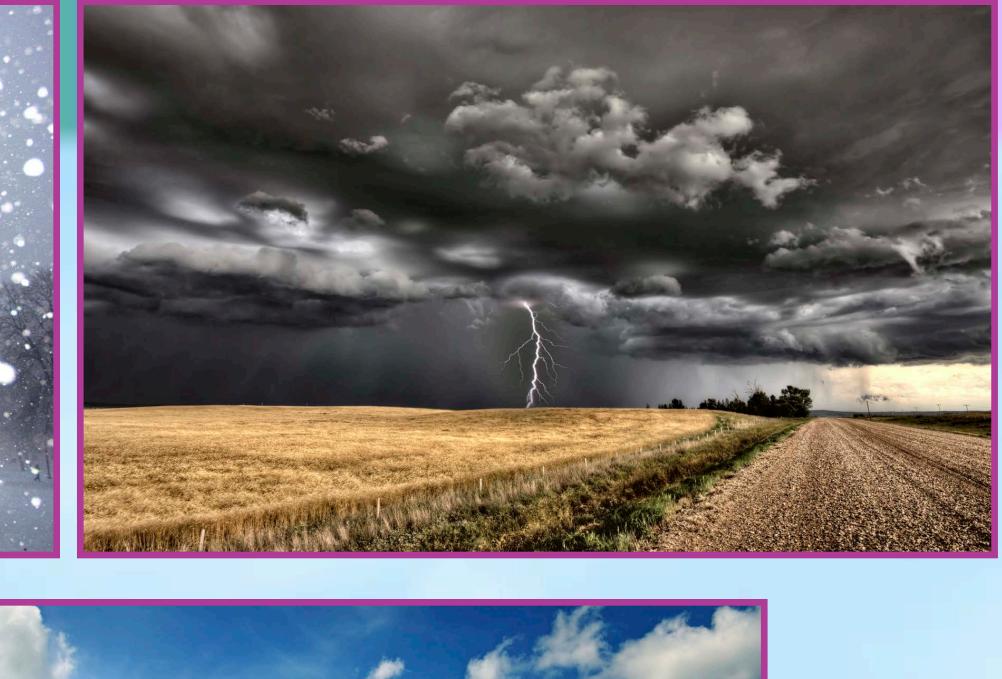

## Think, pair, share

Does the weather affect kite flying? What type of weather might?

Kites are made from lightweight material. Some weather conditions will stop them from flying.

Very strong wind can stop kites from flying. Their sails might tear apart.

## Plenary

E

Talk about the weather in these pictures with a friend. Would they be good conditions for flying a kite? Why?

0