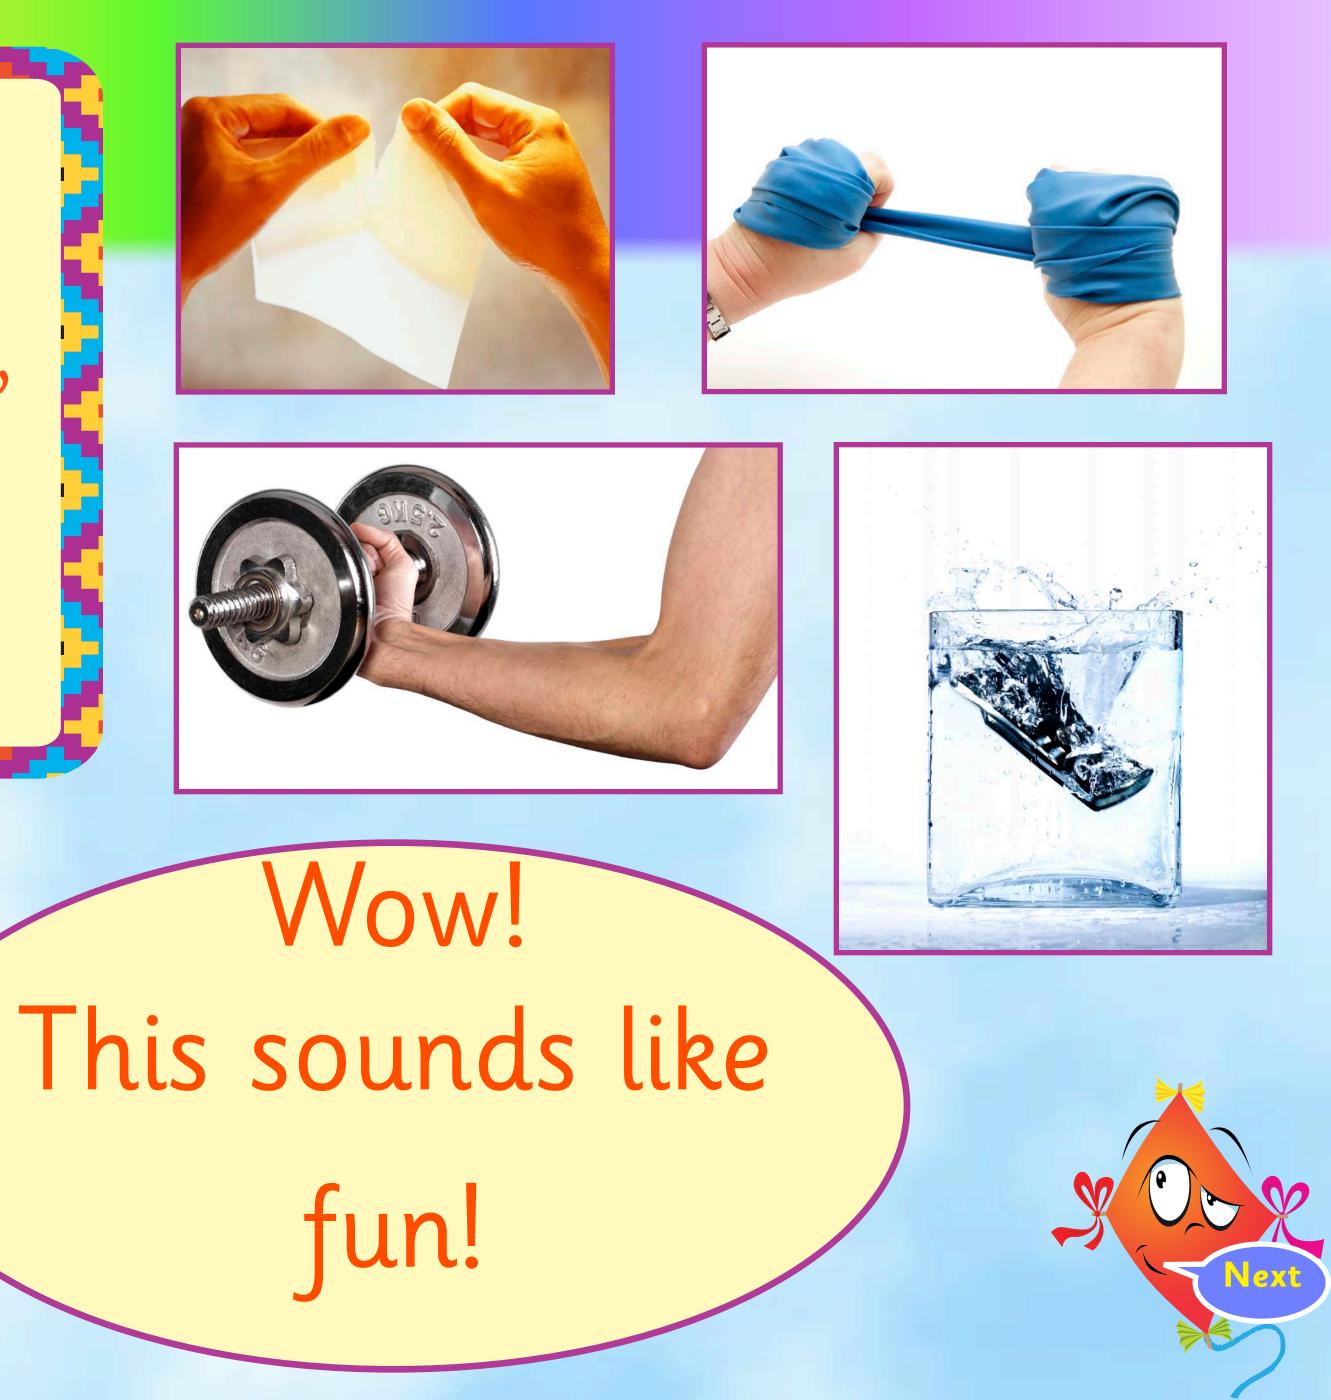

# Tissue paper

Card

0 0

Bac

You are going to test each material by ripping it, stretching it, resting a weight on it and dunking it in water.

## Which material will be the best for making your kite sail? Tissue paper? Plastic bag? Card? Foil?