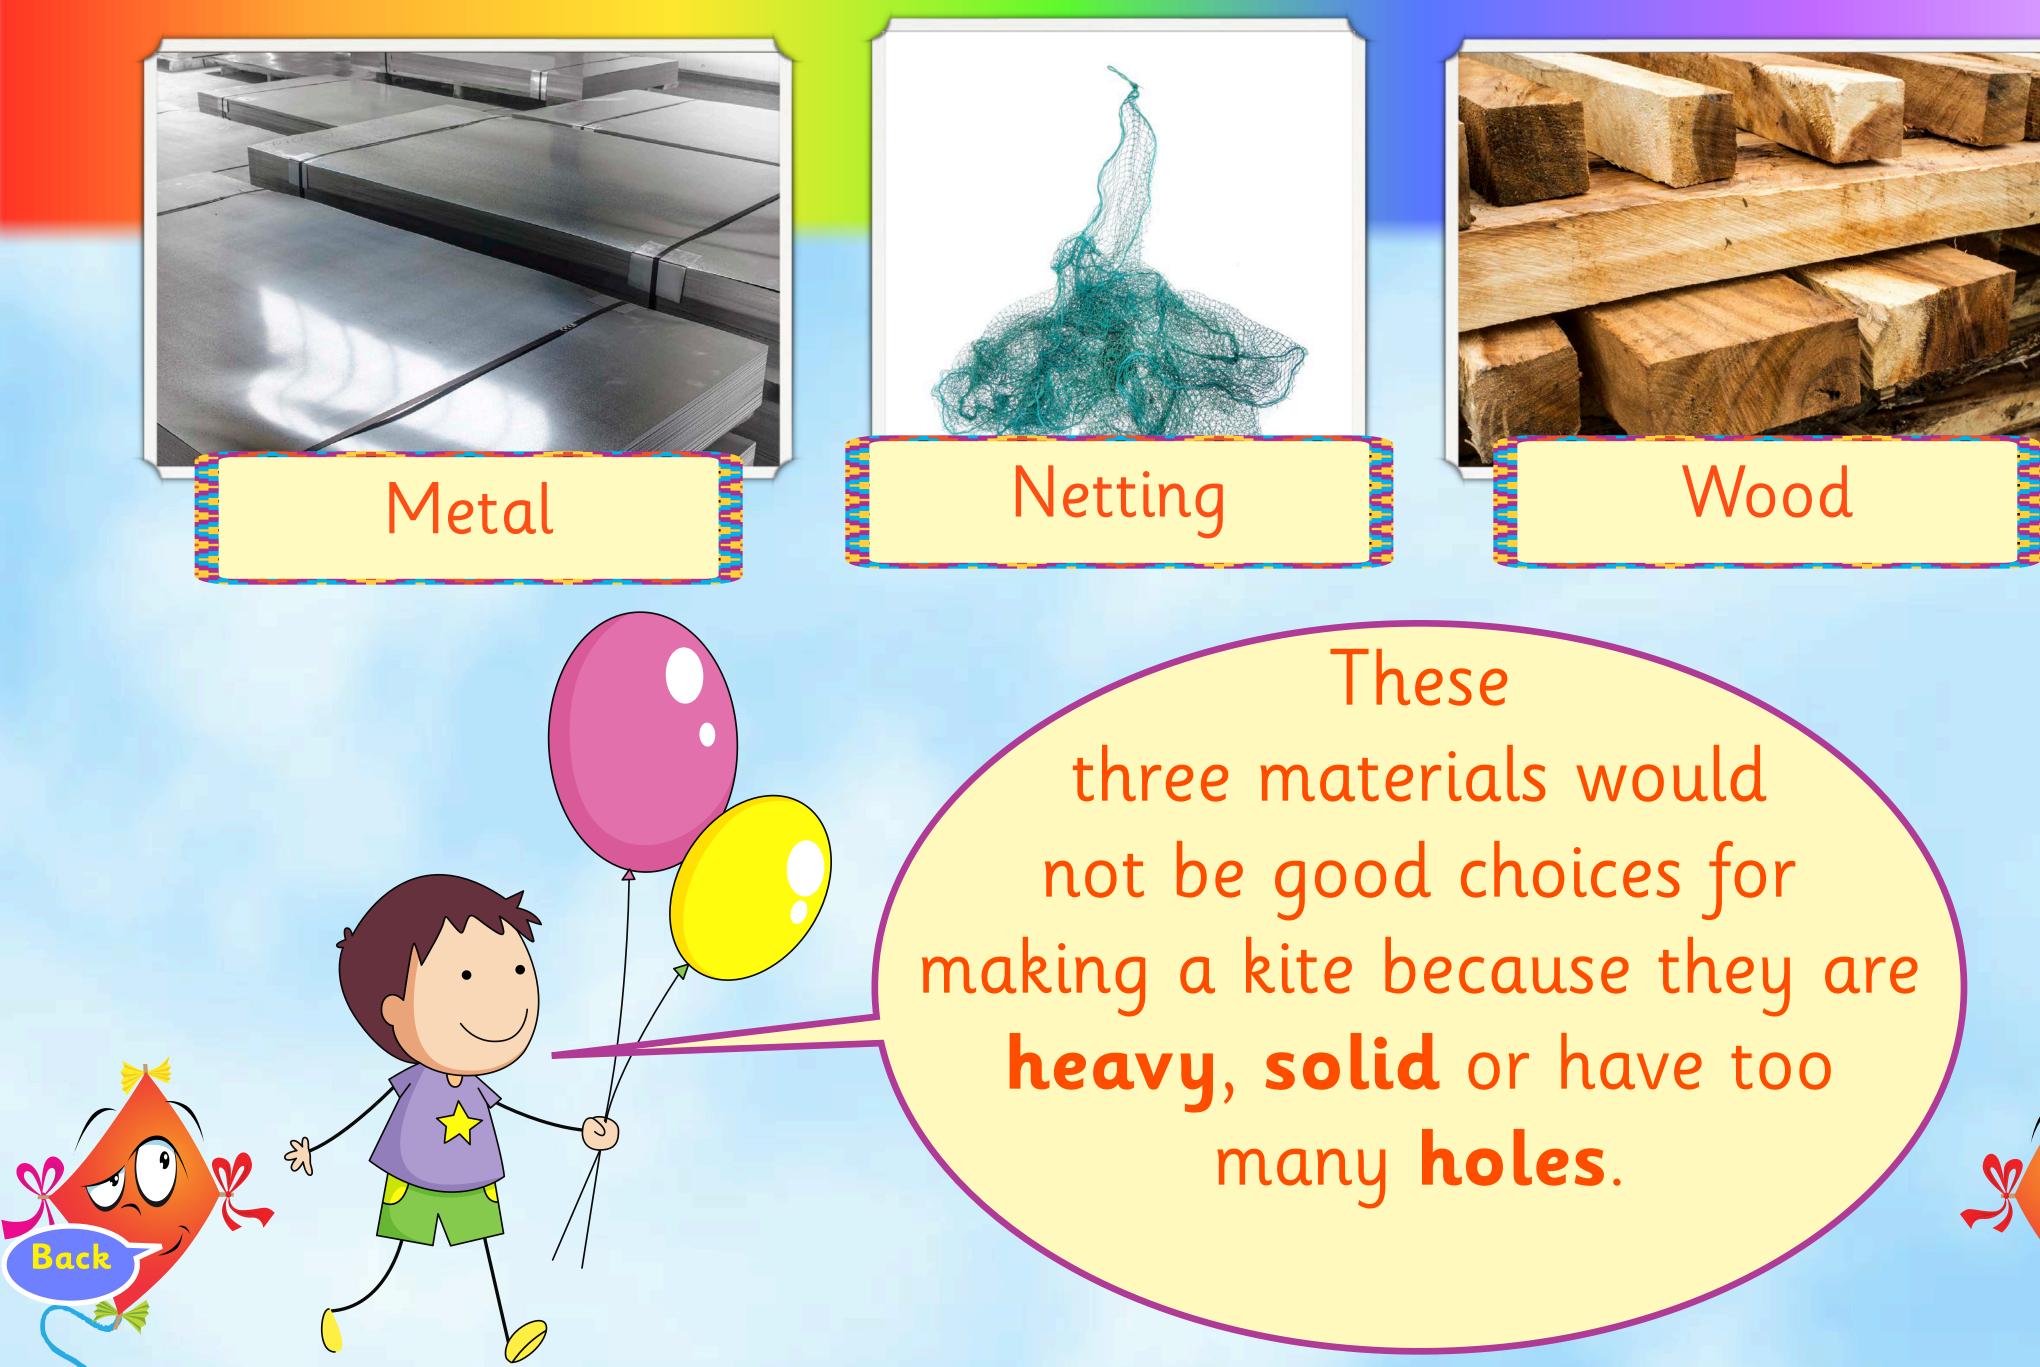

# This is metal.

## This is wood.

# Which materials would you use to make a kite?

These three materials are the best choice for making a kite because they are **light-weight** and **flexible**.