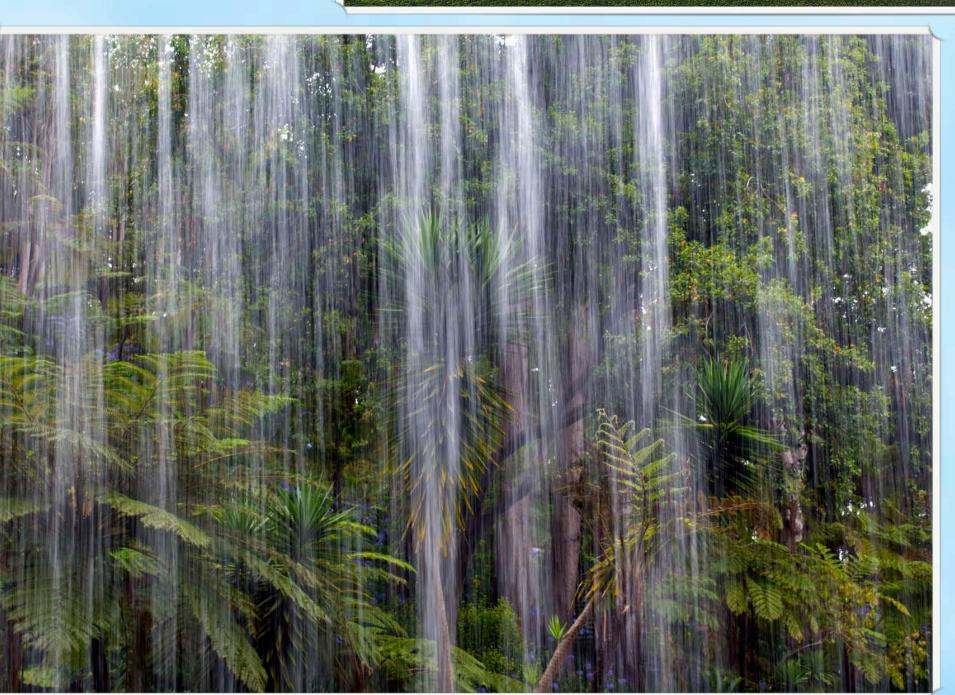

Very heavy rain can stop kites from flying. The water would weigh their sails down.

## Plenary

E

Talk about the weather in these pictures with a friend. Would they be good conditions for flying a kite? Why?

0