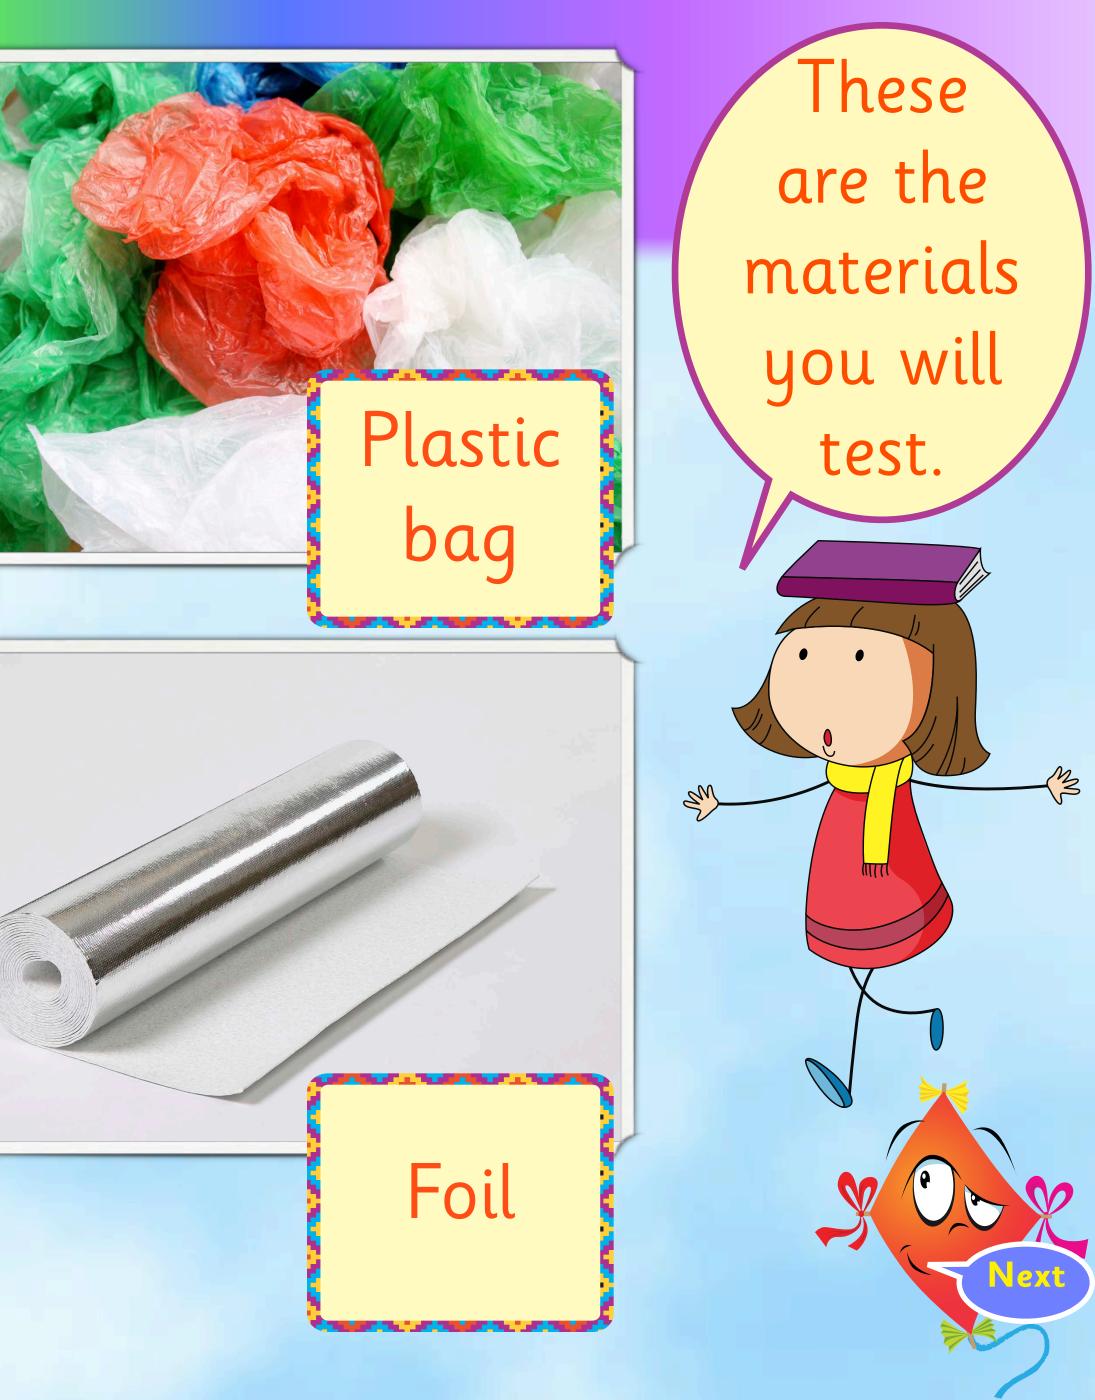

#### Plastic bags

You are going to test some materials today! Let's see which materials we will be testing...

## Which material will be the best for making your kite sail? Tissue paper? Plastic bag? Card? Foil?