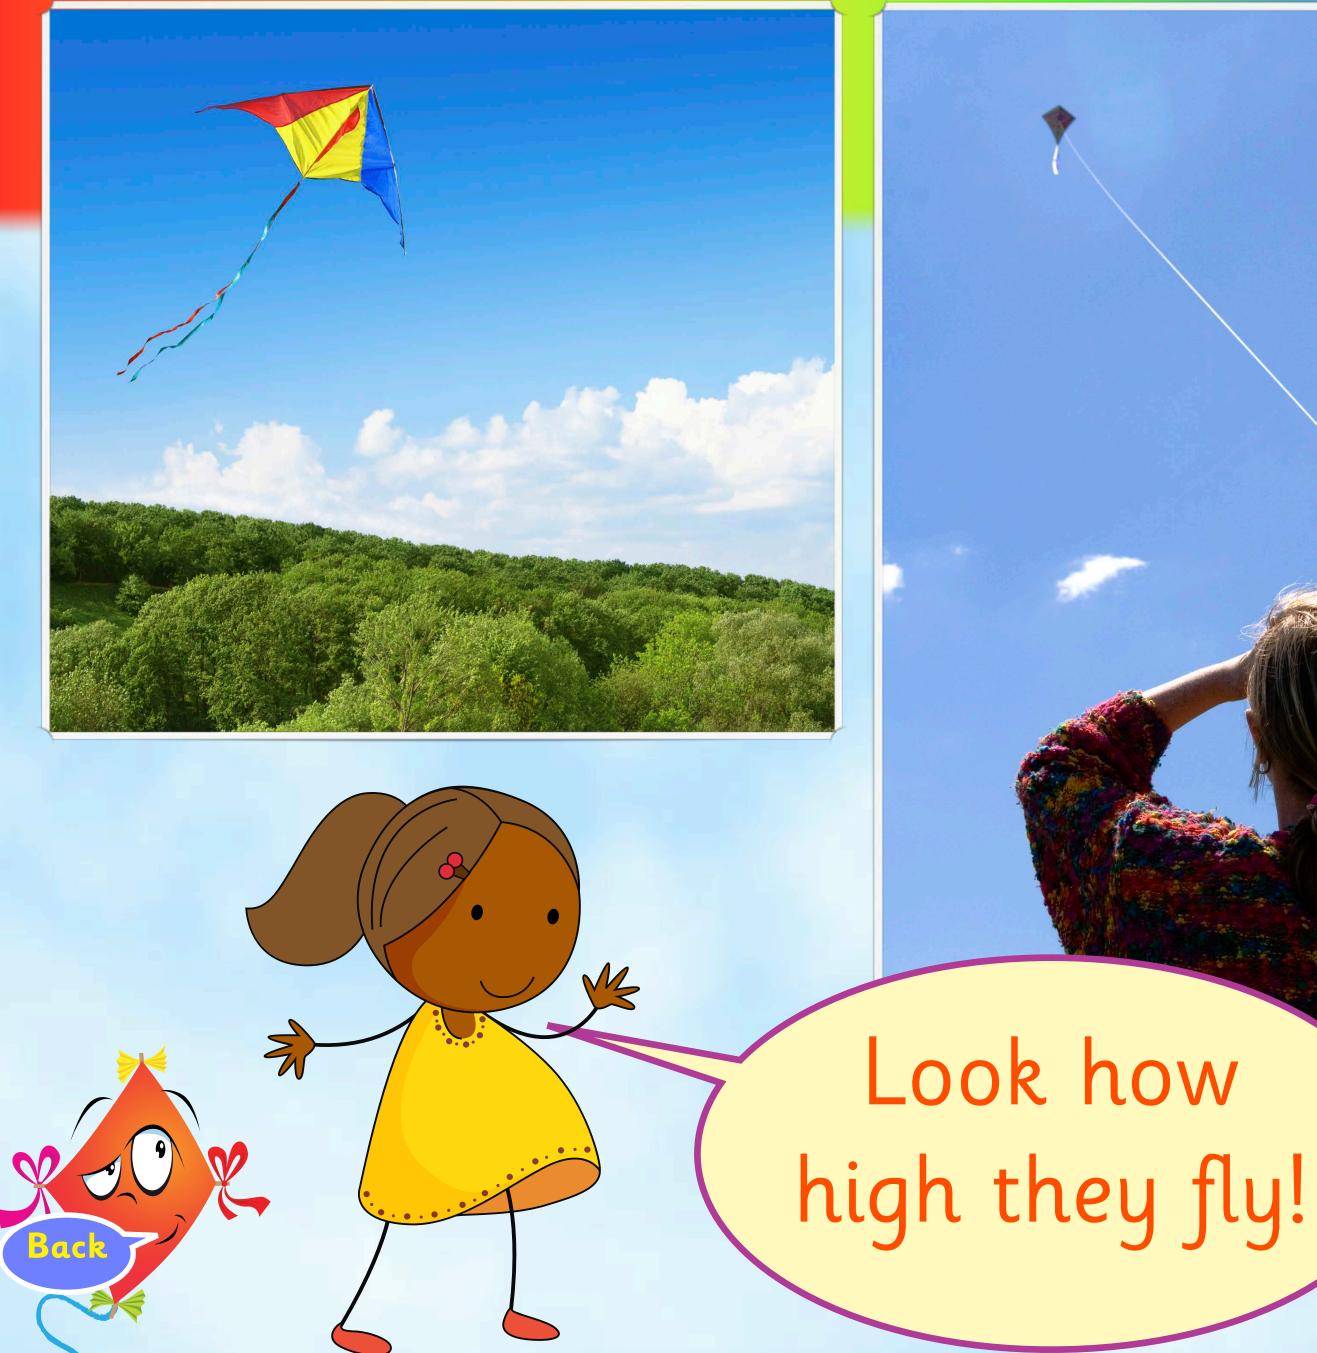

## If you wanted to fly a kite what would be the best weather conditions?

## Think, pair, share

Clear skies and a little bit of wind are the best conditions to fly a kite.