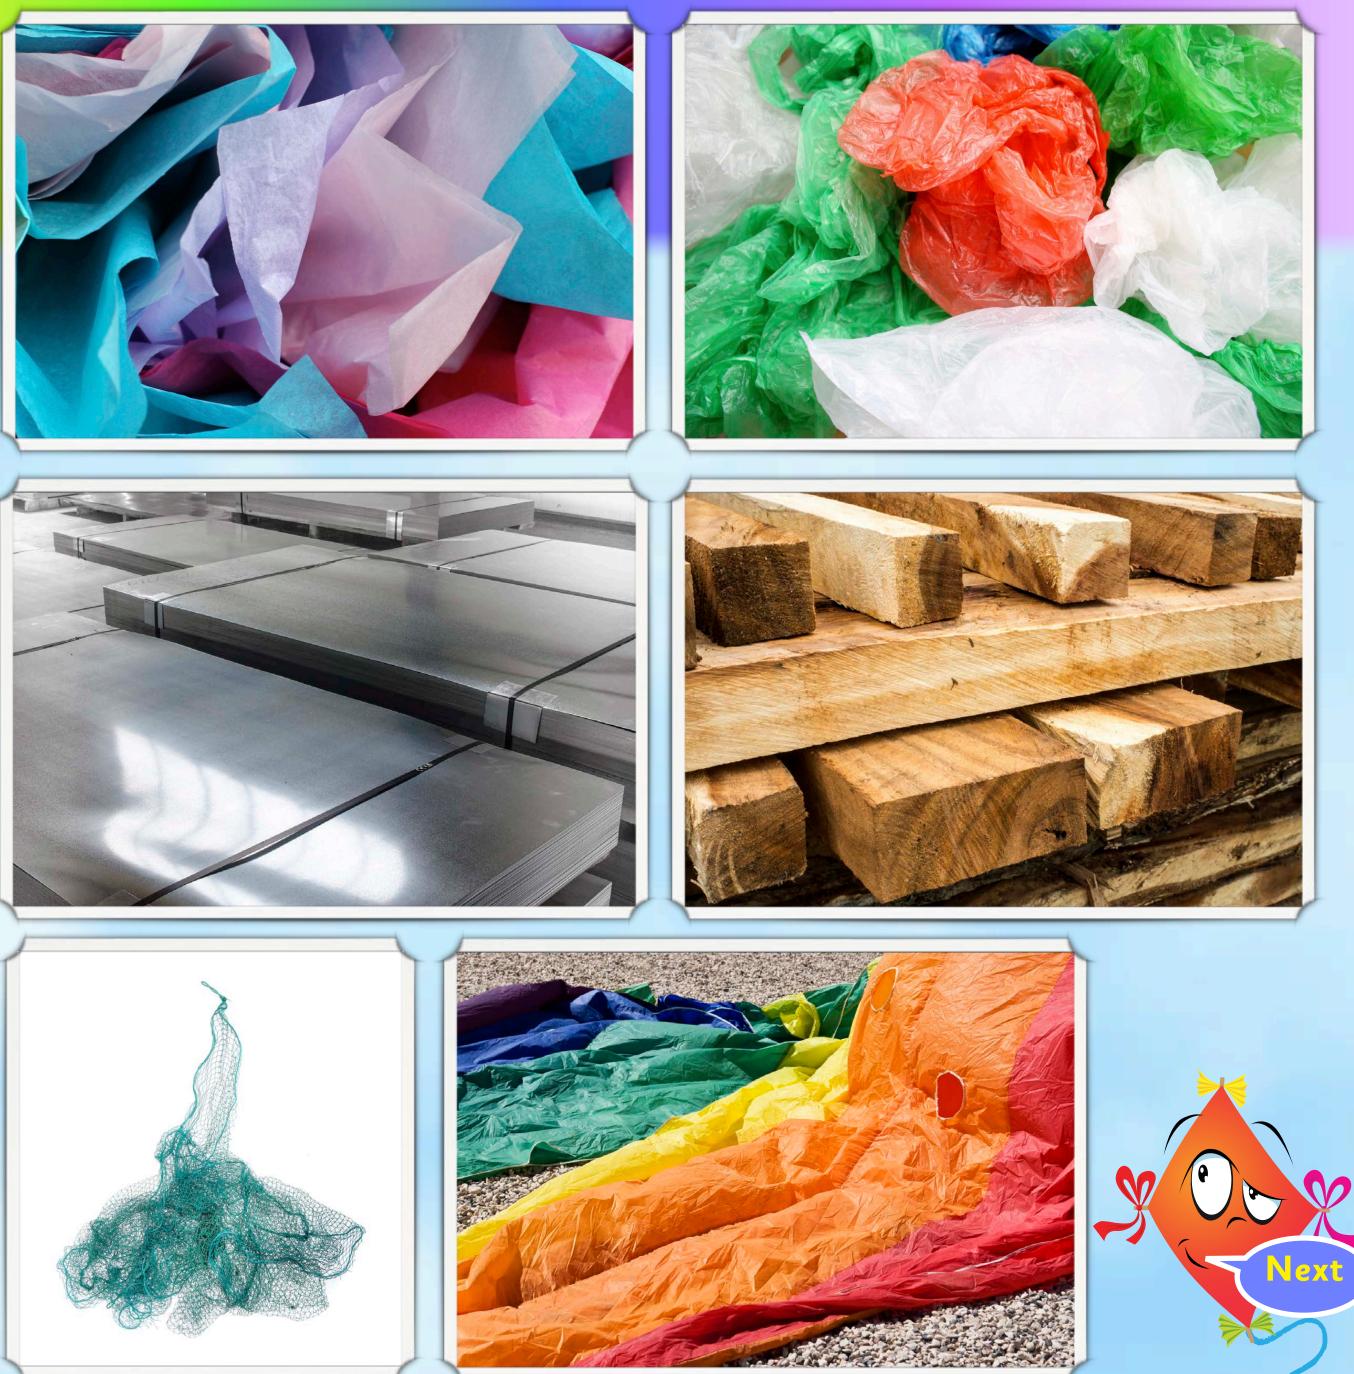

## Can you guess what these materials are?

Bac

# This is metal.

## This is ripstop nylon.

# These are plastic bags.

Next

## This is wood.