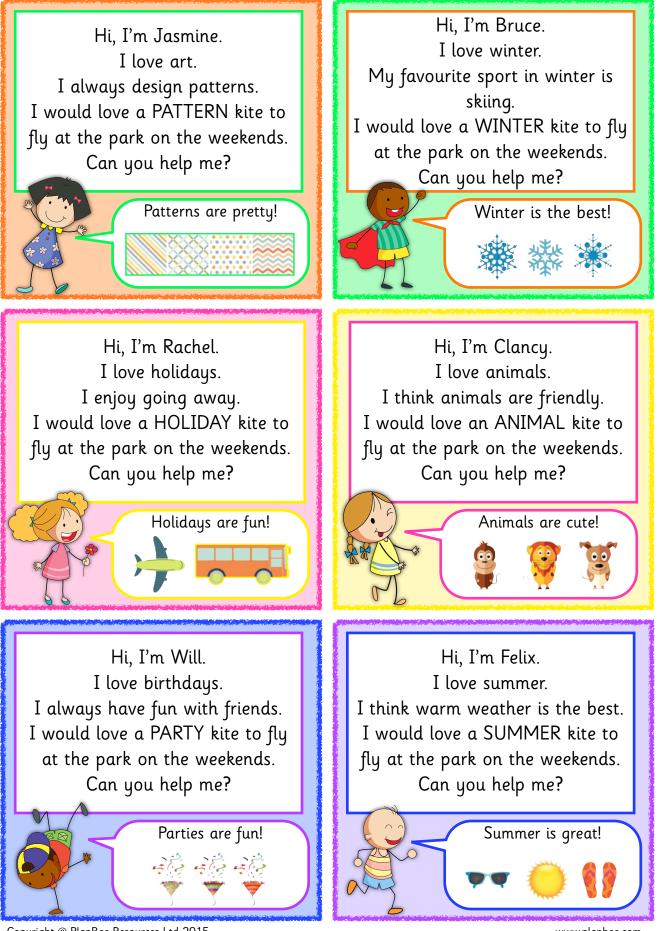

## Scenario Cards

Copyright © PlanBee Resources Ltd 2015

Flying Kites

Word Bank A

| Glue                | Wooden<br>sticks                                                             |  |
|---------------------|------------------------------------------------------------------------------|--|
| Coloured<br>pencils | Tissue paper                                                                 |  |
| Streamers           | Bows                                                                         |  |
| Glitter             | Use these<br>words to write<br>about your<br>design.                         |  |
| Glue                | Wooden<br>sticks                                                             |  |
| Coloured<br>pencils | Tissue paper                                                                 |  |
| Streamers           | Bows                                                                         |  |
| Glitter             | Use these<br>words to write<br>about your<br>design.                         |  |
|                     | Coloured<br>pencils<br>Streamers<br>Glue<br>Coloured<br>pencils<br>Streamers |  |