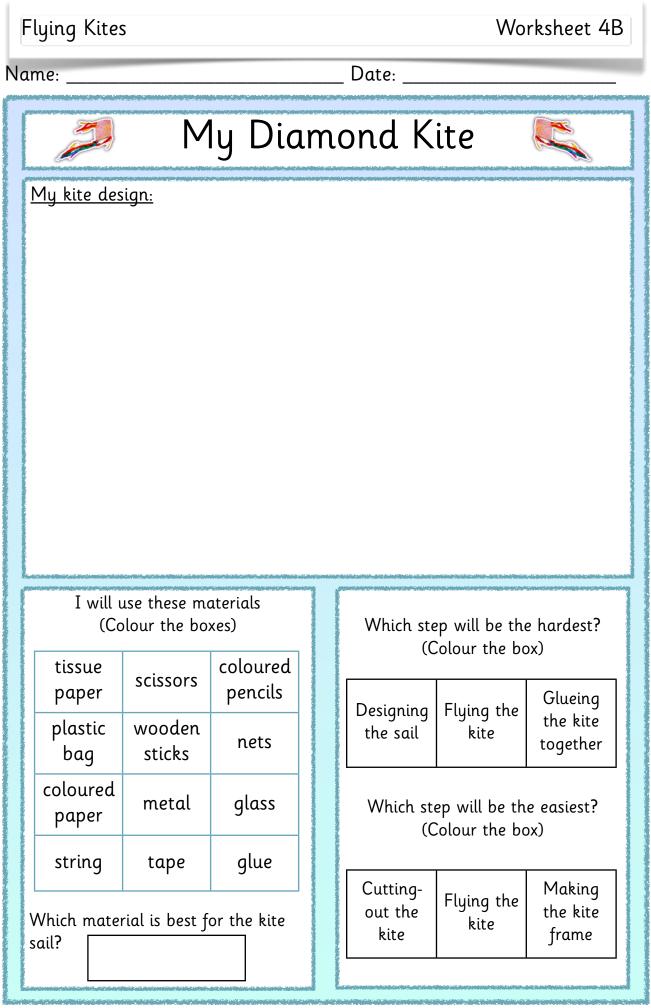

Copyright © PlanBee Resources Ltd 2015



Copyright © PlanBee Resources Ltd 2015





## Flying Kites

## Scenario Cards



Copyright © PlanBee Resources Ltd 2015

Flying Kites

Word Bank A

| Glue                | Wooden<br>sticks                                                             |  |
|---------------------|------------------------------------------------------------------------------|--|
| Coloured<br>pencils | Tissue paper                                                                 |  |
| Streamers           | Bows                                                                         |  |
| Glitter             | Use these<br>words to write<br>about your<br>design.                         |  |
| Glue                | Wooden<br>sticks                                                             |  |
| Coloured<br