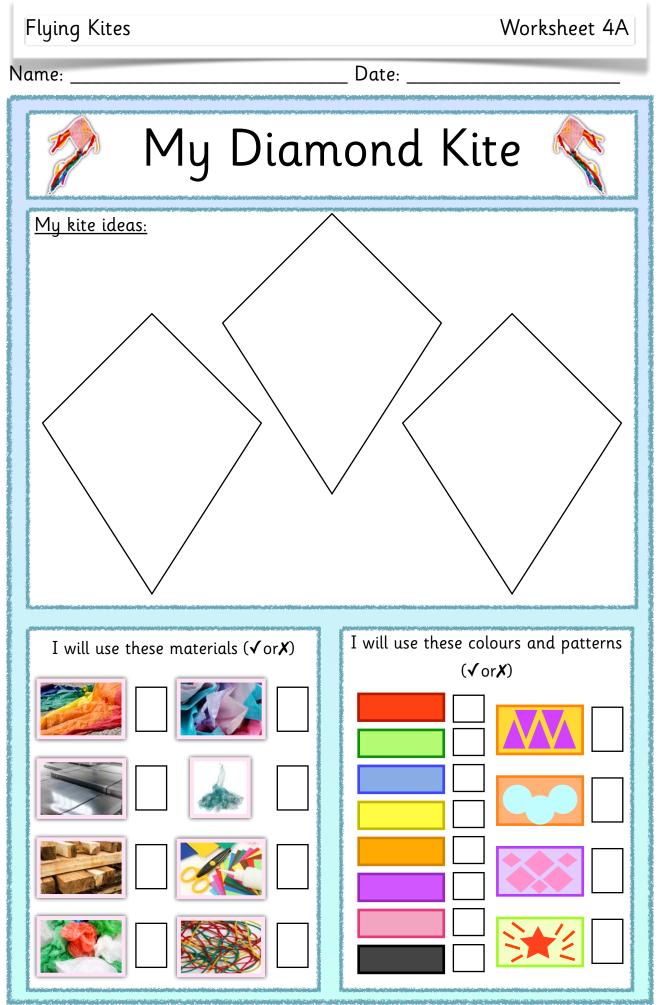

Copyright © PlanBee Resources Ltd 2015



Copyright © PlanBee Resources Ltd 2015





## Flying Kites

## Scenario Cards



Copyright © PlanBee Resources Ltd 2015

Flying Kites

Word Bank A

| Glue                | Wooden<br>sticks                                                             |  |
|---------------------|------------------------------------------------------------------------------|--|
| Coloured<br>pencils | Tissue paper                                                                 |  |
| Streamers           | Bows                                                                         |  |
| Glitter             | Use these<br>words to write<br>about your<br>design.                         |  |
| Glue                | Wooden<br>sticks