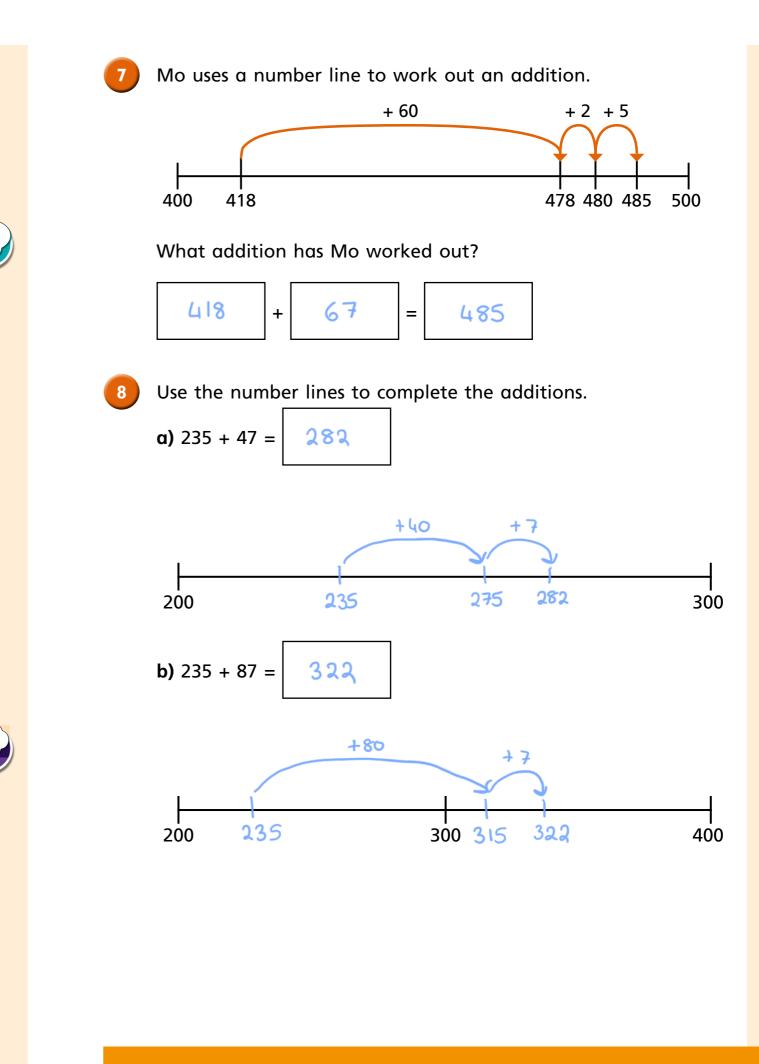

Work out the additions.

**a)** 572 + 45

|   | Η | Т | 0 |  |
|---|---|---|---|--|
|   | 5 | 7 | 2 |  |
| + |   | 4 | 5 |  |
|   | 6 | 1 | 7 |  |
|   | 1 |   |   |  |

**b)** 754 + 66

Work out the additions.