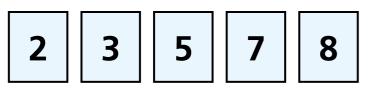

She only needs 69 more stickers to fill the album.

How many stickers does the album hold when full?

| White Rose FC |  |
|---------------|--|
|               |  |

511

355

Here are some digit cards.

Arrange the digits to make two different additions that have just one exchange. Various answers e.g.