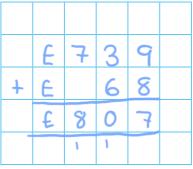

## **f)** £739 + £68

Ron works out 476 + 35

|   | 476 |   |
|---|-----|---|
| + | 35  |   |
|   | 826 | • |
|   | 1   |   |

What mistake has Ron made?

Work out the correct answer.

She has collected 286 stickers.