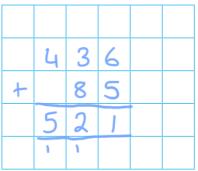

|   |  |
| ÷. |   |   |   |   |   |     |   |  |
|    |   |   |   |   |   |     |   |  |

Work out the additions.

**a)** 572 + 45



|   | Η | Т | 0 |  |
|---|---|---|---|--|
|   | 5 | 7 | 2 |  |
| + |   | 4 | 5 |  |
|   | 6 | 1 | 7 |  |
|   | 1 |   |   |  |

**b)** 754 + 66



Work out the additions.

| a)  |   |     |   |   |  |
|-----|---|-----|---|---|--|
| - / |   | Н   | Т | 0 |  |
|     |   | 1   | 7 | 5 |  |
|     | + |     | 7 | 2 |  |
|     |   | 2   | 4 | 7 |  |
|     |   | - t |   |   |  |





|   | Η   | Т | 0 |  |
|---|-----|---|---|--|
|   | 7   | 5 | 4 |  |
| + |     | 6 | 6 |  |
|   | 8   | 2 | 0 |  |
|   | - I | 1 |   |  |

**d)** 845 + 72

|   | 8 | 4 | 5 |  |
|---|---|---|---|--|
| + |   | 7 | 2 |  |
|   | 9 |   | 7 |  |
|   | 1 |   |   |  |

## **e)** 436 + 85



## **f)** £739 + £68





Ron works out 476 + 35

|   | 476 |   |
|---|-----|---|
| + | 35  |   |
|   | 826 | • |
|   | 1   |   |

What mistake has Ron made?

Work out the correct answer.



She has collected 286 stickers.

She only needs 69 more stickers to fill the album.

How many stickers does the album hold when full?

| White Rose FC |  |
|---------------|--|
|               |  |

511

355

Here are some digit cards.



Arrange the digits to make two different additions that have just one exchange. Various answers e.g.