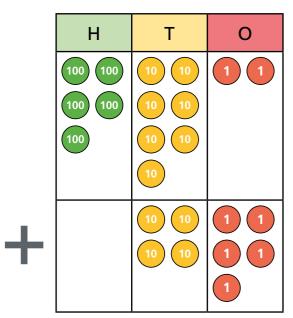

## Add 2-digit and 3-digit numbers – crossing 10 or 100

Use the place value chart to work out 328 + 36

|    | Н | т | 0 |   | Н | Т   | 0 |  |
|----|---|---|---|---|---|-----|---|--|
|    |   |   |   |   | 3 | 2   | 8 |  |
|    |   |   |   | + |   | 3   | 6 |  |
|    |   |   |   |   | 3 | 6   | 4 |  |
|    |   |   |   |   |   | - I |   |  |
|    |   |   |   |   |   |     |   |  |
| ÷. |   |   |   |   |   |     |   |  |
|    |   |   |   |   |   |     |   |  |