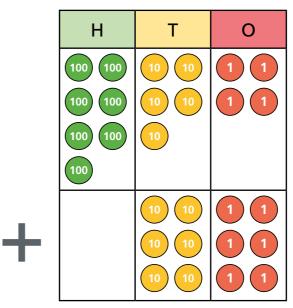

## Add 2-digit and 3-digit numbers – crossing 10 or 100

Use the place value chart to work out 328 + 36

|    | Н | т | 0 |   | Н | Т   | 0 |  |
|----|---|---|---|---|---|-----|---|--|
|    |   |   |   |   | 3 | 2   | 8 |  |
|    |   |   |   | + |   | 3   | 6 |  |
|    |   |   |   |   | 3 | 6   | 4 |  |
|    |   |   |   |   |   | - I |   |  |
|    |   |   |   |   |   |     |   |  |
| ÷. |   |   |   |   |   |     |   |  |
|    |   |   |   |   |   |     |   |  |