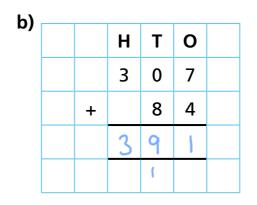

Work out the additions.

**a)** 572 + 45

|   | Η | Т | 0 |  |
|---|---|---|---|--|
|   | 5 | 7 | 2 |  |
| + |   | 4 | 5 |  |
|   | 6 | 1 | 7 |  |
|   | 1 |   |   |  |

**b)** 754 + 66

Work out the additions.