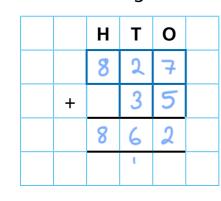

## Add 2-digit and 3-digit numbers – crossing 10 or 100

Use the place value chart to work out 328 + 36

|    | Н | т | 0 |   | Н | Т   | 0 |  |
|----|---|---|---|---|---|-----|---|--|
|    |   |   |   |   | 3 | 2   | 8 |  |
|    |   |   |   | + |   | 3   | 6 |  |
|    |   |   |   |   | 3 | 6   | 4 |  |
|    |   |   |   |   |   | - I |   |  |
|    |   |   |   |   |   |     |   |  |
| ÷. |   |   |   |   |   |     |   |  |
|    |   |   |   |   |   |     |   |  |