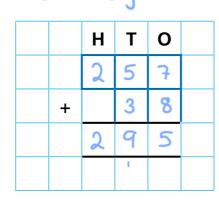

## Add 2-digit and 3-digit numbers – crossing 10 or 100

Use the place value chart to work out 328 + 36

|    | Н | т | 0 |   | Н | Т   | 0 |  |
|----|---|---|---|---|---|-----|---|--|
|    |   |   |   |   | 3 | 2   | 8 |  |
|    |   |   |   | + |   | 3   | 6 |  |
|    |   |   |   |   | 3 | 6   | 4 |  |
|    |   |   |   |   |   | - I |   |  |
|    |   |   |   |   |   |     |   |  |
| ÷. |   |   |   |   |   |     |   |  |
|    |   |   |   |   |   |     |   |  |