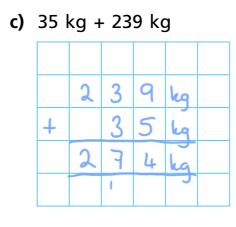

|   | Η   | Т | 0 |  |
|---|-----|---|---|--|
|   | 7   | 5 | 4 |  |
| + |     | 6 | 6 |  |
|   | 8   | 2 | 0 |  |
|   | - I | 1 |   |  |

**d)** 845 + 72

|   | 8 | 4 | 5 |  |
|---|---|---|---|--|
| + |   | 7 | 2 |  |
|   | 9 |   | 7 |  |
|   | 1 |   |   |  |