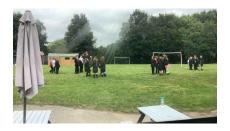

#### **Notes**

Team work focus

#### **Observed By**

j.wynn@tssmat.staffs.sch.uk

- use of a range of social skills in different contexts, for example working and socialising with other pupils, including those from different religious, ethnic and socio-economic backgrounds SMSC (2015 Ofsted Framework) > Social
- Individual liberty