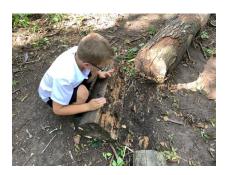

# **Learner Observations**



Year 4
01 September 21 - 22 October 21



org sc717662



Year 4

01 September 21 - 22 October 21

Date: 02 September 21



#### **Notes**

Team work focus

#### **Observed By**

j.wynn@tssmat.staffs.sch.uk

- use of a range of social skills in different contexts, for example working and socialising with other pupils, including those from different religious, ethnic and socio-economic backgrounds SMSC (2015 Ofsted Framework) > Social
- Individual liberty

  SMSC (2015 Ofsted Framework) > British Values



Year 4

Date: 08 September 21















## Observed By

SW





Year 4

Date: 19 September 21





















Year 4

01 September 21 - 22 October 21



Observed By SW





Year 4

Date: 30 September 21





















Year 4

01 September 21 - 22 October 21



Observed By SW



Year 4

01 September 21 - 22 October 21

Date: 10 October 21





**Observed By** 

SW





Year 4

Date: 13 October 21











Observed By SW