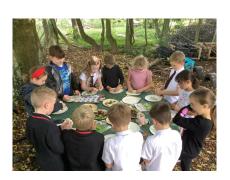

#### **Notes**

Team work focus

#### **Observed By**

j.wynn@tssmat.staffs.sch.uk

- use of a range of social skills in different contexts, for example working and socialising with other pupils, including those from different religious, ethnic and socio-economic backgrounds SMSC (2015 Ofsted Framework) > Social
- Individual liberty