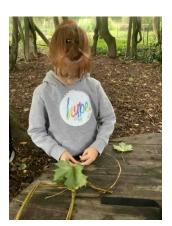

#### **Notes**

Team work focus

#### **Observed By**

j.wynn@tssmat.staffs.sch.uk

- use of a range of social skills in different contexts, for example working and socialising with other pupils, including those from different religious, ethnic and socio-economic backgrounds SMSC (2015 Ofsted Framework) > Social
- Individual liberty