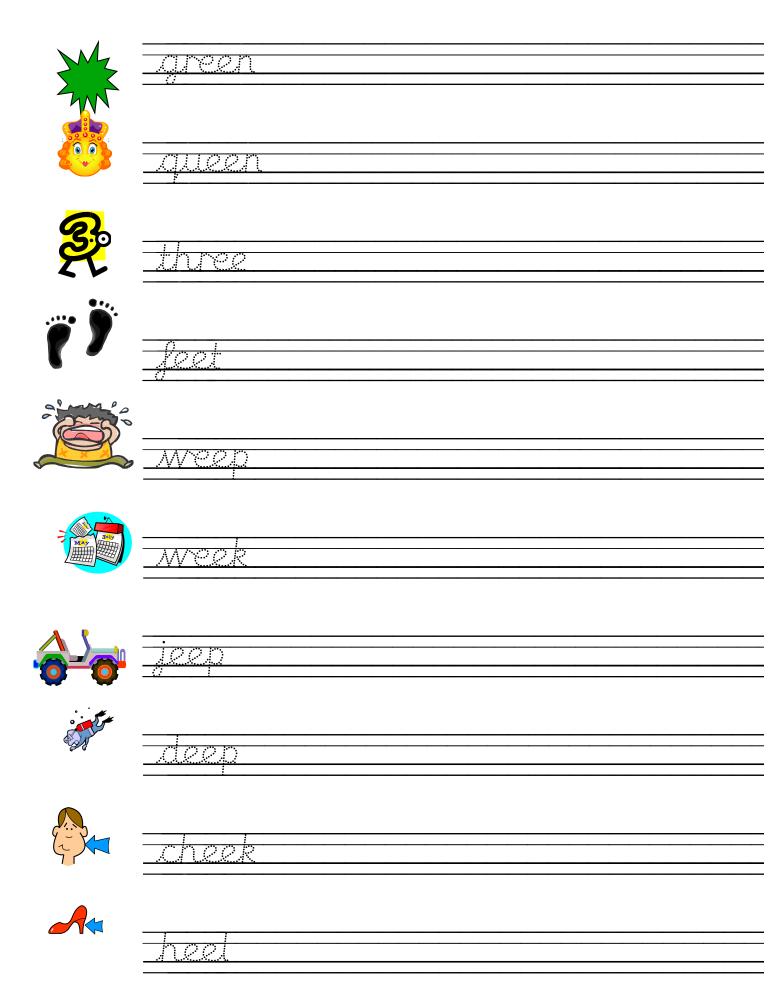

|
|    | mat        |
|    | <br>       |





## CCVC words



## sh words



## ch words

|                                         | chip  |
|-----------------------------------------|-------|
|                                         | chill |
| A A A A A A A A A A A A A A A A A A A   |       |
| And | chick |
|                                         | chat  |
|                                         | chop  |
|                                         | chest |
| AT ONE                                  |       |
| ****                                    | punch |
|                                         | Lunch |

## th words

| <b>N</b> | moth  |
|----------|-------|
|          |       |
|          | path  |
|          | thin  |
|          | thump |

#### ai words



## ee words



## igh words



#### oo words



#### oa words



# Joined letter formation HF words ப் & <u>and</u> ¢ **+**(<u>:</u>)→ muum