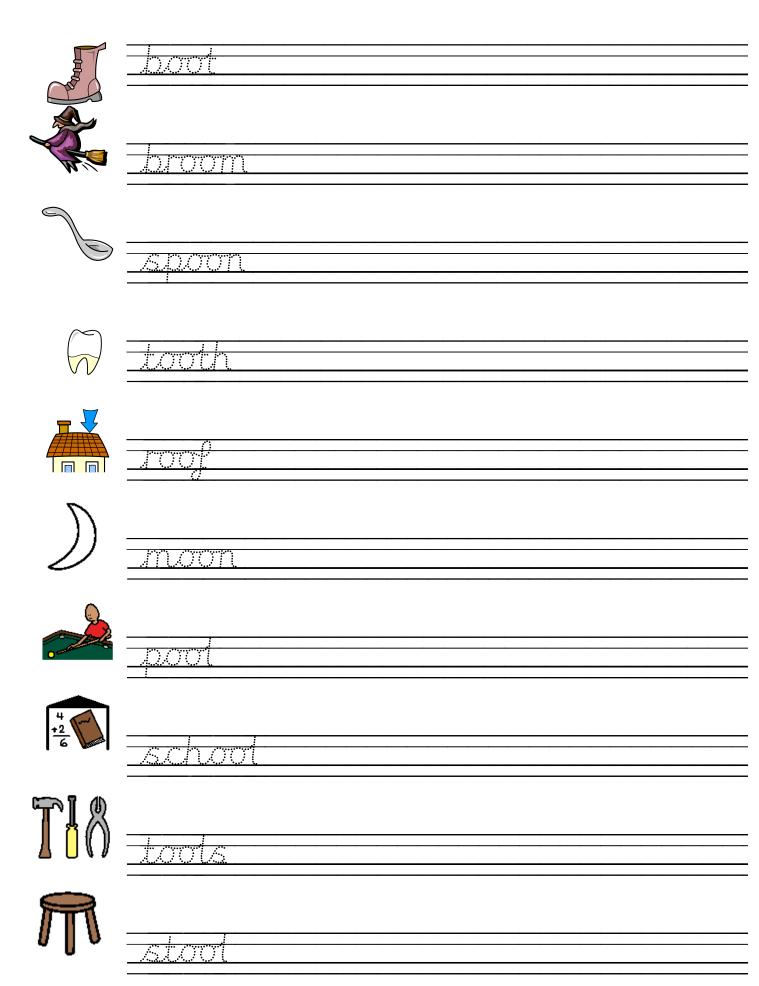

>       |





## CCVC words



## sh words



## ch words

|                                         | chip  |
|-----------------------------------------|-------|
|                                         | chill |
| A A A A A A A A A A A A A A A A A A A   |       |
| And | chick |
|                                         | chat  |
|                                         | chop  |
|                                         | chest |
| AT ONE                                  |       |
| ****                                    | punch |
|                                         | Lunch |

## th words

| <b>N</b> | moth  |
|----------|-------|
|          |       |
|          | path  |
|          | thin  |
|          | thump |

#### ai words



## ee words



## igh words



#### oo words



#### oa words



# Joined letter formation HF words ப் & <u>and</u> ¢ **+**(<u>:</u>)→ muum