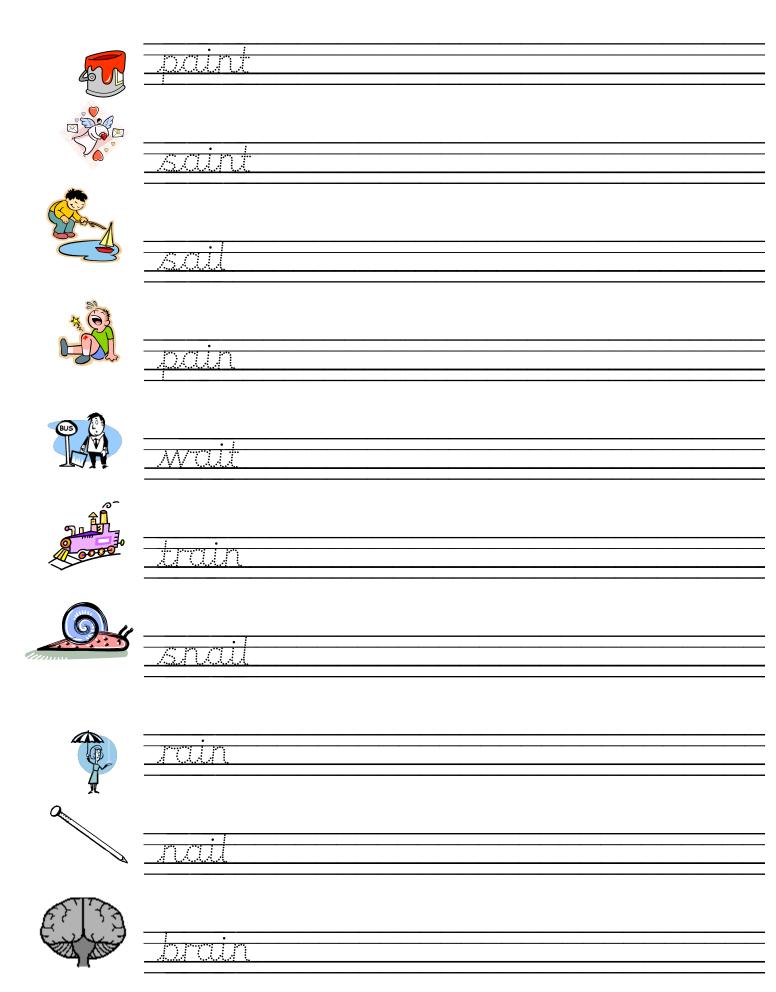

|            |
|    | mat        |
|    | <br>       |





## CCVC words



## sh words



## ch words

|                                         | chip  |
|-----------------------------------------|-------|
|                                         | chill |
| A A A A A A A A A A A A A A A A A A A   |       |
| And | chick |
|                                         | chat  |
|                                         | chop  |
|                                         | chest |
| AT ONE                                  |       |
| ****                                    | punch |
|                                         | Lunch |

## th words

| <b>N</b> | moth  |
|----------|-------|
|          |       |
|          | path  |
|          | thin  |
|          | thump |

#### ai words



## ee words



## igh words



#### oo words



#### oa words



# Joined letter formation HF words ப் & <u>and</u> ¢ **+**(<u>:</u>)→ muum