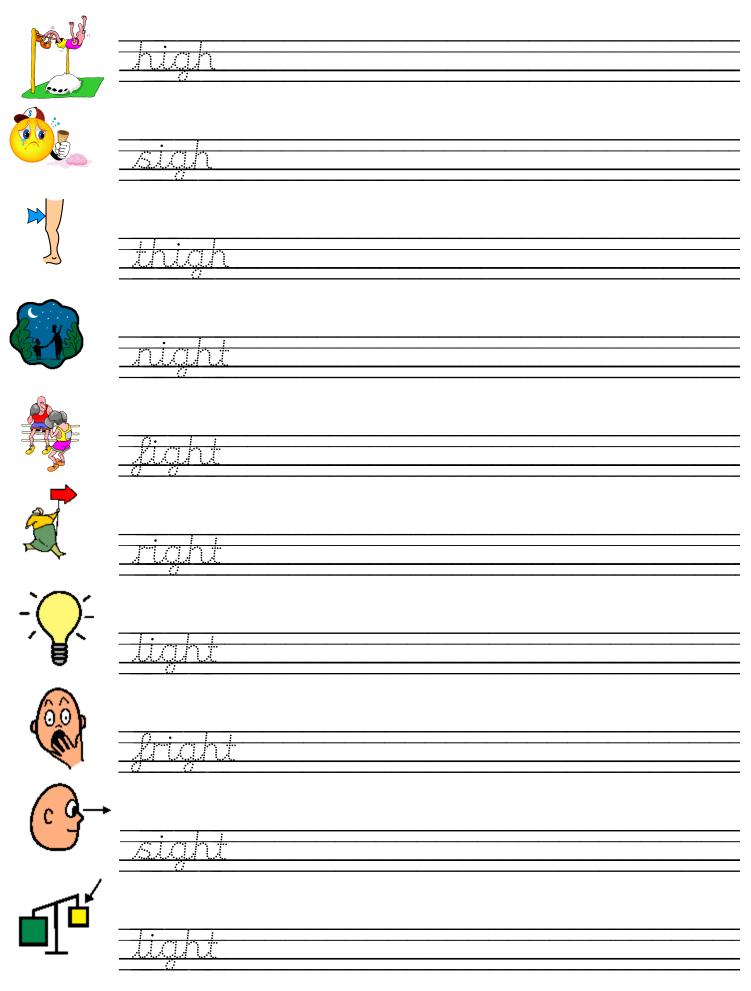

|
|    | <br>       |





## CCVC words



## sh words



## ch words

|                                         | chip  |
|-----------------------------------------|-------|
|                                         | chill |
| A A A A A A A A A A A A A A A A A A A   |       |
| And | chick |
|                                         | chat  |
|                                         | chop  |
|                                         | chest |
| AT ONE                                  |       |
| ****                                    | punch |
|                                         | Lunch |

## th words

| <b>N</b> | moth  |
|----------|-------|
|          |       |
|          | path  |
|          | thin  |
|          | thump |

#### ai words



## ee words



## igh words



#### oo words



#### oa words



# Joined letter formation HF words ப் & <u>and</u> ¢ **+**(<u>:</u>)→ muum