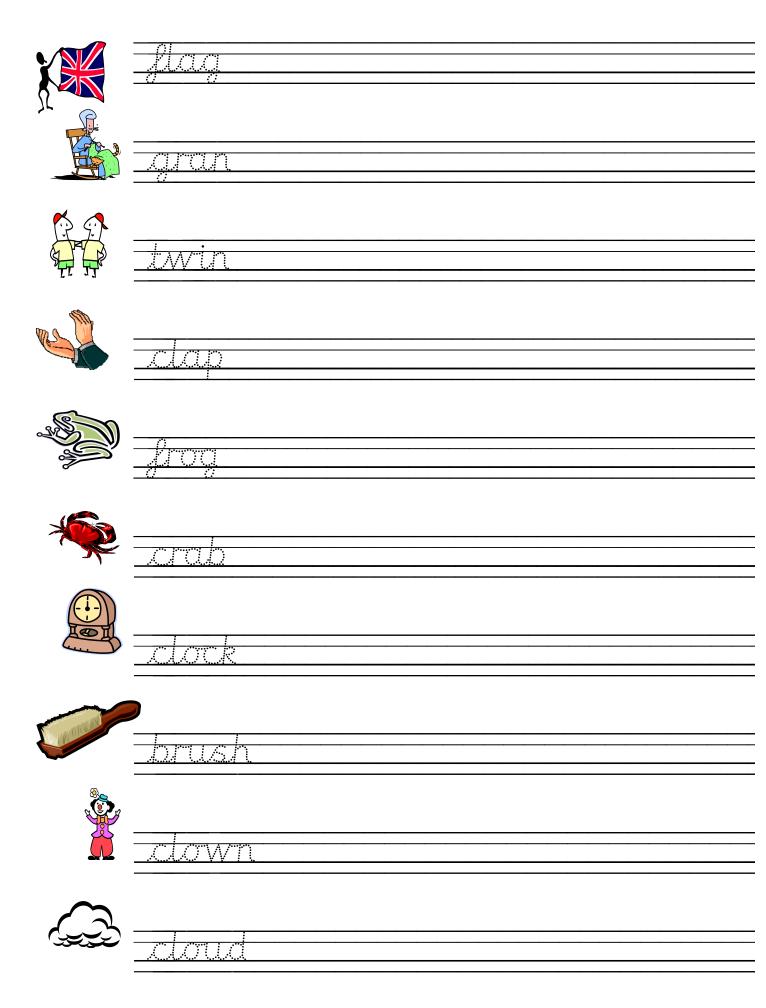

-y</u> |                                        |
|           | ······································ |
| -         |                                        |
|           |                                        |
|           |                                        |
|           |                                        |
|           |                                        |
|           |                                        |
|           |                                        |
|           |                                        |

## CVC words

|    | <u>nap</u> |
|----|------------|
|    |            |
|    | <u></u>    |
|    | ten        |
|    | map        |
| 63 | pin        |
|    | <u></u>    |
|    |            |
|    | mat        |
|    | <br>       |





## CCVC words



## sh words



## ch words

|                                         | chip  |
|-----------------------------------------|-------|
|                                         | chill |
| A A A A A A A A A A A A A A A A A A A   |       |
| And | chick |
|                                         | chat  |
|                                         | chop  |
|                                         | chest |
| AT ONE                                  |       |
| ****                                    | punch |
|                                         | Lunch |

## th words

| <b>N</b> | moth  |
|----------|-------|
|          |       |
|          | path  |
|          | thin  |
|          | thump |

#### ai words



## ee words



## igh words



#### oo words



#### oa words



# Joined le