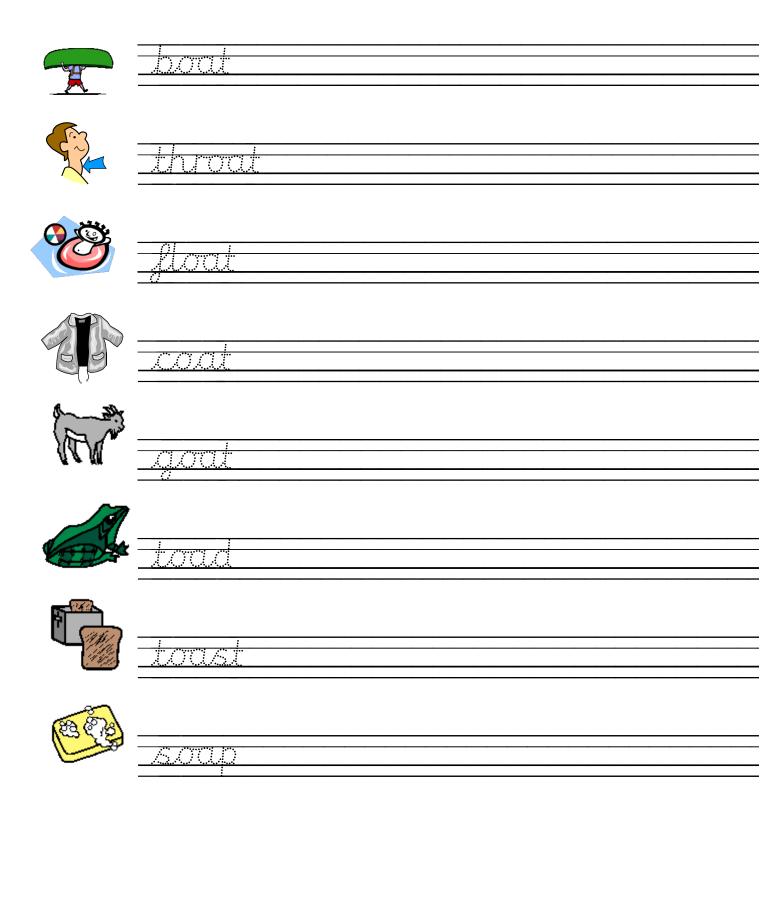

CCVC words



## sh words



## ch words

|                                         | chip  |
|-----------------------------------------|-------|
|                                         | chill |
| A A A A A A A A A A A A A A A A A A A   |       |
| And | chick |
|                                         | chat  |
|                                         | chop  |
|                                         | chest |
| AT ONE                                  |       |
| ****                                    | punch |
|                                         | Lunch |

## th words

| <b>N</b> | moth  |
|----------|-------|
|          |       |
|          | path  |
|          | thin  |
|          | thump |

#### ai words



## ee words



## igh words



#### oo words



#### oa words



# Joined letter formation HF words ப் & <u>and</u> ¢ **+**(<u>:</u>)→ muum