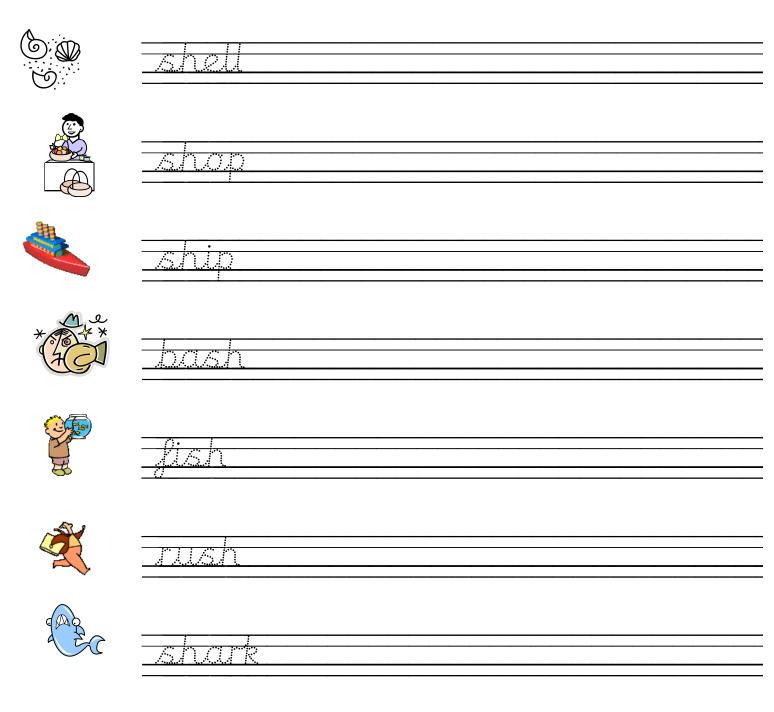

|
|           | ······································ |
| -         |                                        |
|           |                                        |
|           |                                        |
|           |                                        |
|           |                                        |
|           |                                        |
|           |                                        |
|           |                                        |

## CVC words

|    | <u>nap</u> |
|----|------------|
|    |            |
|    | <u></u>    |
|    | ten        |
|    | map        |
| 63 | pin        |
|    | <u></u>    |
|    |            |
|    | mat        |
|    | <br>       |





## CCVC words



## sh words



## ch words

|                                         | chip  |
|-----------------------------------------|-------|
|                                         | chill |
| A A A A A A A A A A A A A A A A A A A   |       |
| And | chick |
|                                         | chat  |
|                                         | chop  |
|                                         | chest |
| AT ONE                                  |       |
| ****                                    | punch |
|                                         | Lunch |

## th words

| <b>N</b> | moth  |
|----------|-------|
|          |       |
|          | path  |
|          | thin  |
|          | thump |

#### ai words



## ee words



## igh words



#### oo words



#### oa words



# Joined letter formation