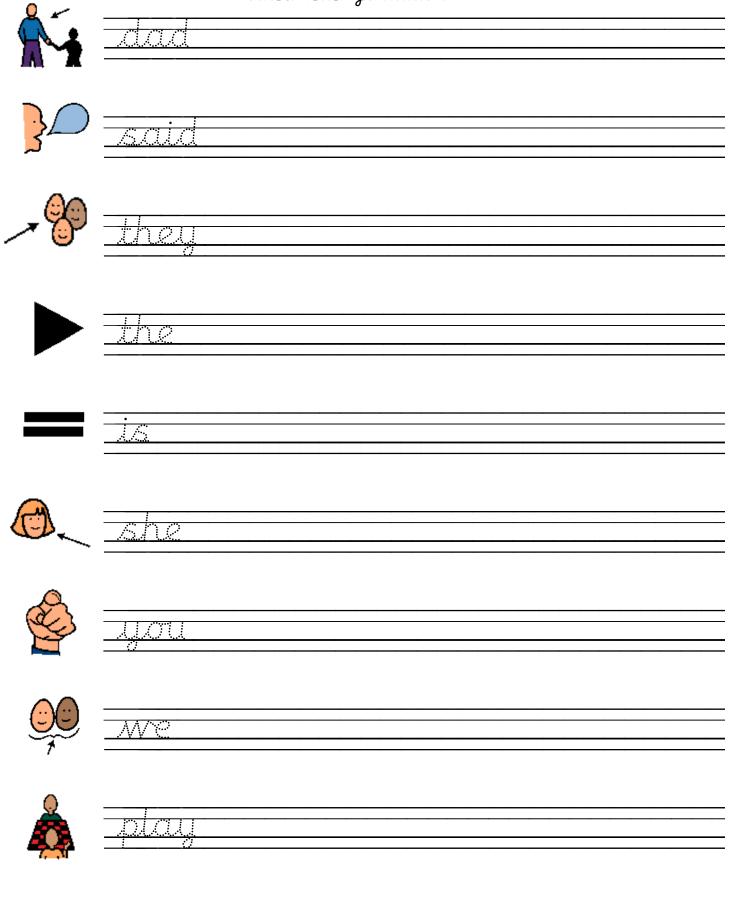

| chip  |
|-----------------------------------------|-------|
|                                         | chill |
| A A A A A A A A A A A A A A A A A A A   |       |
| And | chick |
|                                         | chat  |
|                                         | chop  |
|                                         | chest |
| AT ONE                                  |       |
| ****                                    | punch |
|                                         | Lunch |

## th words

| <b>N</b> | moth  |
|----------|-------|
|          |       |
|          | path  |
|          | thin  |
|          | thump |

#### ai words



## ee words



## igh words



#### oo words



#### oa words



# Joined letter formation HF words ப் & <u>and</u> ¢ **+**(<u>:</u>)→ muum