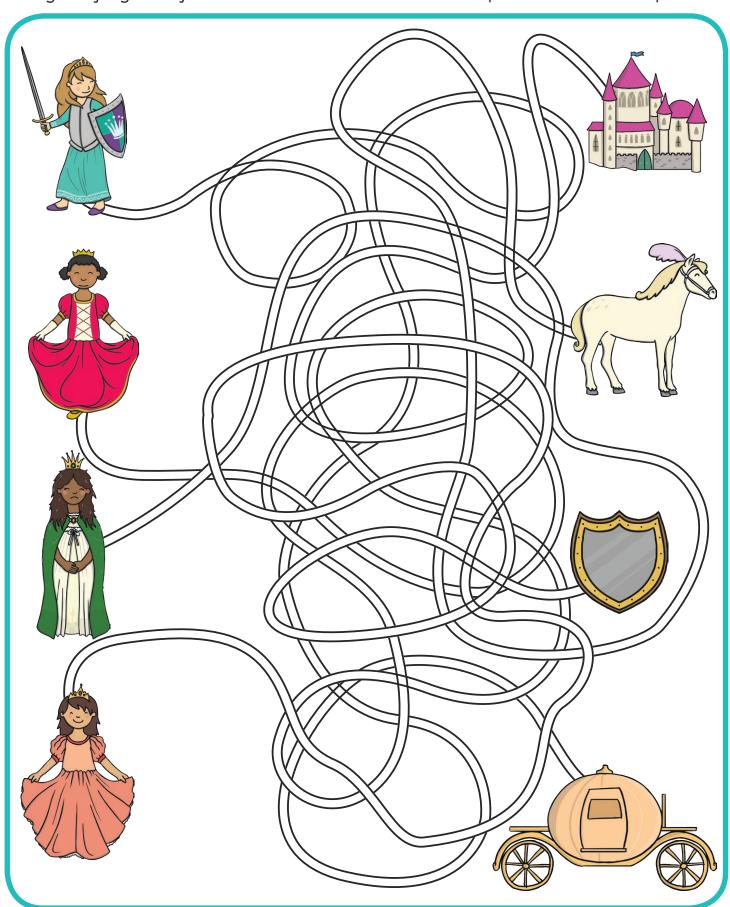

## Fairy Tale Maze

Use your finger to follow the lines and match each princess with her prize.