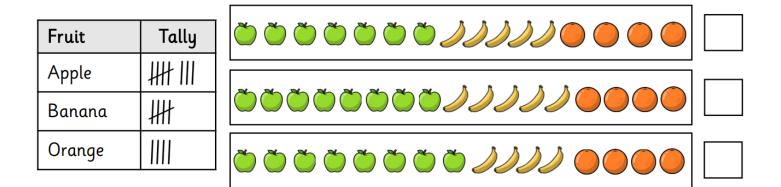

| Flower   | Tally        |
|----------|--------------|
| Rose     | ₩₩           |
| Daisy    | ₩₩₩ <i>₩</i> |
| Tulip    | ₩₩₩₩         |
| Snowdrop | HH+H++ I     |

| Flower   |               |
|----------|---------------|
| Rose     | 000000000     |
| Daisy    | 00000000000   |
| Tulip    | 0000000000000 |
| Snowdrop | 0000000000    |

This pictogram represents this tally chart. True or false? Explain your answer.

Tick the box that represents the tally chart. Explain how you know.

Class A carried out surveys about children's favourite things.