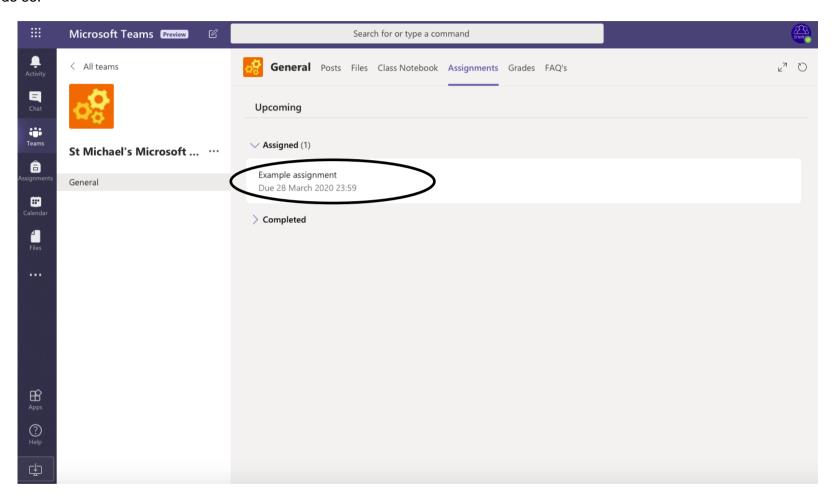

## Hand in assignments:

1. To access assignments, click on the team you want to access:

2. When on the team, click the assignments tab which is at the menu running along the top of the page

3. On the assignments page, you will see the assignment you need to complete. Click on the document and if you can edit/complete your work on there do so.