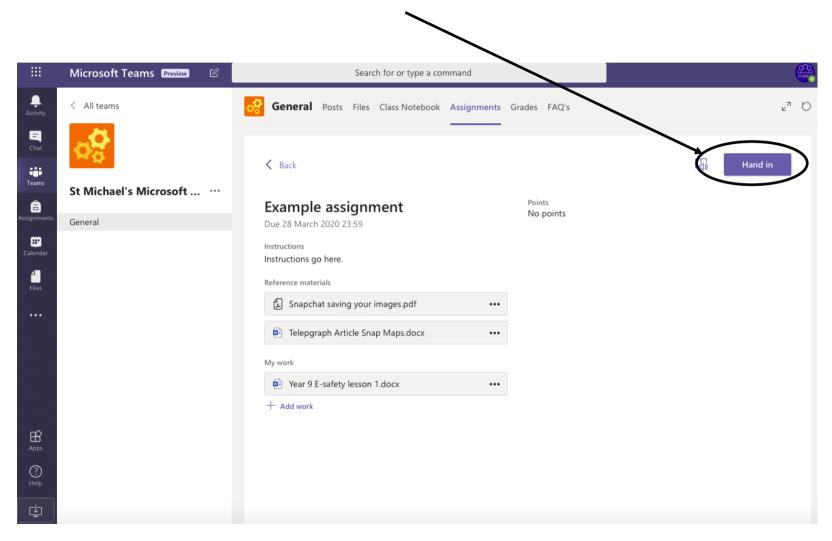

6. You will then see this screen, you need to click upload from this device.

7. Find the file on your device and click upload. This will be different depending on if you are using phone or computer

8. Then finally to hand in you work you need to click the blue 'hand in' button