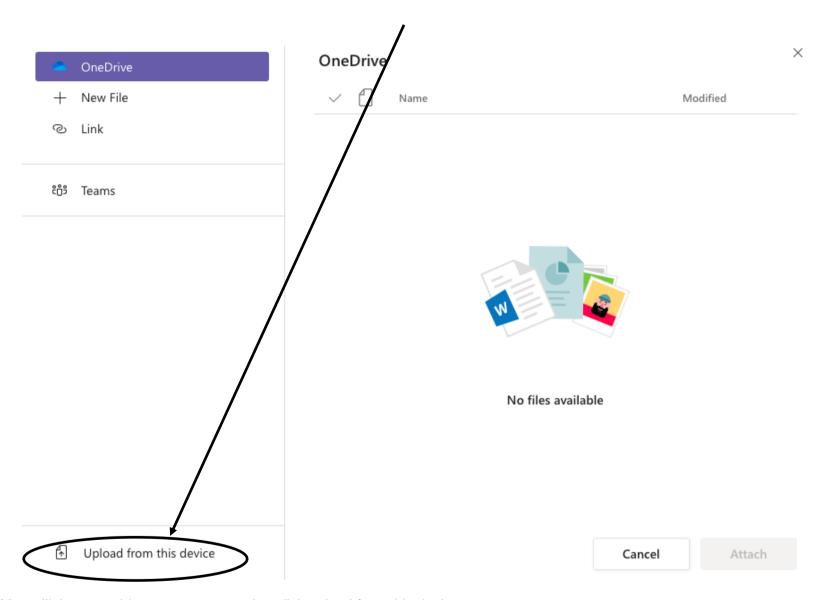

6. You will then see this screen, you need to click upload from this device.

7. Find the file on your device and click upload. This will be different depending on if you are using phone or computer

8. Then finally to hand in you work you need to click the blue 'hand in' button