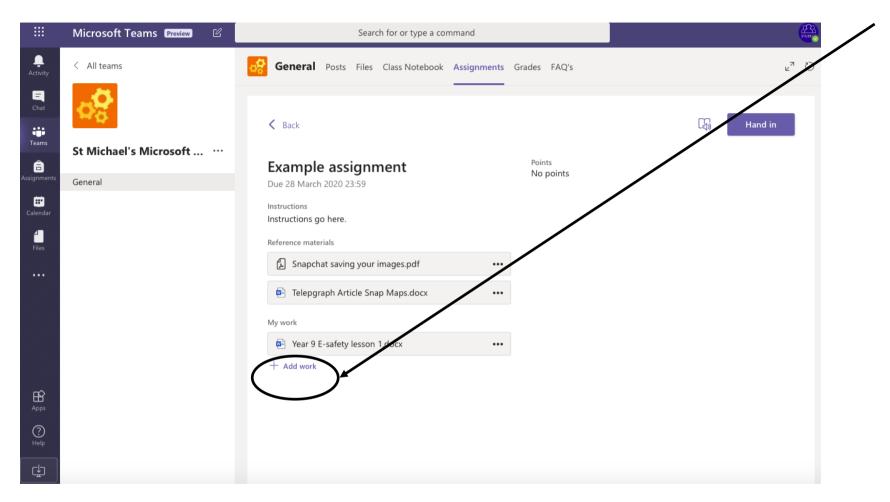

4. The document should open as an editable file if it is in word or PowerPoint. This is only editable for you.

5. If you are unable to edit on the document or have additional work to hand in you can upload it before you hand it in. First click the add work button:

6. You will then see this screen, you need to click upload from this device.

7. Find the file on your device and click upload. This will be different depending on if you are using phone or computer

8. Then finally to hand in you work you need to click the blue 'hand in' button