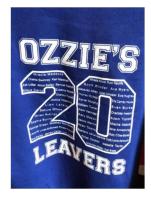

The hoodie will be royal blue, on the back in white it will say "Ozzie's Leavers" and have a large "21" containing the Y6 pupils names (see example photo). The front of the hoodie will have the school logo embroidered in yellow.