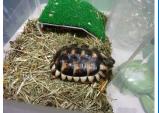

#### **News:**

**Year 6** Edie very kindly brought in her tortoise, Shelly, into school as part of our science topic, 'Living Things'. **Mrs H Makins** 

Well done to our **Year 6** children who were recently given the opportunity to write a poem. All of their poems have been recognised and selected to be published in a book which you have the opportunity to purchase. (See separate letter). Very well deserved. **Mrs H Makins** 