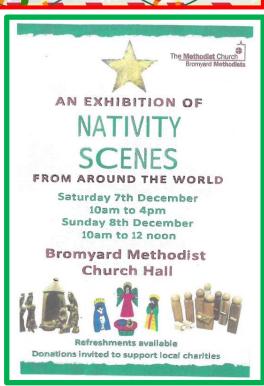

## Nativity Tuesday 10th December, 2pm and 6pm

Nursery and KS1 present 'Simply the Nativity' Please get your tickets from the School Office.