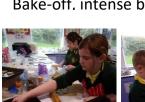

Children in **KS1** attended an assembly presented by the School Nursing Team all about the importance of Heathy Eating. **Mrs S Finlow** 

**Year 5** enjoyed a trip to QE on Thursday. They made festive biscuits that they had designed for their Design and Technology. Arthur stated, "It was just like Junior Bake-off, intense but extremely fun!" **Mrs S Smith** 