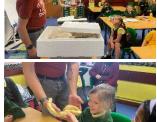

Year 3 were treated to a reptile visit this week! The children were extremely excited to see and touch animals that they would not normally interact with. The children we very impressed by Mr Landey's snake collection and there was not a scared face in sight! Miss E Boddice