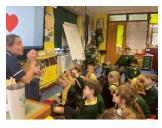

**Year 3** had an exciting visit from Mrs Boddice on Wednesday afternoon, the children had the opportunity to ask questions about being a nurse and learnt all about how nurses can help us if we get poorly. **Miss E Boddice** 

Children in **KS1** attended an assembly presented by the School Nursing Team all about the importance of Heathy Eating. **Mrs S Finlow** 

**Year 5** enjoyed a trip to QE on Thursday. They made festive biscuits that they had designed for their Design and Technology. Arthur stated, "It was just like Junior Bake-off, intense but extremely fun!" **Mrs S Smith** 