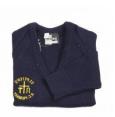

**BOYS:** WINTER White shirt NOT a polo shirt

Navy blue jumper with School Crest (purchased from

Uniform Shops)

**NO SWEATSHIRTS** 

**Grey Trousers** 

School tie - Elasticated for Infants only

Black smart shoes - NO BOOTS

**GIRLS:** WINTER White shirt NOT a polo shirt

Navy blue cardigan or jumper with School Badge (purchased from Premier School wear shop)