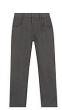

**BOYS:** WINTER White shirt NOT a polo shirt

Navy blue jumper with School Crest (purchased from

Uniform Shops)

**NO SWEATSHIRTS** 

**Grey Trousers** 

School tie - Elasticated for Infants only

Black smart shoes - NO BOOTS

**SUMMER** White polo shirt with School Badge (purchased from

Uniform Shops)

Grey trousers or grey shorts Black smart shoes – NO BOOTS

Hair No patterns shaved into haircuts. No hair gel.

NB. Short sleeved shirts are the most practical for school.

## **NO SWEATSHIRTS**

Grey skirt, grey pinafore dress (Knee length) or grey tailored trousers School tie - Elasticated for Infants only Black, navy or grey tights or socks Black smart shoes – NO BOOTS

SUMMER: Pale blue and white checked dress (Knee length)