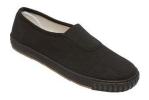

## PE KITS FOR ALL CHILDREN RECEPTION TO YEAR 6

Navy T Shirt with school crest (purchased from Uniform Shops)
Navy Shorts
Black Plimsolls

During the cold winter months, children are allowed to wear a plain navy sweatshirt and jogging bottoms.