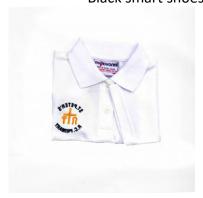

**SUMMER** White polo shirt with School Badge (purchased from

Uniform Shops)

Grey trousers or grey shorts Black smart shoes – NO BOOTS

Hair No patterns shaved into haircuts. No hair gel.

NB. Short sleeved shirts are the most practical for school.

White socks

Black shoes - NO BOOTS

OR

White polo shirt with school crest (purchased from Uniform Shops) and grey skirt and white socks
Black shoes – NO BOOTS

**Hair** Long hair **must be** tied back with navy blue/white or black hair bobbles/bands.