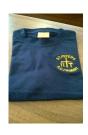

## PE KITS FOR ALL CHILDREN RECEPTION TO YEAR 6

Navy T Shirt with school crest (purchased from Uniform Shops)
Navy Shorts
Black Plimsolls

During the cold winter months, children are allowed to wear a plain navy sweatshirt and jogging bottoms.