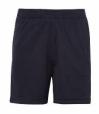

## PE KITS FOR ALL CHILDREN RECEPTION TO YEAR 6

Navy T Shirt with school crest (purchased from Uniform Shops)
Navy Shorts
Black Plimsolls

During the cold winter months, children are allowed to wear a plain navy sweatshirt and jogging bottoms.