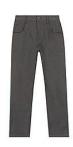

**BOYS:** WINTER White shirt NOT a polo shirt

Navy blue jumper with School Crest (purchased from

Uniform Shops)

**NO SWEATSHIRTS** 

**Grey Trousers** 

School tie - Elasticated for Infants only

Black smart shoes - NO BOOTS

**SUMMER** White polo shirt with School Badge (purchased from

Uniform Shops)

Grey trousers or grey shorts Black smart shoes – NO BOOTS

Hair No patterns shaved into haircuts. No hair gel.

NB. Short sleeved shirts are the most practical for school.

## **NO SWEATSHIRTS**

Grey skirt, grey pinafore dress (Knee length) or grey tailored trousers School tie - Elasticated for Infants only Black, navy or grey tights or socks Black smart shoes – NO BOOTS

SUMMER: Pale blue and white checked dress (Knee length)