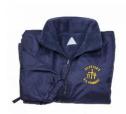

## **Bookbags**

A school book bag is part of our school uniform code. This can be purchased from our uniform shops. No other bags are allowed.

Footwear Sensible black shoes only NO TRAINERS OR BOOTS

Coats Navy blue jacket with school crest (purchased from Uniform Shops)

**Or** plain navy blue or plain black coat