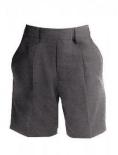

**SUMMER** White polo shirt with School Badge (purchased from

Uniform Shops)

Grey trousers or grey shorts Black smart shoes – NO BOOTS

Hair No patterns shaved into haircuts. No hair gel.

NB. Short sleeved shirts are the most practical for school.