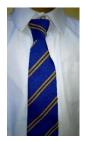

**BOYS:** WINTER White shirt NOT a polo shirt

Navy blue jumper with School Crest (purchased from

Uniform Shops)

**NO SWEATSHIRTS** 

**Grey Trousers** 

School tie - Elasticated for Infants only

Black smart shoes - NO BOOTS

**GIRLS:** WINTER White shirt NOT a polo shirt

Navy blue cardigan or jumper with School Badge (purchased from Premier School wear shop)

## **NO SWEATSHIRTS**

Grey skirt, grey pinafore dress (Knee length) or grey tailored trousers School tie - Elasticated for Infants only Black, navy or grey tights or socks Black smart shoes – NO BOOTS

SUMMER: Pale blue and white checked dress (Knee length)