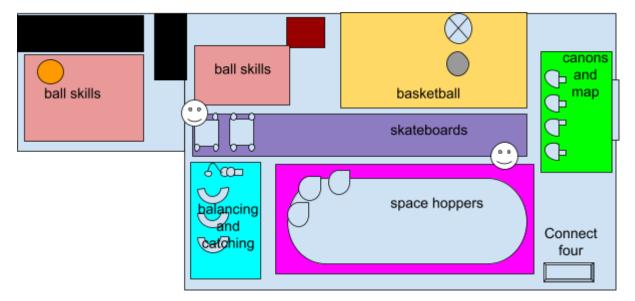

## Zones for Lunchtimes

Below are the zones for the playground equipment. Please ensure that these zones are adhered to. The children **can** move between the zones but the zones are where the equipment is to be kept. If the children go to a different area with the playground equipment, ask them to return to the zone with it. **Do not** allow children to go where they please with the equipment.

Staff members on duty need to be in the vicinity of the 'smiley faces' so they can keep an eye on the children in the zones around them. Obviously, if there are more staff out then more zones can be marshalled.

## Courtyard