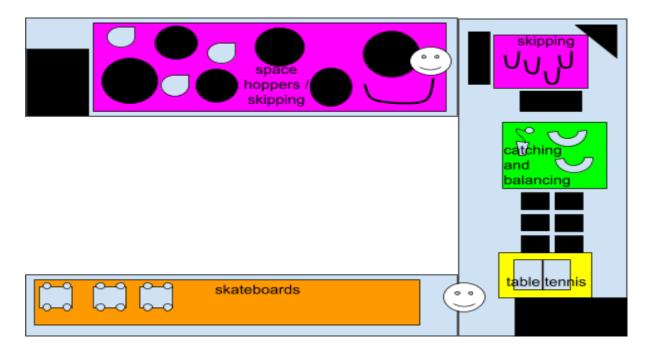

## Zones for Lunchtimes

Below are the zones for the playground equipment. Please ensure that these zones are adhered to. The children **can** move between the zones but the zones are where the equipment is to be kept. If the children go to a different area with the playground equipment, ask them to return to the zone with it. **Do not** allow children to go where they please with the equipment.

Staff members on duty need to be in the vicinity of the 'smiley faces' so they can keep an eye on the children in the zones around them. Obviously, if there are more staff out then more zones can be marshalled.

## <u>Deck</u>