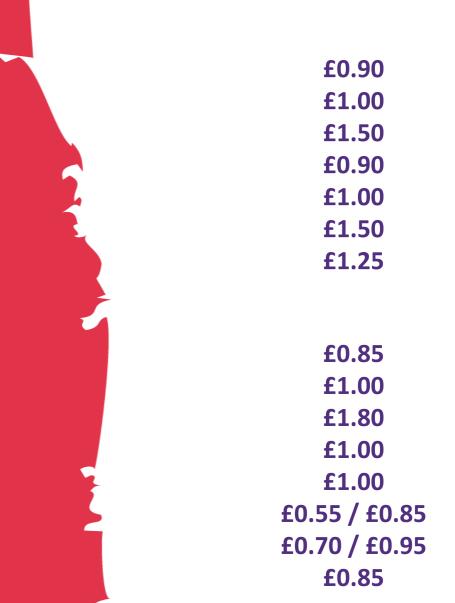

## **Healthy / Continental Breakfast:**

**Yoghurts** 

**Fresh Fruit Bags** 

**Cereal Bags** 

**Overnight Oats** 

**Selection of Pastries** 

**Crackers & Cheese** 

## **Hot Breakfast Items:**

Slice of Brown / White Toast

**Hot Buttered Bagels (half or full)** 

**Hot Buttered Crumpets** 

**Hot Buttered Fruit Toast** 

**Savoury Flowerpot Muffins** 

Toastie (half or full)

**Hash Browns** 