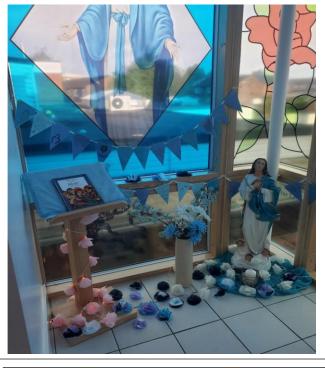

To celebrate the Month of Mary our Year 5 and 6 liturgy planners have taken the time to decorate our Mary window in the Key Stage 2 building. Thank you to Miss Annese for supporting them with this.

All children across the school are remembering Mary and preparing for their Year group procession to the prayer garden on 26th May. Erin's work is just one example of this.