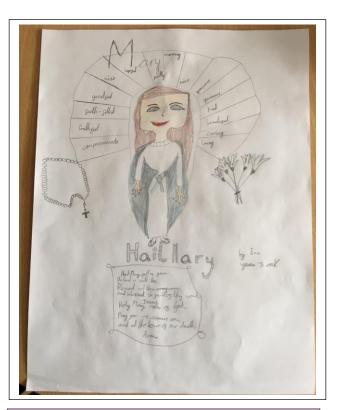

To celebrate the Month of Mary our Year 5 and 6 liturgy planners have taken the time to decorate our Mary window in the Key Stage 2 building. Thank you to Miss Annese for supporting them with this.

All children across the school are remembering Mary and preparing for their Year group procession to the prayer garden on 26th May. Erin's work is just one example of this.