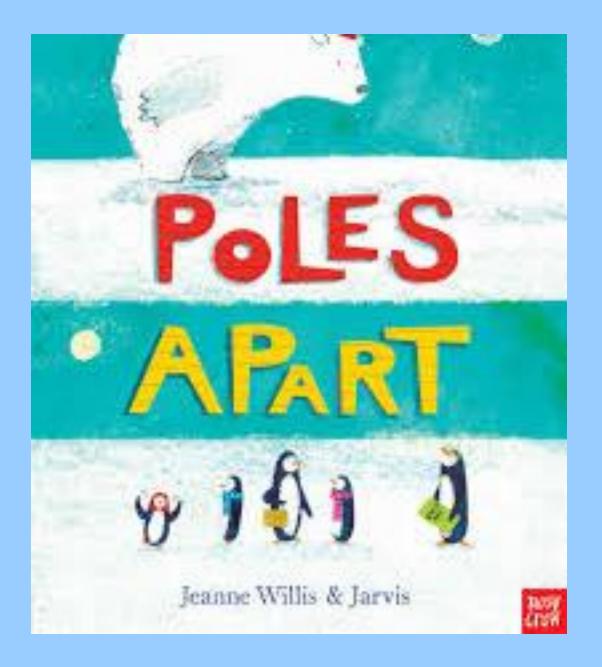

## The Blurb

As everyone knows, penguins live at the South Pole. And polar bears live at the North Pole. 12,430 miles away. But in this story, polar bears and penguins soon become.... Best friends!

S [ ] VF [ ]

PoLES

APART

Jeanne Willis & Jarvis

44 1 1

PoLES

APART

Jeanne Willis & Jarvis