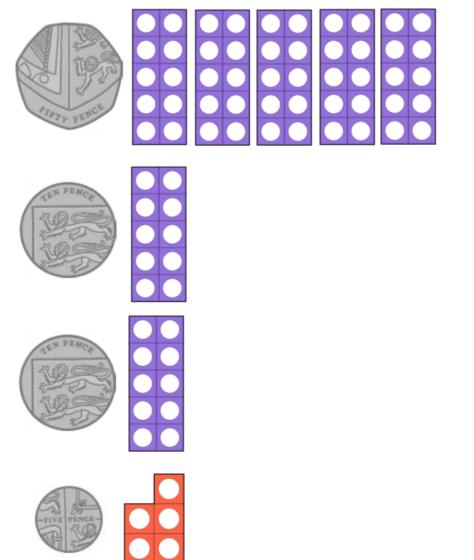

#### Isabelle has these coins...

Isabelle thinks she has the most because she **more** coins than her brother.

Freddie has these coins...

Freddie thinks he has the most money because he says his 2 coins are **worth more**.

Who is right? Can you explain how you know?

Miss Owen really wants to buy this games console. Can you help her count out how much money she will need?