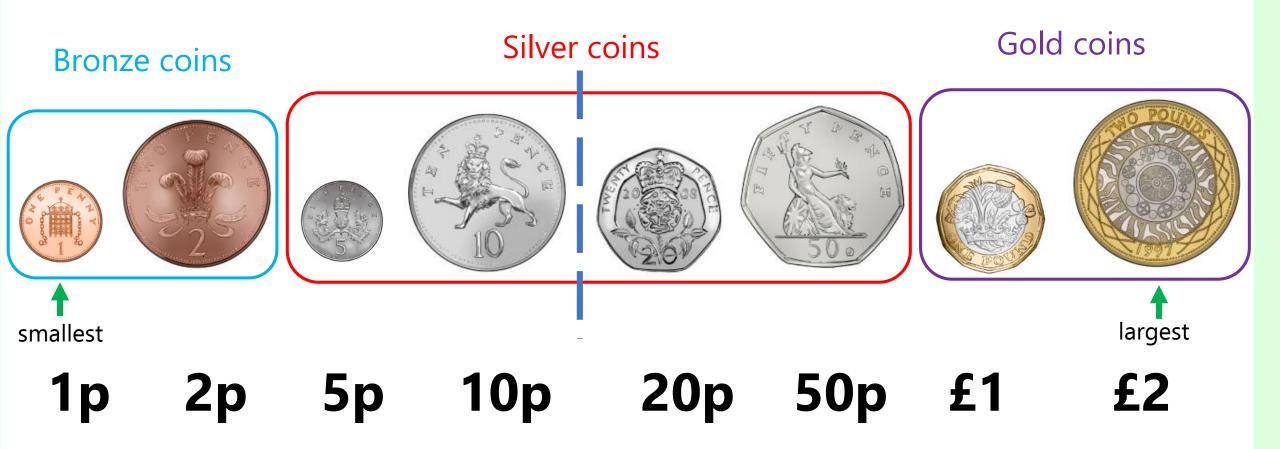

# Miss Owen, has completely forgotten how to order the coins in order of their value from lowest to highest.