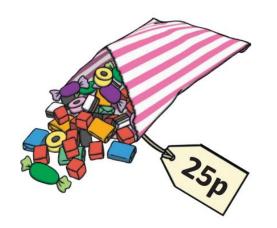

ver

I am round

I am small

What coin am I?



I am thinking of a coin...

I am big

I am round and silver

I have the highest value

I am also gold

What coin am I?





### Comparing values





















#### How much pocket money do I have?





Wednesday

Making Money

# Miss Owen, has completely forgotten how to order the coins in order of their value from lowest to highest.



















#### Isabelle has these coins...



Isabelle thinks she has the most because she **more** coins than her brother.

Freddie has these coins...







Freddie thinks he has the most money because he says his 2 coins are **worth more**.

Who is right? Can you explain how you know?



Miss Owen really wants to buy this games console. Can you help her count out how much money she will need?



### Miss Owen's Toy Superstore