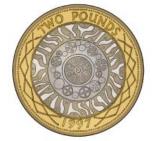

# Recognising coins and their value

£2

100p

100p

I am round and silver

I have the highest value

I am also gold

What coin am I?