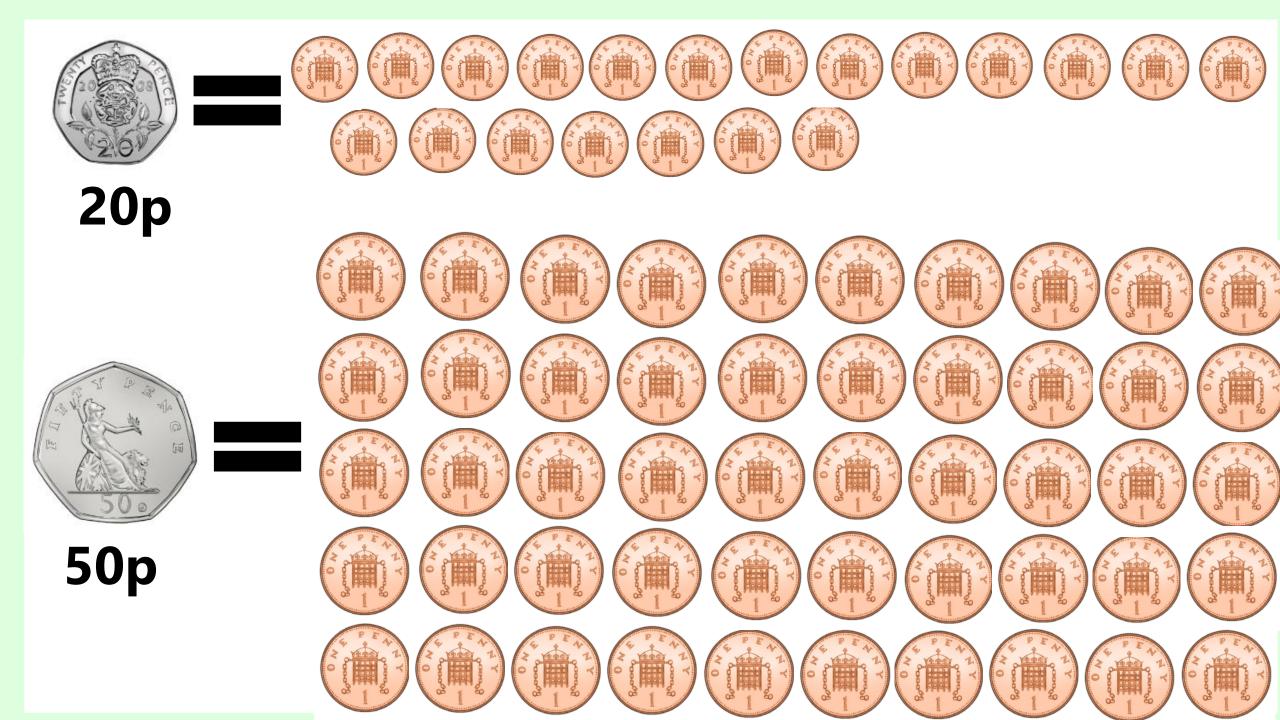

# Monday

# Recognising coins and their value

#### If someone gave you one of these coins, which would you want and why?

















· O O

How much money do I have?

How much could I swap it for?















How much could I swap it for?



# Tuesday

# Recognising coins and their value





£2

100p

100p









#### **Practical**

I am thinking of a coin...

I am silver

I am round

I am small

What coin am I?



I am thinking of a coin...

I am big

I am round and silver

I have the highest value

I am also gold

What coin am I?





### Comparing values





















#### How much pocket money do I have?





Wednesday

Making Money

# Miss Owen, has completely forgotten how to order the coins in order of their value from lowest to highest.



















#### Isabelle has these coins...



Isabelle thinks she has the most because she **more** coins than her brother.

Freddie has these coins...







Freddie thinks he has the most money because he says his 2 coins are **worth more**.

Who is right? Can you explain how you know?



Miss Owen really wants t