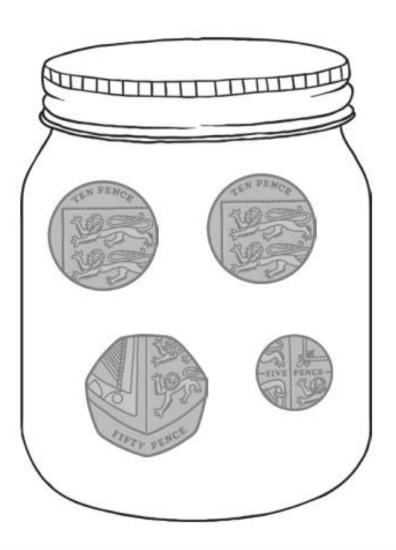

Who is right? Can you explain how you know?

Miss Owen really wants to buy this games console. Can you help her count out how much money she will need?