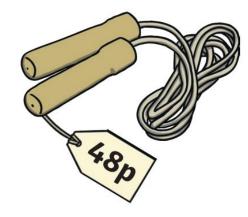

coin am I?



I am thinking of a coin...

I am big

I am round and silver

I have the highest value

I am also gold

What coin am I?





### Comparing values





















#### How much pocket money do I have?





Wednesday

Making Money

# Miss Owen, has completely forgotten how to order the coins in order of their value from lowest to highest.



















#### Isabelle has these coins...



Isabelle thinks she has the most because she **more** coins than her brother.

Freddie has these coins...







Freddie thinks he has the most money because he says his 2 coins are **worth more**.

Who is right? Can you explain how you know?



Miss Owen really wants to buy this games console. Can you help her count out how much money she will need?



### Miss Owen's Toy Superstore