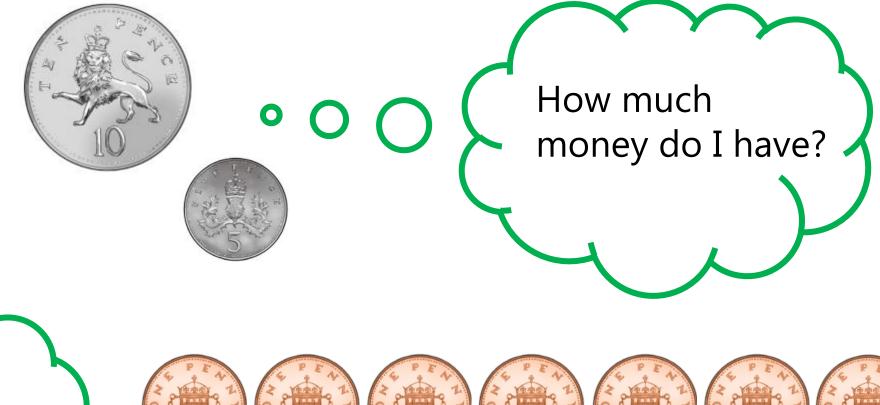

#### If someone gave you one of these coins, which would you want and why?

· O O

How much money do I have?

How much could I swap it for?

How much could I swap it for?