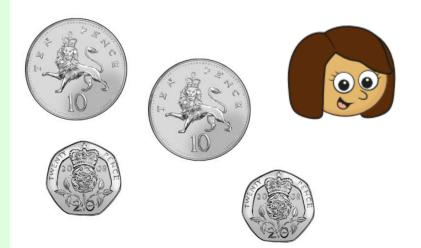

#### Isabelle has these coins...

Isabelle thinks she has the most because she **more** coins than her brother.

Freddie has these coins...

Freddie thinks he has the most money because he says his 2 coins are **worth more**.

Who is right? Can you explain how you know?

Miss Owen really wants to buy this games console. Can you help her count out how much money she will need?