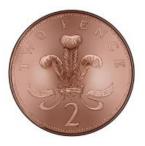

# Recognising coins and their value

£2

100p

100p

I am round and silver

I have the highest value

I am also gold

What coin am I?