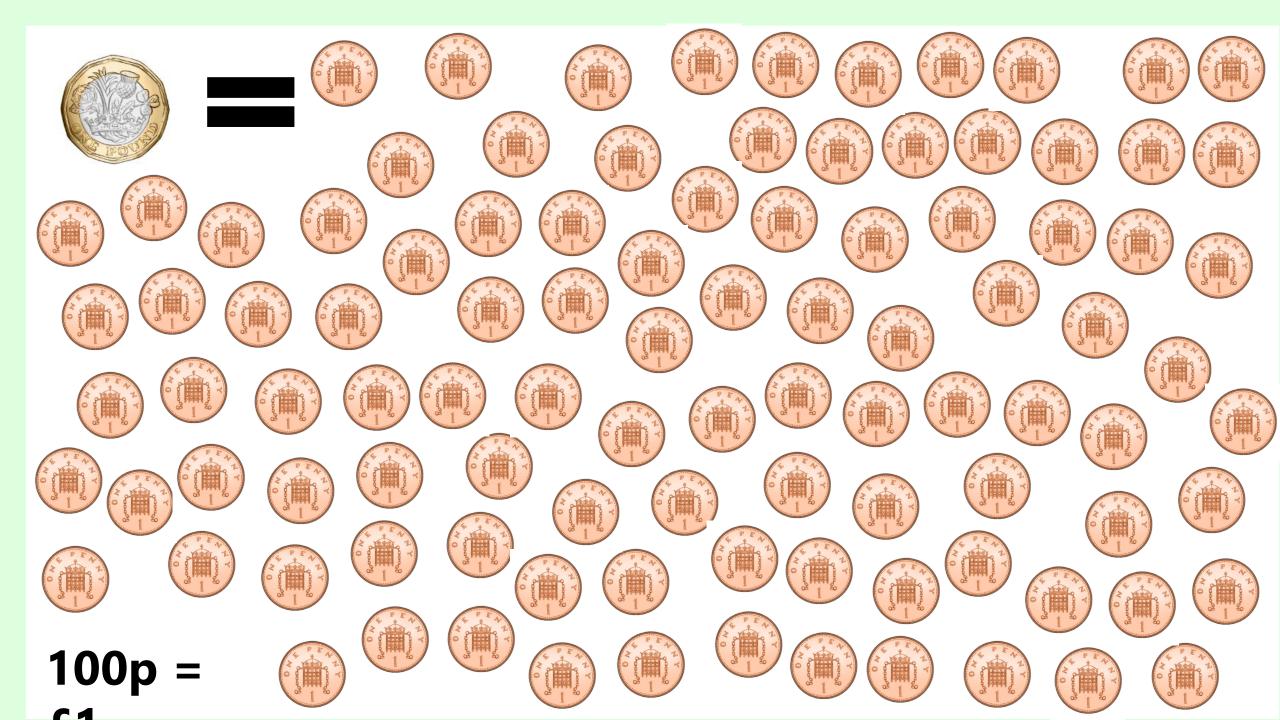

# Monday

# Recognising coins and their value

#### If someone gave you one of these coins, which would you want and why?

















· O O

How much money do I have?

How much could I swap it for?















How much could I swap it for?



# Tuesday

# Recognising coins and their value





£2

100p

100p









#### **Practical**

I am thinking of a coin...

I am silver

I am round

I am small

What coin am I?



I am thinking of a coin...

I am big

I am round and silver

I have the highest value

I am also gold

What coin am I?





### Comparing values





















#### How much pocket money do I have?





Wednesday

Making Money

# Miss Owen, has completely forgotten how to order the coins in order of their value from lowest to highest.



















#### Isabelle has these coins...



Isabelle thinks she has the most because she **more** coins than her brother.

Freddie has these coins...







Freddie thinks he has the most money because he says his 2 coins are **worth more**.

Who is right? Can you explain how you know?



Miss Owen really wants to