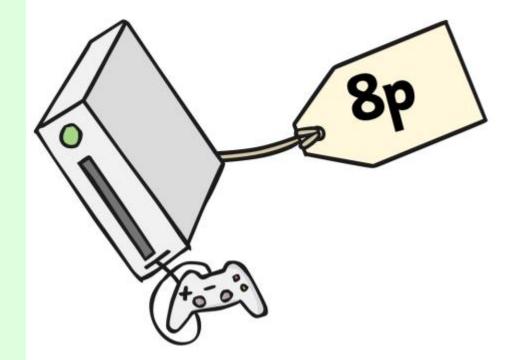

Who is right? Can you explain how you know?

Miss Owen really wants to buy this games console. Can you help her count out how much money she will need?

### Miss Owen's Toy Superstore