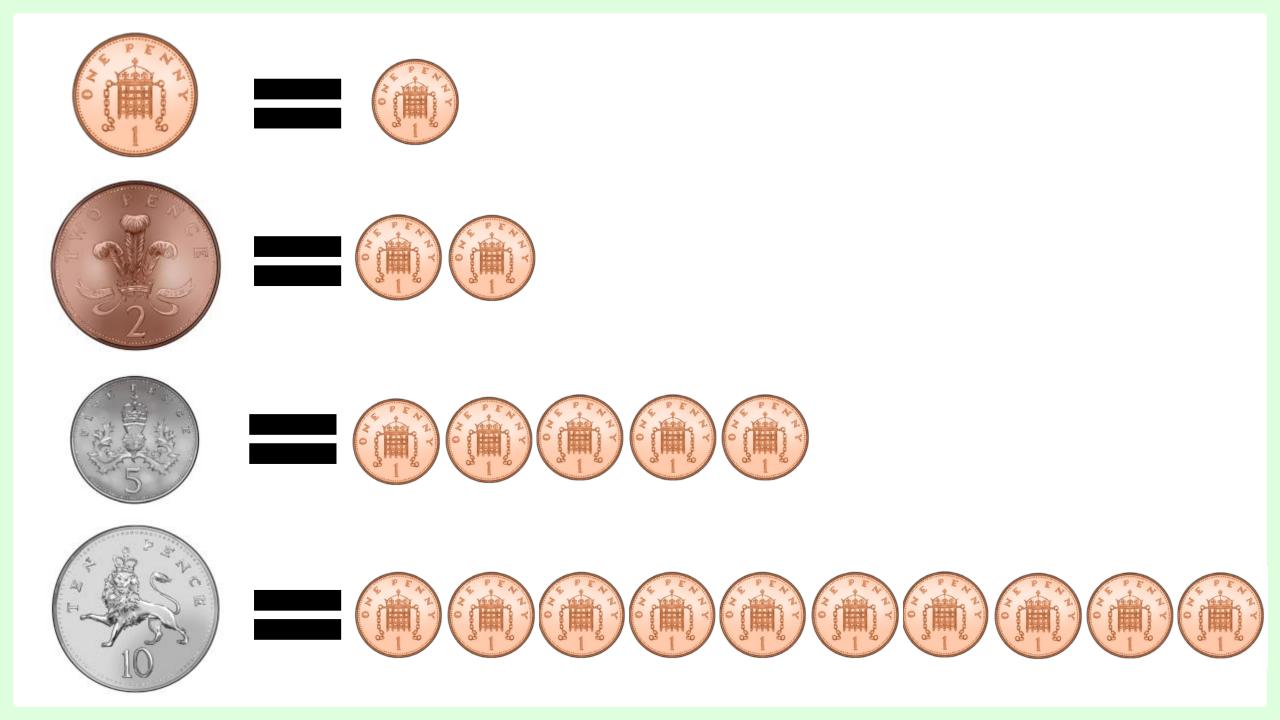

# Monday

# Recognising coins and their value

#### If someone gave you one of these coins, which would you want and why?

















· O O

How much money do I have?

How much could I swap it for?















How much could I swap it for?



# Tuesday

# Recognising coins and their value





£2

100p

100p









#### **Practical**

I am thinking of a coin...

I am silver

I am round

I am small

What coin am I?



I am thinking of a coin...

I am big

I am round and silver

I have the highest value

I am also gold

What coin am I?





### Comparing values





















#### How much pocket money do I have?





Wednesday

Making Money

# Miss Owen, has completely forgotten how to order the coins in order of their value from lowest to highest.



















#### Isabelle has these coins...



Isabelle thinks she has the most because she **more** coins than her brother.

Freddie has these coins