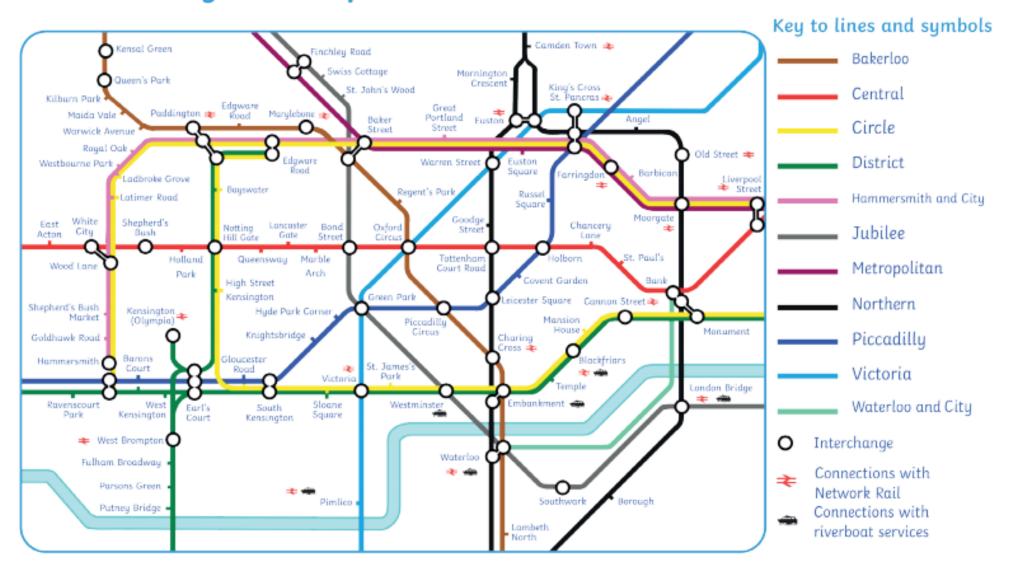

| Eng                                         | glish                          | Art & Design                                                                                                                       | Computing                                                                                         |
|---------------------------------------------|--------------------------------|------------------------------------------------------------------------------------------------------------------------------------|---------------------------------------------------------------------------------------------------|
| Find key words from the story of Goodnigh   | nt Mr Tom.                     | Practice drawing a landscape or                                                                                                    | Use the internet or you tube to Listen to                                                         |
| Complete a war themed acoustic poem.        |                                | city scape.                                                                                                                        | the list of London Songs                                                                          |
| Write a postcard to your teacher telling th | em what you have been up to,   |                                                                                                                                    | <u> </u>                                                                                          |
| include a picture to help you describe wha  |                                | 1                                                                                                                                  | $\sim$                                                                                            |
|                                             |                                | Signed                                                                                                                             | Signed  Date                                                                                      |
| Signed                                      |                                | Davis S Taskaslass                                                                                                                 | Sanarahi C                                                                                        |
| Date                                        |                                | Design & Technology                                                                                                                | Geography                                                                                         |
| Dure                                        | ) (                            | <ul> <li>What is sold by the shops with the<br/>Logos?</li> </ul>                                                                  | Use the tube map to answer the ques-                                                              |
| Mathe                                       | ematics                        |                                                                                                                                    | tions and give directions                                                                         |
| ( )                                         |                                | • Can you design a new logo ?                                                                                                      | Locate London and other large cities                                                              |
| Create a shopping list and purchase 5 items | from a shop                    |                                                                                                                                    | on the map of England                                                                             |
|                                             |                                | Sinned                                                                                                                             | Signed                                                                                            |
| Practice naming the coins and giving the co | rect amount to the shopkeeper. | Signed                                                                                                                             | Date                                                                                              |
| Signed                                      |                                | Languages  London has over 300 languages spoken in  its schools. Look at the word cloud and  see how many you can say. Try to find | Listen to the songs with a London theme and give them a score out of 10. Which was your top five? |
| Toleran Company                             |                                | out which countries they are from                                                                                                  |                                                                                                   |
| Science                                     | History                        | Signed                                                                                                                             | Signed                                                                                            |
|                                             | Use espresso education to      | Date                                                                                                                               | Date                                                                                              |
| Look out of the window. What can            | learn about:                   | Physical (Education                                                                                                                | Religious Education                                                                               |
| you see?                                    | 1. Second world war            | How many star jumps can you do in 30                                                                                               |                                                                                                   |
| Draw and label parts of a plant.            | 2. Life during the war         | seconds? Can you beat your record?                                                                                                 | How many of the church Bells in                                                                   |
|                                             |                                | Take a walk with a parent or carer.                                                                                                | Oranges and Lemons are still used?                                                                |
|                                             | $\sim$                         | )                                                                                                                                  | $\sim$                                                                                            |
| Signed                                      | Signed                         | <u>.</u>                                                                                                                           | Signed                                                                                            |
| Date                                        | Date                           | Signed                                                                                                                             | Date                                                                                              |
|                                             |                                | Date                                                                                                                               |                                                                                                   |

### London Underground Map

|                                        | ドノ                                     |
|----------------------------------------|----------------------------------------|
| Name                                   |                                        |
|                                        |                                        |
| 14.C                                   |                                        |
|                                        |                                        |
|                                        |                                        |
|                                        |                                        |
|                                        |                                        |
| —————————————————————————————————————— | 55                                     |
|                                        |                                        |
|                                        |                                        |
|                                        | A.A.                                   |
|                                        | W.V.W                                  |
|                                        | XX                                     |
|                                        | \\\\\\\\\\\\\\\\\\\\\\\\\\\\\\\\\\\\\\ |
|                                        | 777                                    |