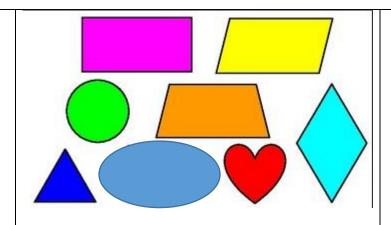

1 more than 18 is \_\_\_\_\_

1 **less** than 12 is \_\_\_\_\_

1 more than 14 is \_\_\_\_\_

1 **less** than 18 is \_\_\_\_\_

-----

| Find   | the  | oval |
|--------|------|------|
| , ,,,, | 1110 | 014  |

| A A |    |               | ۱_ |  |
|-----|----|---------------|----|--|
| ΛΛ  | at | $\mathcal{C}$ | n  |  |