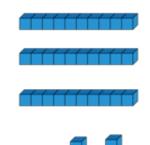

ten

16 + 0

sixteen

Compare the equipment using <, > or =

Write these answers in words.

10-7 =\_\_\_\_

50-10=

30-10=