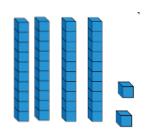

ten

16 + 0

sixteen

Compare the equipment using <, > or =

Write these answers in words.

10-7 =\_\_\_\_

50-10=

30-10=