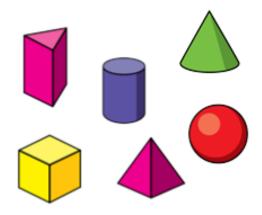

1 more than 17 is \_\_\_\_\_

1 less than 23 is \_\_\_\_\_

1 more than 37 is \_\_\_\_\_

1 less than 46 is \_\_\_\_\_

1 more than 9 is \_\_\_\_\_



## Circle the triangular prism

#### Match...

| 12 | + | 2 | 4 |  |
|----|---|---|---|--|
|    | • | _ | • |  |

# Circle the <u>greatest</u> amount





Write these numbers in words.

17 \_\_\_\_\_

9 \_\_\_\_\_

16 \_\_\_\_\_

thirsty one is 1 more than

eighteen is one less than

forty eight is 1 more than

Complete the facts for this 3D shape



Name:\_\_\_\_

Number of faces:\_\_\_\_\_

### Match...

16 + 10

sixteen

16 - 10

twenty six

16 - 6

six

6 + 10

ten

16 + 0

sixteen

Compare the equipment using <, > or =



Write these answers in words.

10-7 =\_\_\_\_

50-10=

30-10=

1 more than 18 is \_\_\_\_\_

1 **less** than 12 is \_\_\_\_\_

1 more than 14 is \_\_\_\_\_

1 **less** than 18 is \_\_\_\_\_

-----



| Find   | the  | oval |
|--------|------|------|
| , ,,,, | 1110