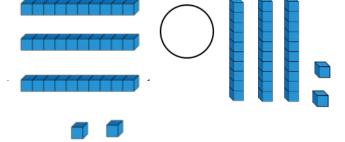

ten

16 + 0

sixteen

Compare the equipment using <, > or =

Write these answers in words.

10-7 =\_\_\_\_

50-10=

30-10=