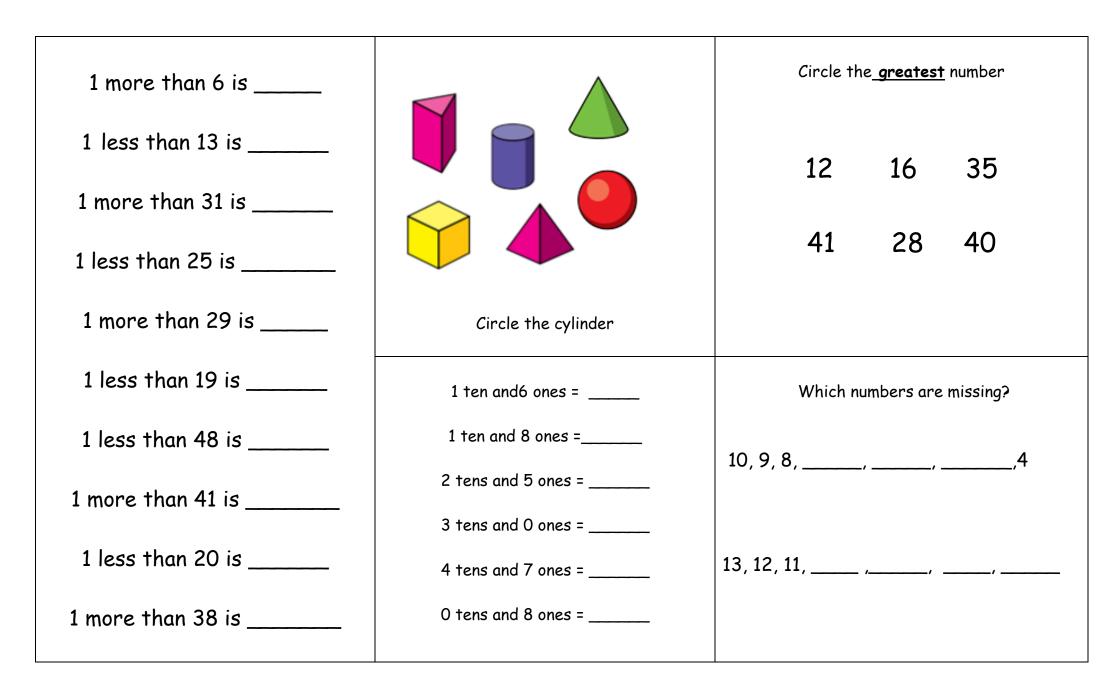

0 | 2 3 4 5 6 7 8 9 10 || 12 |3 |4 |5 |6 |7 |8 |9 20 Monday - Level 2

Monday - Level 3