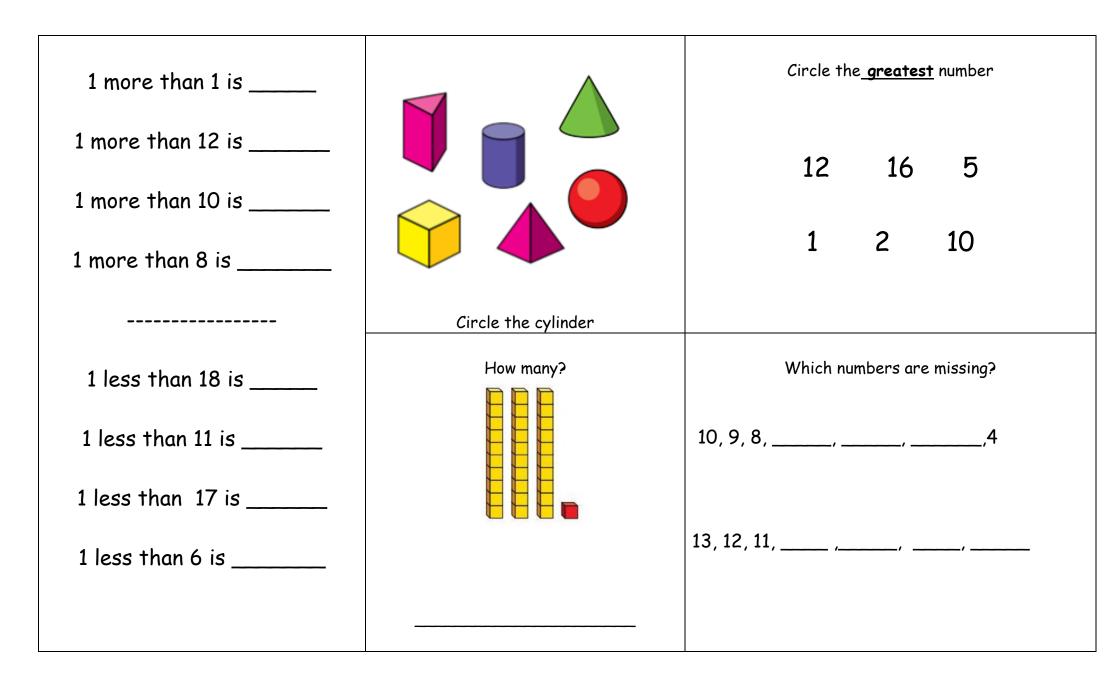

|        | Whicn numbers are missing? |                                   |       |  |
| is 1 more than 41 |                                              | 13     | 20, 19, 18,                |                                   | .,,14 |  |
| is 1 more than    |                                              | thirty |                            |                                   |       |  |
| is 1 more than    |                                              | 31     | 33, 32, 31,                | ,,                                | ,,    |  |
|                   |                                              |        |                            |                                   |       |  |

0 | 2 3 4 5 6 7 8 9 10 || 12 |3 |4 |5 16 17 18 19 20 Monday Level 1