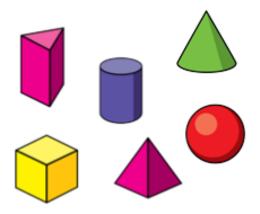

# Circle the sphere

\_\_\_\_

fourteen is one less than

\_\_\_\_\_

twenty eight is 1 more than

Complete the facts for this 3D shape

Name:

Number of faces:\_\_\_\_\_

Match...