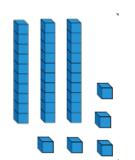

1 more than 19 is \_\_\_\_\_

1 **less** than 14 is \_\_\_\_\_

| Find the triangle | Find | the | triangle |
|-------------------|------|-----|----------|
|-------------------|------|-----|----------|

| How many? |
|-----------|
|           |
|           |