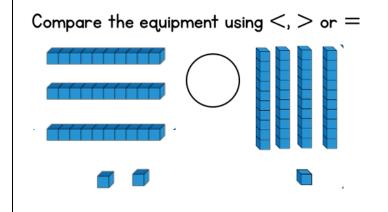

1 more than 18 is \_\_\_\_\_

1 less than 21 is \_\_\_\_\_

1 more than 35 is \_\_\_\_\_

1 less than 44 is \_\_\_\_\_

1 more than 10 is \_\_\_\_\_



# Circle the sphere

#### Match...

18 - 2

8 - 4

10

4

18

6 - 2

4

5 + 5

16

## Circle the **greatest** amount





Write these numbers in words.

19 \_\_\_\_\_

7 \_\_\_\_\_

0 \_\_\_\_\_

0 | 2 | 3 | 4 | 5 | 6 | 7 | 8 | 9 | 10 | 11 | 12 | 13 | 14 | 15 | 16 | 17 | 18 | 19 | 20

thirsty six is 1 more than

\_\_\_\_

fourteen is one less than

\_\_\_\_\_

twenty eight is 1 more than

Complete the facts for this 3D shape



Name:

Number of faces:\_\_\_\_\_



Match...

five

twenty eight

thirty

ten

six

Write these answers in words.

1 more than 12 is \_\_\_\_\_

1 **less** than 13 is \_\_\_\_\_

1 more than 19 is \_\_\_\_\_

1 **less** than 14 is \_\_\_\_\_



| Find the triangle | Find | the | triangle |
|-------------------|------|-----|----------|
|-------------------|------|-----|----------|

| How many? |
|-----------|
|           |
|           |

## Match...

|--|

0

#### Match...