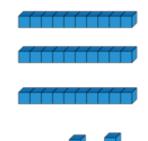

1 more than 19 is \_\_\_\_\_

1 **less** than 14 is \_\_\_\_\_

| Find the triangle | Find | the | triangle |
|-------------------|------|-----|----------|
|-------------------|------|-----|----------|

| How many? |
|-----------|
|           |
|           |