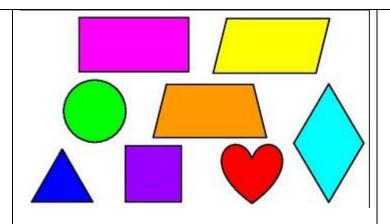

1 less than 21 is \_\_\_\_\_

1 more than 35 is \_\_\_\_\_

1 less than 44 is \_\_\_\_\_

1 more than 10 is \_\_\_\_\_



# Circle the sphere

#### Match...

18 - 2

8 - 4

10

4

18

6 - 2

4

5 + 5

16

## Circle the **greatest** amount





Write these numbers in words.

19 \_\_\_\_\_

7 \_\_\_\_\_

0 \_\_\_\_\_

0 | 2 | 3 | 4 | 5 | 6 | 7 | 8 | 9 | 10 | 11 | 12 | 13 | 14 | 15 | 16 | 17 | 18 | 19 | 20

thirsty six is 1 more than

\_\_\_\_

fourteen is one less than

\_\_\_\_\_

twenty eight is 1 more than

Complete the facts for this 3D shape



Name:

Number of faces:\_\_\_\_\_



Match...

five

twenty eight

thirty

ten

six

Write these answers in words.

1 more than 12 is \_\_\_\_\_

1 **less** than 13 is \_\_\_\_\_

1 more than 19 is \_\_\_\_\_

1 **less** than 14 is \_\_\_\_\_



| Find the triangle | Find | the | triangle |
|-------------------|------|-----|----------|
|-------------------|------|-----|----------|

| How many? |
|-----------|
|           |
|           |

## Match...

|--|

0

#### Match...