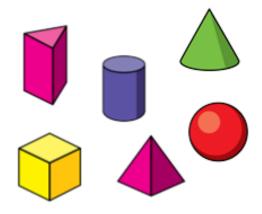

1 more than 18 is \_\_\_\_\_

1 less than 27 is \_\_\_\_\_

1 more than 32 is \_\_\_\_\_

1 less than 48 is \_\_\_\_\_

1 more than 42 is \_\_\_\_\_



#### Circle the cone

#### Match...

| 6 - | + 2        | 6 |
|-----|------------|---|
| •   | · <u> </u> | U |

### Circle the **smallest** amount





11

10 \_\_\_\_\_

16 \_\_\_\_\_

38 is 1 more than \_\_\_\_\_

16 is 1 less than \_\_\_\_\_

30 is 1 more than \_\_\_\_\_

49 is 1 less than \_\_\_\_\_

Complete the facts for this shape



Name:\_\_\_\_\_

Number of faces:

Compare the equipment using <, > or =



Match...

Write these numbers in words.

40

1 more than 6 is \_\_\_\_\_

1 **less** than 11 is \_\_\_\_\_

1 more than 14 is \_\_\_\_\_

1 **less** than 19 is \_\_\_\_\_



# Find the square

| How many? |
|-----------|
|           |
|           |

## Match...

| 6+  | 2        | 2        |
|-----|----------|----------|
| 0 . | <u>_</u> | <u>_</u> |

8

1

7

5

Match...

6