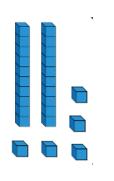

1 more than 18 is \_\_\_\_\_

1 less than 27 is \_\_\_\_\_

1 more than 32 is \_\_\_\_\_

1 less than 48 is \_\_\_\_\_

1 more than 42 is \_\_\_\_\_



#### Circle the cone

#### Match...

| 6 - | + 2        | 6 |
|-----|------------|---|
| •   | · <u> </u> | U |

### Circle the **smallest** amount





11

10 \_\_\_\_\_

16 \_\_\_\_\_

38 is 1 more than \_\_\_\_\_

16 is 1 less than \_\_\_\_\_

30 is 1 more than \_\_\_\_\_

49 is 1 less than \_\_\_\_\_

Complete the facts for this shape



Name:\_\_\_\_\_

Number of faces:

Compare the equipment using <, > or =



Match...

Write these numbers in words.

40

1 more than 6 is \_\_\_\_\_

1 **less** than 11 is \_\_\_\_\_

1 more than 14 is \_\_\_\_\_

1 **less** than 19 is \_\_\_\_\_



# Find the square

| How many? |
|-----------|
|           |
|           |

## Match...

| 6+  | 2        | 2        |
|-----|----------|----------|
| 0 . | <u>_</u> | <u>_</u> |

8

1

7

5

Match...

6

ten

10

two

3

six

2

three