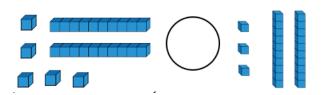

1 more than 18 is \_\_\_\_\_

1 less than 27 is \_\_\_\_\_

1 more than 32 is \_\_\_\_\_

1 less than 48 is \_\_\_\_\_

1 more than 42 is \_\_\_\_\_



#### Circle the cone

#### Match...

| 6 - | + 2        | 6 |
|-----|------------|---|
| •   | · <u> </u> | U |

### Circle the **smallest** amount





11

10 \_\_\_\_\_

16 \_\_\_\_\_

38 is 1 more than \_\_\_\_\_

16 is 1 less than \_\_\_\_\_

30 is 1 more than \_\_\_\_\_

49 is 1 less than \_\_\_\_\_

Complete the facts for this shape



Name:\_\_\_\_\_

Number of faces:

Compare the equipment using <, > or =



Match...

Write these numbers in words.

40

1 more than 6 is \_\_\_\_\_

1 **less** than 11 is \_\_\_\_\_

1 more than 14 is \_\_\_\_\_

1 **less** than 19 is \_\_\_\_\_



# Find the square

| How many? |
|-----------|
|           |
|           |

## Match...

| 6+  | 2        | 2        |
|-----|----------|----------|
| 0 . | <u>_</u> | <u>_</u> |

8

1

7

5

Match...

6

ten

10

two

3

six

2

three