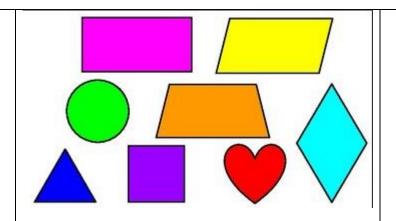

1 more than 18 is \_\_\_\_\_

1 less than 27 is \_\_\_\_\_

1 more than 32 is \_\_\_\_\_

1 less than 48 is \_\_\_\_\_

1 more than 42 is \_\_\_\_\_



#### Circle the cone

#### Match...

| 6 - | + 2        | 6 |
|-----|------------|---|
| •   | · <u> </u> | U |

### Circle the **smallest** amount





11

10 \_\_\_\_\_

16 \_\_\_\_\_

38 is 1 more than \_\_\_\_\_

16 is 1 less than \_\_\_\_\_

30 is 1 more than \_\_\_\_\_

49 is 1 less than \_\_\_\_\_

Complete the facts for this shape



Name:\_\_\_\_\_

Number of faces:

Compare the equipment using <, > or =



Match...

Write these numbers in words.

40

1 more than 6 is \_\_\_\_\_

1 **less** than 11 is \_\_\_\_\_

1 more than 14 is \_\_\_\_\_

1 **less** than 19 is \_\_\_\_\_



# Find the square

| How many? |
|-----------|
|           |
|           |

## Match...

| 6+  | 2        | 2        |
|-----|----------|----------|
| 0 . | <u>_</u> | <u>_</u> |

8

1

7

5

Match...

6

ten

10

two

3

six

2

three