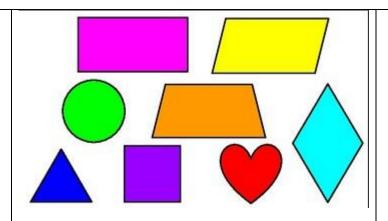

1 more than 15 is \_\_\_\_\_

1 less than 29 is \_\_\_\_\_

1 more than 39 is \_\_\_\_\_

1 less than 41 is \_\_\_\_\_

1 more than 45 is \_\_\_\_\_



# Circle the cylinder

### Match...

18

4

10

4

16

Circle the **smallest** amount



Write these numbers in words.

13 \_\_\_\_\_

5 \_\_\_\_\_

14 \_\_\_\_\_

thirsty two is 1 more than

nineteen is one less than

\_\_\_\_\_

fifty is 1 more than

Complete the facts for this shape



Name:

Number of faces:\_\_\_\_\_



Match...

Write these numbers in words.

1 more than 12 is \_\_\_\_\_

1 **less** than 13 is \_\_\_\_\_

1 more than 19 is \_\_\_\_\_

1 **less** than 14 is \_\_\_\_\_



# Find the rectangle

# How many?

| • | ۰ | .~ | • | • | • • • • |  |
|---|---|----|---|---|---------|--|
|   |   |    |   |   |         |  |
|   |   |    |   |   |         |  |
|   |   |    |   |   |         |  |

| 5 + 2 | 7 |
|-------|---|
|-------|---|

Match

### Match...