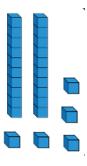

# How many?

| • | ۰ | .~ | • | • | • • • • |  |
|---|---|----|---|---|---------|--|
|   |   |    |   |   |         |  |
|   |   |    |   |   |         |  |
|   |   |    |   |   |         |  |

| 5 + 2 | 7 |
|-------|---|
|-------|---|