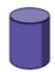

1 more than 15 is \_\_\_\_\_

1 less than 29 is \_\_\_\_\_

1 more than 39 is \_\_\_\_\_

1 less than 41 is \_\_\_\_\_

1 more than 45 is \_\_\_\_\_



# Circle the cylinder

### Match...

18

4

10

4

16

Circle the **smallest** amount



Write these numbers in words.

13 \_\_\_\_\_

5 \_\_\_\_\_

14 \_\_\_\_\_

thirsty two is 1 more than

nineteen is one less than

\_\_\_\_\_

fifty is 1 more than

Complete the facts for this shape



Name:

Number of faces:\_\_\_\_\_



Match...

Write these numbers in words.

1 more than 12 is \_\_\_\_\_

1 **less** than 13 is \_\_\_\_\_

1 more than 19 is \_\_\_\_\_

1 **less** than 14 is \_\_\_\_\_



# Find the rectangle

# How many?

| • | ۰ | .~ | • | • | • • • • |  |
|---|---|----|---|---|---------|--|
|   |   |    |   |   |         |  |
|   |   |    |   |   |         |  |
|   |   |    |   |   |         |  |

| 5 + 2 | 7 |
|-------|---|
|-------|---|

Match

### Match...