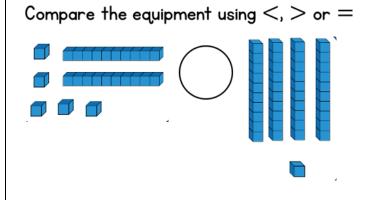

1 more than 15 is \_\_\_\_\_

1 less than 29 is \_\_\_\_\_

1 more than 39 is \_\_\_\_\_

1 less than 41 is \_\_\_\_\_

1 more than 45 is \_\_\_\_\_



# Circle the cylinder

### Match...

18

4

10

4

16

Circle the **smallest** amount



Write these numbers in words.

13 \_\_\_\_\_

5 \_\_\_\_\_

14 \_\_\_\_\_

thirsty two is 1 more than

nineteen is one less than

\_\_\_\_\_

fifty is 1 more than

Complete the facts for this shape



Name:

Number of faces:\_\_\_\_\_



Match...

Write these numbers in words.

1 more than 12 is \_\_\_\_\_

1 **less** than 13 is \_\_\_\_\_

1 more than 19 is \_\_\_\_\_

1 **less** than 14 is \_\_\_\_\_



# Find the rectangle

# How many?

| • | ۰ | .~ | • | • | • • • • |  |
|---|---|----|---|---|---------|--|
|   |   |    |   |   |         |  |
|   |   |    |   |   |         |  |
|   |   |    |   |   |         |  |

| 5 + 2 | 7 |
|-------|---|
|-------|---|

Match

### Match...