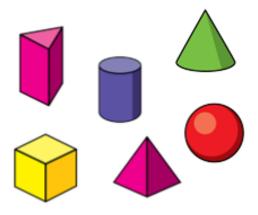

1 more than 15 is \_\_\_\_\_

1 less than 29 is \_\_\_\_\_

1 more than 39 is \_\_\_\_\_

1 less than 41 is \_\_\_\_\_

1 more than 45 is \_\_\_\_\_



# Circle the cylinder

### Match...

18

4

10

4

16

Circle the **smallest** amount



Write these numbers in words.

13 \_\_\_\_\_

5 \_\_\_\_\_

14 \_\_\_\_\_

thirsty two is 1 more than

nineteen is one less than

\_\_\_\_\_

fifty is 1 more than

Complete the facts for this shape



Name:

Number of faces:\_\_\_\_\_



Match...

Write these numbers in words.

1 more than 12 is \_\_\_\_\_

1 **less** than 13 is \_\_\_\_\_

1 more than 19 is \_\_\_\_\_

1 **less** than 14 is \_\_\_\_\_



# Find the rectangle

# How many?

| • | ۰ | .~ | • | • | • • • • |  |
|---|---|----|---|---|---------|--|
|   |   |    |   |   |         |  |
|   |   |    |   |   |         |  |
|   |   |    |   |   |         |  |

| 5 + 2 | 7 |
|-------|---|
|-------|---|

Match

### Match...