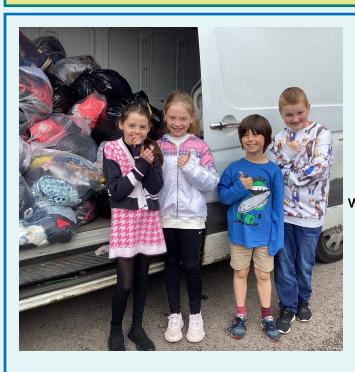

As always, a big thank you to the P.T.F.A. for arranging Krispy Kreme donuts today and thank you for supporting this fundraising event.

You collected 310kg of clothes/shoes which has raised £155, this will go into our school fund account which covers the little extras that can't come out of the school budget...thank you!

### **EVENTS & FUNDRAISING**

Bag2School is the UK's leading textile recycler and fundraiser working with schools and since its inception in 2001 it has now paid out over £36 million.

Our first Bag2School collection weighed **310kg** and raised **£155** for school. Thank you all for your support.

Thank you to our Y6 children who helped to carry out the bags outside and to some of our Y5 class that helped load the van, our children are always so willing to help!!

We are excited to welcome M&M Productions in school who will be performing The Secret Garden for our children. The cost is -£4 per child and can be paid via Scopay under trips/events