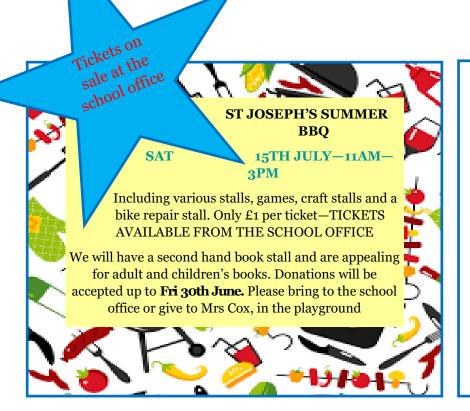

## SUMMER TERM 2

- Sat 24 June-Lytham Club Day-meet at St Peter's Church 9.45am
- Tues 27 June—St Peter's Got Talent—6pm
- Weds 28 June—Sports Day—9.15am KS2 & 2pm KS1
- Mon 3 July-Year 4 RE Day at St Bede's
- Tues 4 July—Poetry Competition Final
- Tues 4 July—Year 6 Induction Day at St Bede's—NEW DATE
- Thur 6 July—Year 4 Trip Fairhaven Lake
- Tues 11 July—Back up Sports Day if inclement on 28 June
- Weds 12 July—St Bedes New Intake evening 6pm
- Thur 13 July—Reception 'Smeds & Smoos' Theatre Trip
- Fri 14 July—Summer Concert, 9.15am & 2pm
- Sat 15 July—St Joseph's Summer BBQ—tickets on sale at school office
- Tues 18 July 9.30am—Year 5 & 6 production 'Cinderella Rockerfella'
- Wed 19 July—9am—Leavers mass, please drop off at St Peter's church
- Wed 19 July 6.30pm—Year 5 & 6 production 'Cinderella Rockerfella'
- Thurs 20 July 9.15am—Final Whole School Worship
- Fri 21 July 9.15am—Year 6 Leavers Assembly
- Fri 21 July 2pm—Schools out for summer!! (NB—The Ark not available)
- Mon 4 Sep—School opens for the Autumn Term