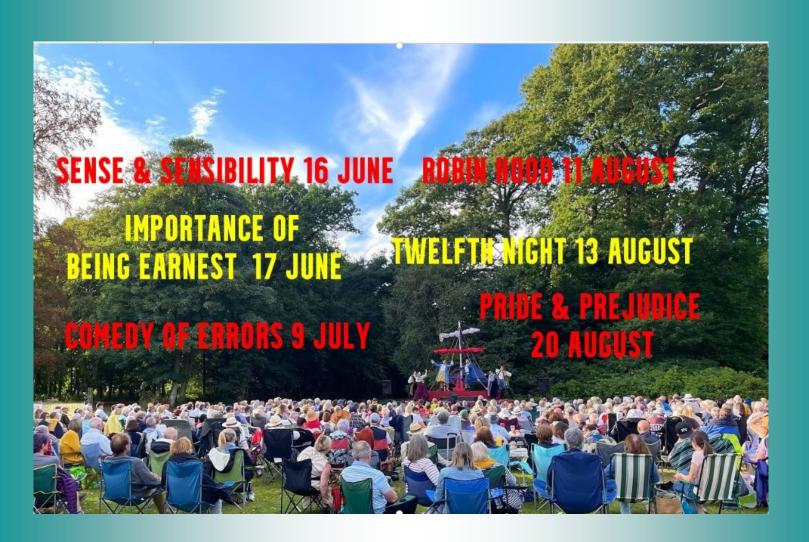

Please see Lytham Hall Outdoor Theatre Dates below and follow link for further information on how to book.

https://www.lythamhall.org.uk/single-post/ tickets-are-now-on-sales-for-the-2023-outdoortheatre-season