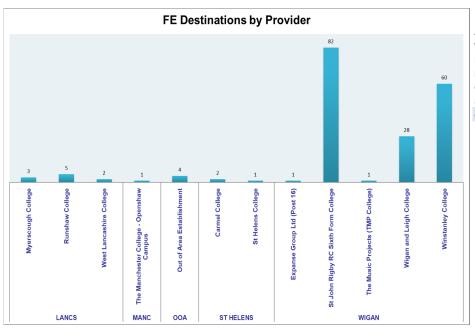

| Area        | Total |
|-------------|-------|
| WIGAN       | 172   |
| LANCS       | 10    |
| MANC        | 1     |
| OOA         | 4     |
| ST HELENS   | 3     |
| Grand Total | 190   |