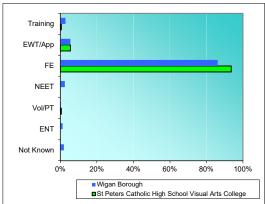

### **Destination Data**

| Activity                                  |           | St Peters<br>Catholic High<br>School Visual<br>Arts College | Percentage | Wigan Borough | Percenta<br>ge |
|-------------------------------------------|-----------|-------------------------------------------------------------|------------|---------------|----------------|
| Not Known                                 | Not Known | 0                                                           | 0.00%      | 71            | 1.85%          |
| Employment no Training                    | ENT       | 0                                                           | 0.00%      | 46            | 1.20%          |
| Voluntary & Part Time Activities          | Vol/PT    | 1                                                           | 0.49%      | 9             | 0.24%          |
| NEET                                      | NEET      | 0                                                           | 0.00%      | 92            | 2.40%          |
| FE                                        | FE        | 190                                                         | 93.60%     | 3296          | 86.10%         |
| Employment with Training /Apprenticeships | EWT/App   | 11                                                          | 5.42%      | 208           | 5.43%          |
| Training                                  | Training  | 1                                                           | 0.49%      | 106           | 2.77%          |
| Grand Total                               |           | 203                                                         |            | 3828          |                |