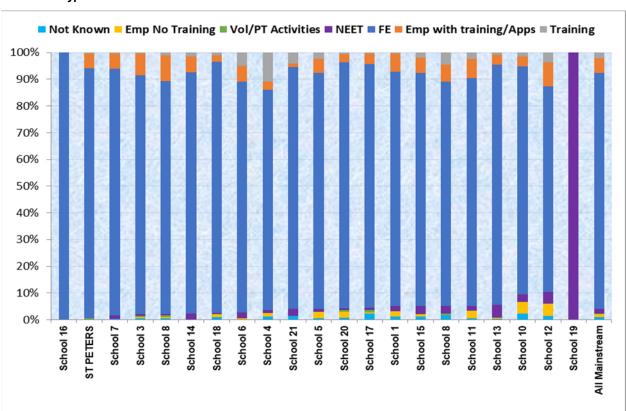

ourse(s)                                   | 0    | 0    | 0      | 0         | 0     |
| Other courses followed in full time education    | 2    | 15   | 17     | 0         | 32    |
| Continuation of a two year course                | 0    | 0    | 0      | 0         | 0     |
| Higher Education qualification                   | 0    | 0    | 0      | 0         | 0     |
| Gap Year                                         | 0    | 0    | 0      | 0         | 0     |





| Area        | Total |
|-------------|-------|
| WIGAN       | 172   |
| LANCS       | 10    |
| MANC        | 1     |
| OOA         | 4     |
| ST HELENS   | 3     |
| Grand Total | 190   |

### **Activity Survey 2023**

### **Participation - All Mainstream Schools**



## **Destination Type - All Mainstream Schools**



## Activity Survey - 2023 Leavers - Destinations 2023

|                         | 2023         |                           |                                |      |     |                                                |          |                |
|-------------------------|--------------|---------------------------|--------------------------------|------|-----|------------------------------------------------|----------|----------------|
| 2022 Destinations       | Not<br>Known | Employment<br>No Training | Voluntary/<br>PT<br>Activities | NEET | FE  | Employment with<br>Traning/Apprentic<br>eships | Training | Grand<br>Total |
| Not Known               |              |                           |                                |      |     |