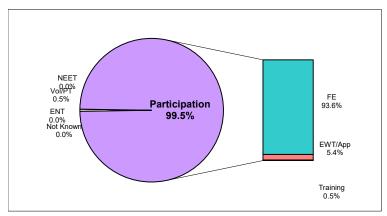

## Annual Activity Survey 2023 - School Year 11 Guarantee - Summary

|                    |                                                                              |      |      | Sex    |         | 1     |       |
|--------------------|------------------------------------------------------------------------------|------|------|--------|---------|-------|-------|
|                    | Item                                                                         | SEND | Male | Female | Unknown | Total | %     |
|                    | Full time education                                                          | 4    | 107  | 83     | 0       | 190   | 93.6% |
|                    | School sixth-form                                                            | 0    | 0    | 0      | 0       | 0     | 0.0%  |
|                    | Sixth-form college                                                           | 1    | 51   | 30     | 0       | 81    | 39.9% |
|                    | Further education                                                            | 2    | 55   | 53     | 0       | 108   | 53.2% |
|                    | Higher education                                                             | 0    | 0    | 0      | 0       | 0     | 0.0%  |
|                    | Gap year students                                                            | 0    | 0    | 0      | 0       | 0     | 0.0%  |
|                    | Other post-16 education                                                      | 1    | 1    | 0      | 0       | 1     | 0.5%  |
|                    | Special Post-16 Institution                                                  | 0    | 0    | 0      | 0       | 0     | 0.0%  |
|                    | Custodial institution (juvenile offender)                                    | 0    | 0    | 0      | 0       | 0     | 0.0%  |
| MEETING THE DUTY   | Full Time Training                                                           | 0    | 0    | 1      | 0       | 1     | 0.5%  |
| TO PARTICIPATE     | ESFA funded work-based learning                                              | 0    | 0    | 1      | 0       | 1     | 0.5%  |
| TOPARTICIPATE      | Other training (for example, non-ESFA funded private training organisations) | 0    | 0    | 0      | 0       | 0     | 0.0%  |
|                    | DWP training and support programme                                           | 0    | 0    | 0      | 0       | 0     | 0.0%  |
|                    | Traineeship                                                                  | 0    | 0    | 0      | 0       | 0     | 0.0%  |
|                    | Supported Internship                                                         | 0    | 0    | 0      | 0       | 0     | 0.0%  |
|                    | Apprenticeship                                                               | 0    | 10   | 1      | 0       | 11    | 5.4%  |
|                    | Apprenticeship                                                               | 0    | 10   | 1      | 0       | 11    | 5.4%  |
|                    | Employment combined with training                                            | 0    | 0    | 0      | 0       | 0     | 0.0%  |
|                    | Full time employment with study (regulated qualification)                    | 0    | 0    | 0      | 0       | 0     | 0.0%  |
|                    | Self-employment with study (regulated qualification)                         | 0    | 0    | 0      | 0       | 0     | 0.0%  |
|                    | Working not for reward with study (regulated qualification)                  | 0    | 0    | 0      | 0       | 0     | 0.0%  |
|                    | Working towards participation                                                | 0    | 0    | 0      | 0       | 0     | 0.0%  |
| WORKING TOWARDS    | Re-engagement activities                                                     | 0    | 0    | 0      | 0       | 0     | 0.0%  |
|                    | Start date agreed (RPA compliant)                                            | 0    | 0    | 0      | 0       | 0     | 0.0%  |
|                    | Temporary break from learning                                                | 0    | 0    | 0      | 0       | 0     | 0.0%  |
| TEMPORARY BREAK    | Supporting family - teenage parents                                          | 0    | 0    | 0      | 0       | 0     | 0.0%  |
| FROM LEARNING      | Illness                                                                      | 0    | 0    | 0      | 0       | 0     | 0.0%  |
|                    | Pregnancy                                                                    | 0    | 0    | 0      | 0       | 0     | 0.0%  |
|                    | Employment without training (Total)                                          | 0    | 0    | 0      | 0       | 0     | 0.0%  |
|                    | Employment without training                                                  | 0    | 0    | 0      | 0       | 0     | 0.0%  |
|                    | Employment with training (other)                                             | 0    | 0    | 0      | 0       | 0     | 0.0%  |
|                    | Temporary employment                                                         | 0    | 0    | 0      | 0       | 0     | 0.0%  |
|                    | Self-employment                                                              | 0    | 0    | 0      | 0       | 0     | 0.0%  |
|                    | Not settled (active in the labour market)                                    | 0    | 0    | 1      | 0       | 1     | 0.5%  |
|                    | Part time education                                                          | 0    | 0    | 0      | 0       | 0     | 0.0%  |
|                    | Part time employment                                                         | 0    | 0    | 0      | 0       | 0     | 0.0%  |
|                    | Start date agreed (other)                                                    | 0    | 0    | 0      | 0       | 0     | 0.0%  |
|                    | Working not for reward                                                       | 0    | 0    | 1      | ő       | 1     | 0.5%  |
| NOT PARTICIPATING  | Not ready for work or learning                                               | 0    | 0    | 0      | o o     | Ö     | 0.0%  |
| NOT TARTION AT MIC | Seeking employment, education or training                                    | 0    | 0    | 0      | o o     | 0     | 0.0%  |
|                    | Not settled (not active in the labour market)                                | 0    | 0    | Ö      | o o     | 0     | 0.0%  |
|                    | Not available - young carer                                                  | 0    | 0    | 0      | 0       | 0     | 0.0%  |
|                    | Not available on religious grounds                                           | 0    | 0    | 0      | ő       | 0     | 0.0%  |
|                    | Unlikely ever to be economically active                                      | 0    | 0    | 0      | 0       | 0     | 0.0%  |
|                    | Not available - other reason                                                 | 0    | 0    | 0      | 0       | 0     | 0.0%  |
|                    | Not available - other reason  Current activity not established               | 0    | 0    | 0      | 0       | 0     | 0.0%  |
|                    |                                                                              | 0    | 0    | 0      | 0       | 0     |       |
|                    | Current Situation Not Known                                                  | 0    | 0    | 0      | 0       | 0     | 0.0%  |
|                    | Cannot be contacted - no current address                                     | 0    | 0    | 0      | 0       | -     | 0.0%  |
| Other              | Refused to disclose activity                                                 | 0    | 0    | 0      | 0       | 0     | 0.0%  |
| Other              | Custody (young adult offender) Survey-TOTAL                                  | 4    | 117  | 86     | 0       | 203   | 0.0%  |