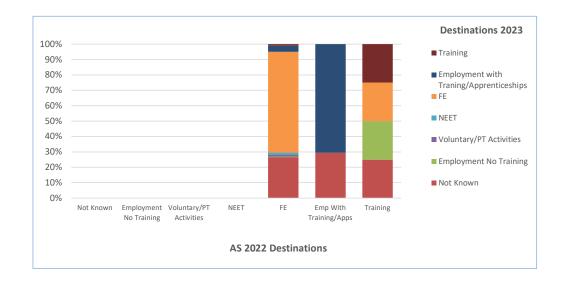

## Activity Survey - 2023 Leavers - Destinations 2023

|                         | 2023         |                           |                                |      |     |                                                |          |                |
|-------------------------|--------------|---------------------------|--------------------------------|------|-----|------------------------------------------------|----------|----------------|
| 2022 Destinations       | Not<br>Known | Employment<br>No Training | Voluntary/<br>PT<br>Activities | NEET | FE  | Employment with<br>Traning/Apprentic<br>eships | Training | Grand<br>Total |
| Not Known               |              |                           |                                |      |     |                                                |          | 0              |
| Employment No Training  |              |                           |                                |      |     |                                                |          | 0              |
| Voluntary/PT Activities |              |                           |                                |      |     |                                                |          | 0              |
| NEET                    |              |                           |                                |      |     |                                                |          | 0              |
| FE                      | 49           | 1                         | 2                              | 2    | 121 | 7                                              | 2        | 184            |
| Emp With Training/Apps  | 5            |                           |                                |      |     | 12                                             |          | 17             |
| Training                | 1            | 1                         |                                |      | 1   |                                                | 1        | 4              |
| Grand Total             | 55           | 2                         | 2                              | 2    | 122 | 19                                             | 3        | 205            |