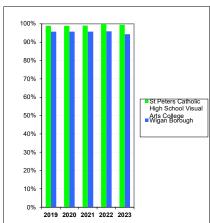

### Participation

|              |                   |                      |                      |              |                         |                      |                      | Partici                 | pation         |
|--------------|-------------------|----------------------|----------------------|--------------|-------------------------|----------------------|----------------------|-------------------------|----------------|
|              |                   |                      |                      |              |                         |                      |                      | St Peters               |                |
|              |                   |                      |                      |              |                         |                      |                      | Catholic                |                |
|              |                   |                      |                      |              |                         |                      |                      | High                    |                |
|              |                   | <b>Employment</b>    |                      |              |                         | Employment           |                      | School                  |                |
|              |                   | with no              | Voluntary &          |              |                         | with Accredited      |                      | Visual                  |                |
|              |                   | Accredited           | Part Time            |              |                         | Training/Appre       |                      | Arts                    | Wigan          |
|              |                   |                      |                      |              |                         |                      |                      |                         |                |
| Year         | Not Known         | Training             | Activities           | NEET         | FE                      | nticeships           | Training             | College                 | Borough        |
| Year 2019    | Not Known<br>0.5% | Training 0.0%        |                      | NEET<br>0.5% |                         |                      |                      |                         |                |
|              |                   |                      | 0.0%                 |              | 89.0%                   | 8.2%                 | 1.6%                 | 98.9%                   |                |
| 2019         | 0.5%              | 0.0%                 | 0.0%<br>0.0%         | 0.5%         | 89.0%<br>94.5%          | 8.2%<br>3.8%         | 1.6%<br>0.5%         | 98.9%<br>98.9%          | 95.7%<br>95.7% |
| 2019<br>2020 | 0.5%<br>0.5%      | 0.0%<br>0.0%<br>1.0% | 0.0%<br>0.0%<br>0.0% | 0.5%<br>0.5% | 89.0%<br>94.5%<br>91.7% | 8.2%<br>3.8%<br>6.4% | 1.6%<br>0.5%<br>1.0% | 98.9%<br>98.9%<br>99.0% | 95.7%<br>95.7% |