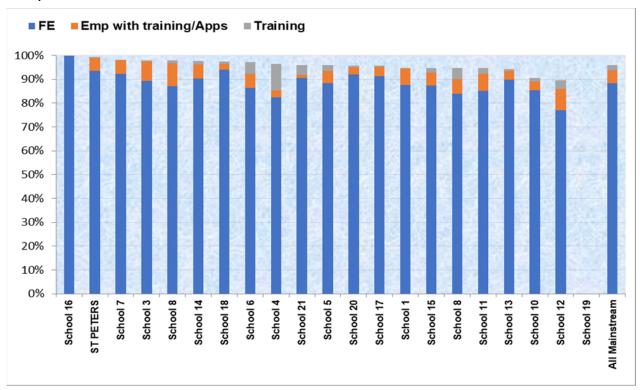

0    | 3    | 1      | 0         | 4     |
| GCSE course(s)                                   | 0    | 0    | 0      | 0         | 0     |
| Other courses followed in full time education    | 2    | 15   | 17     | 0         | 32    |
| Continuation of a two year course                | 0    | 0    | 0      | 0         | 0     |
| Higher Education qualification                   | 0    | 0    | 0      | 0         | 0     |
| Gap Year                                         | 0    | 0    | 0      | 0         | 0     |





| Area        | Total |
|-------------|-------|
| WIGAN       | 172   |
| LANCS       | 10    |
| MANC        | 1     |
| OOA         | 4     |
| ST HELENS   | 3     |
| Grand Total | 190   |

### **Activity Survey 2023**

### **Participation - All Mainstream Schools**



## **Destination Type - All Mainstream Schools**



## Activity Survey - 2023 Leavers - Destinations 2023

|                         | 2023         |                           |                                |      |     |                                                |          |                |
|-------------------------|--------------|---------------------------|--------------------------------|------|-----|------------------------------------------------|----------|----------------|
| 2022 Destinations       | Not<br>Known | Employment<br>No Training | Voluntary/<br>PT<br>Activities | NEET | FE  | Employment with<br>Traning/Apprentic<br>eships | Training | Grand<br>Total |
| Not Known               |              |                           |                                |