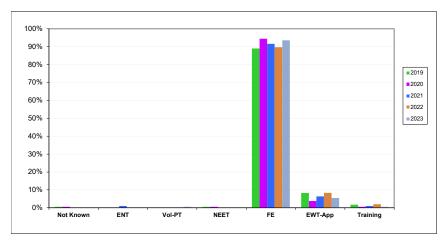

### Participation

|              |                   |                      |                      |              |                         |                      |                      | Partici                 | pation         |
|--------------|-------------------|----------------------|----------------------|--------------|-------------------------|----------------------|----------------------|-------------------------|----------------|
|              |                   |                      |                      |              |                         |                      |                      | St Peters               |                |
|              |                   |                      |                      |              |                         |                      |                      | Catholic                |                |
|              |                   |                      |                      |              |                         |                      |                      | High                    |                |
|              |                   | <b>Employment</b>    |                      |              |                         | Employment           |                      | School                  |                |
|              |                   | with no              | Voluntary &          |              |                         | with Accredited      |                      | Visual                  |                |
|              |                   | Accredited           | Part Time            |              |                         | Training/Appre       |                      | Arts                    | Wigan          |
|              |                   |                      |                      |              |                         |                      |                      |                         |                |
| Year         | Not Known         | Training             | Activities           | NEET         | FE                      | nticeships           | Training             | College                 | Borough        |
| Year 2019    | Not Known<br>0.5% | Training 0.0%        |                      | NEET<br>0.5% |                         |                      |                      |                         |                |
|              |                   |                      | 0.0%                 |              | 89.0%                   | 8.2%                 | 1.6%                 | 98.9%                   |                |
| 2019         | 0.5%              | 0.0%                 | 0.0%<br>0.0%         | 0.5%         | 89.0%<br>94.5%          | 8.2%<br>3.8%         | 1.6%<br>0.5%         | 98.9%<br>98.9%          | 95.7%<br>95.7% |
| 2019<br>2020 | 0.5%<br>0.5%      | 0.0%<br>0.0%<br>1.0% | 0.0%<br>0.0%<br>0.0% | 0.5%<br>0.5% | 89.0%<br>94.5%<br>91.7% | 8.2%<br>3.8%<br>6.4% | 1.6%<br>0.5%<br>1.0% | 98.9%<br>98.9%<br>99.0% | 95.7%<br>95.7% |