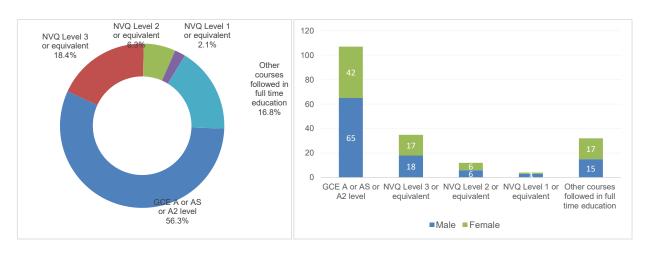

## Annual Activity Survey 2023 - School Year 11 - Courses - FE Providers

|                                                  |      |      | Gender |           |       |
|--------------------------------------------------|------|------|--------|-----------|-------|
| Item                                             | SEND | Male | Female | Not Known | Total |
| Within full time education, leading to - (TOTAL) | 4    | 107  | 83     | 0         | 190   |
| GCE A or AS or A2 level                          | 2    | 65   | 42     | 0         | 107   |
| Level 3 Course                                   | 0    | 0    | 0      | 0         | 0     |
| Level 2 Course                                   | 0    | 0    | 0      | 0         | 0     |
| Level 1 Course                                   | 0    | 0    | 0      | 0         | 0     |
| NVQ Level 3 or equivalent                        | 0    | 18   | 17     | 0         | 35    |
| NVQ Level 2 or equivalent                        | 0    | 6    | 6      | 0         | 12    |
| NVQ Level 1 or equivalent                        | 0    | 3    | 1      | 0         | 4     |
| GCSE course(s)                                   | 0    | 0    | 0      | 0         | 0     |
| Other courses followed in full time education    | 2    | 15   | 17     | 0         | 32    |
| Continuation of a two year course                | 0    | 0    | 0      | 0         | 0     |
| Higher Education qualification                   | 0    | 0    | 0      | 0         | 0     |
| Gap Year                                         | 0    | 0    | 0      | 0         | 0     |