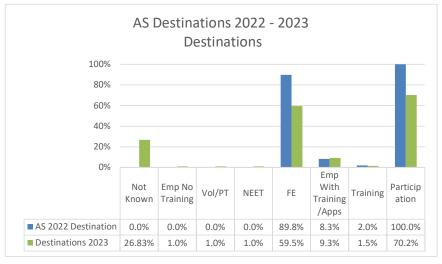

| Destination Type       | AS 2022<br>Destinatio | Destinati |
|------------------------|-----------------------|-----------|
| Not Known              | 0.0%                  | 26.83%    |
| Emp No Training        | 0.0%                  | 1.0%      |
| Vol/PT                 | 0.0%                  | 1.0%      |
| NEET                   | 0.0%                  | 1.0%      |
| FE                     | 89.8%                 | 59.5%     |
| Emp With Training/Apps | 8.3%                  | 9.3%      |
| Training               | 2.0%                  | 1.5%      |
| Participation          | 100.0%                | 70.2%     |