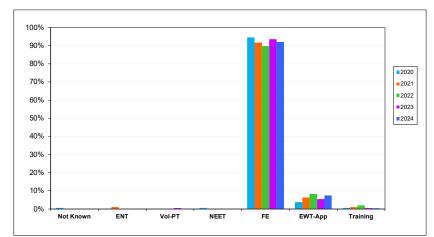

#### Destinations

|      |           |                                                 |                                        |      |       |                                                               |      | Fartici                              | pution           |
|------|-----------|-------------------------------------------------|----------------------------------------|------|-------|---------------------------------------------------------------|------|--------------------------------------|------------------|
| Year | Not Known | Employment<br>with no<br>Accredited<br>Training | Voluntary &<br>Part Time<br>Activities | NEET | FE    | Employment<br>with Accredited<br>Training/Appre<br>nticeships |      | St Peters<br>Catholic<br>High School | Wigan<br>Borough |
| 2020 | 0.5%      | 0.0%                                            | 0.0%                                   | 0.5% | 94.5% | 3.8%                                                          | 0.5% | 98.9%                                | 95.7%            |
| 2021 | 0.0%      | 1.0%                                            | 0.0%                                   | 0.0% | 91.7% | 6.4%                                                          | 1.0% | 99.0%                                | 95.7%            |
| 2022 | 0.0%      | 0.0%                                            | 0.0%                                   | 0.0% | 89.8% | 8.3%                                                          | 2.0% | 100.0%                               | 95.9%            |
| 2023 | 0.0%      | 0.0%                                            | 0.5%                                   | 0.0% | 93.6% | 5.4%                                                          | 0.5% | 99.5%                                | 94.3%            |
| 2024 | 0.0%      | 0.0%                                            | 0.0%                                   | 0.0% | 92.1% | 7.5%                                                          | 0.5% | 100.0%                               | 94.8%            |