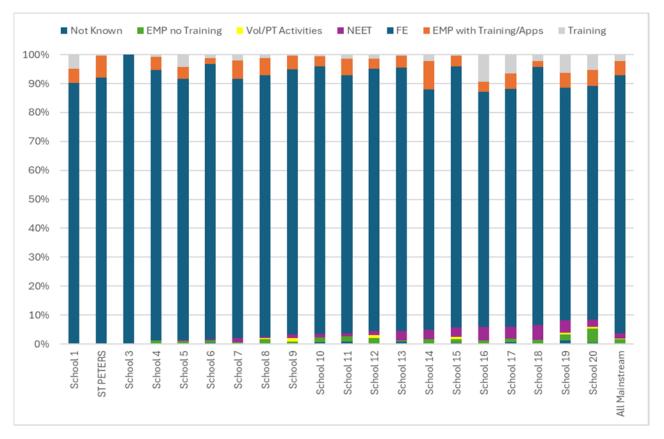

| 0    | 0    | 0      | 0         | 0     |  |  |  |  |  |  |



Wigan Warriors Community Sports College

LIPA Sixth Form College

L'POOL

Winstanley College

Chethams School of Music

MANC

Wigan Athletic FC Community Trust

WIGAN

y CofE High School and Sixth Form College

The Dear

Wigan and Leigh College

St John Rigby RC Sixth Form College

10

Runshaw College

LANCS

Bolton College

BOLTON

ough College

2

West Lancashire College

Out of Area Establishment

OOA

WIGAN

LANCS

Grand Total

00A

1

St Helens College

ST HELENS 179

13

1

197

### Annual Activity Survey 2024 - School Year 11 - Courses - FE Providers

#### Activity Survey 2024

#### **Participation - All Mainstream Schools**



#### **Destination Type - All Mainstream Schools**



#### Activity Survey - 2023 Leavers - Destinations 2024

|                         |              | 2024                      |                                |      |     |                                                |          |                |  |  |  |  |
|-------------------------|--------------|---------------------------|--------------------------------|------|-----|------------------------------------------------|----------|----------------|--|--|--|--|
| 2023 Destinations       | Not<br>Known | Employment<br>No Training | Voluntary/<br>PT<br>Activities | NEET | FE  | Employment with<br>Traning/Apprentic<br>eships | Training | Grand<br>Total |  |  |  |  |
| Not Known               |              |                           |                                |      |     |