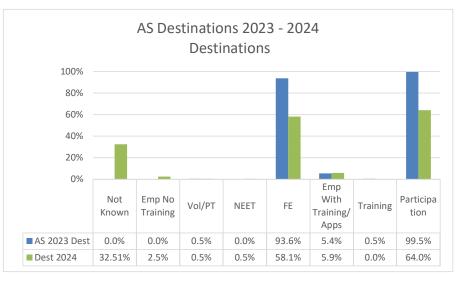

#### Destinations

|      |           |                                                 |                                        |      |       |                                                               |      | Fartici                              | pution           |
|------|-----------|-------------------------------------------------|----------------------------------------|------|-------|---------------------------------------------------------------|------|--------------------------------------|------------------|
| Year | Not Known | Employment<br>with no<br>Accredited<br>Training | Voluntary &<br>Part Time<br>Activities | NEET | FE    | Employment<br>with Accredited<br>Training/Appre<br>nticeships |      | St Peters<br>Catholic<br>High School | Wigan<br>Borough |
| 2020 | 0.5%      | 0.0%                                            | 0.0%                                   | 0.5% | 94.5% | 3.8%                                                          | 0.5% | 98.9%                                | 95.7%            |
| 2021 | 0.0%      | 1.0%                                            | 0.0%                                   | 0.0% | 91.7% | 6.4%                                                          | 1.0% | 99.0%                                | 95.7%            |
| 2022 | 0.0%      | 0.0%                                            | 0.0%                                   | 0.0% | 89.8% | 8.3%                                                          | 2.0% | 100.0%                               | 95.9%            |
| 2023 | 0.0%      | 0.0%                                            | 0.5%                                   | 0.0% | 93.6% | 5.4%                                                          | 0.5% | 99.5%                                | 94.3%            |
| 2024 | 0.0%      | 0.0%                                            | 0.0%                                   | 0.0% | 92.1% | 7.5%                                                          | 0.5% | 100.0%                               | 94.8%            |