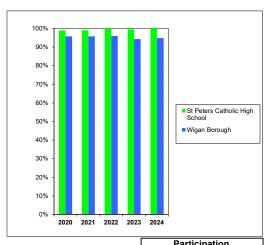

#### Destinations

|      |           |                                                 |                                        |      |       |                                                               |      | Fartici                              | pution           |
|------|-----------|-------------------------------------------------|----------------------------------------|------|-------|---------------------------------------------------------------|------|--------------------------------------|------------------|
| Year | Not Known | Employment<br>with no<br>Accredited<br>Training | Voluntary &<br>Part Time<br>Activities | NEET | FE    | Employment<br>with Accredited<br>Training/Appre<br>nticeships |      | St Peters<br>Catholic<br>High School | Wigan<br>Borough |
| 2020 | 0.5%      | 0.0%                                            | 0.0%                                   | 0.5% | 94.5% | 3.8%                                                          | 0.5% | 98.9%                                | 95.7%            |
| 2021 | 0.0%      | 1.0%                                            | 0.0%                                   | 0.0% | 91.7% | 6.4%                                                          | 1.0% | 99.0%                                | 95.7%            |
| 2022 | 0.0%      | 0.0%                                            | 0.0%                                   | 0.0% | 89.8% | 8.3%                                                          | 2.0% | 100.0%                               | 95.9%            |
| 2023 | 0.0%      | 0.0%                                            | 0.5%                                   | 0.0% | 93.6% | 5.4%                                                          | 0.5% | 99.5%                                | 94.3%            |
| 2024 | 0.0%      | 0.0%                                            | 0.0%                                   | 0.0% | 92.1% | 7.5%                                                          | 0.5% | 100.0%                               | 94.8%            |