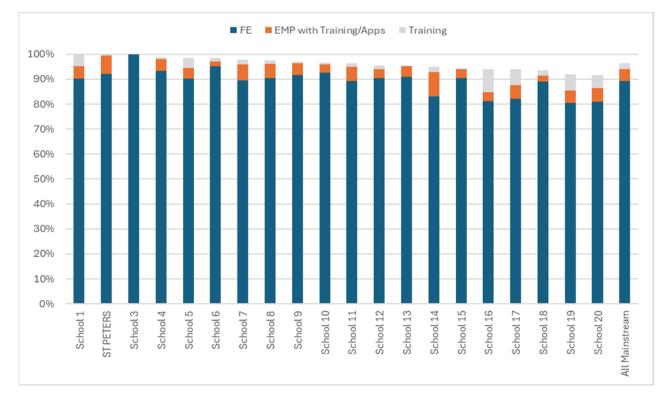

|  |  |  |  |  |  |
| Gap Year                                                              | 0    | 0    | 0      | 0         | 0     |  |  |  |  |  |  |



Wigan Warriors Community Sports College

LIPA Sixth Form College

L'POOL

Winstanley College

Chethams School of Music

MANC

Wigan Athletic FC Community Trust

WIGAN

y CofE High School and Sixth Form College

The Dear

Wigan and Leigh College

St John Rigby RC Sixth Form College

10

Runshaw College

LANCS

Bolton College

BOLTON

ough College

2

West Lancashire College

Out of Area Establishment

OOA

WIGAN

LANCS

Grand Total

00A

1

St Helens College

ST HELENS 179

13

1

197

### Annual Activity Survey 2024 - School Year 11 - Courses - FE Providers

#### Activity Survey 2024

#### **Participation - All Mainstream Schools**



#### **Destination Type - All Mainstream Schools**



#### Activity Survey - 2023 Leavers - Destinations 2024

|                         |              | 2024                      |                                |      |     |                                                |          |                |  |  |  |  |
|-------------------------|--------------|---------------------------|--------------------------------|------|-----|------------------------------------------------|----------|----------------|--|--|--|--|
| 2023 Destinations       | Not<br>Known | Employment<br>No Training | Voluntary/<br>PT<br>Activities | NEET | FE  | Employment with<br>Traning/Apprentic<br>eships | Training | Grand<br>Total |  |  |  |  |
| Not Known               |              |