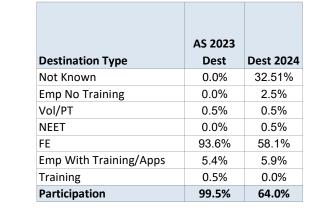

#### Activity Survey - 2023 Leavers - Destinations 2024

|                         |              | 2024                      |                                |      |     |                                                |          |                |  |  |  |  |
|-------------------------|--------------|---------------------------|--------------------------------|------|-----|------------------------------------------------|----------|----------------|--|--|--|--|
| 2023 Destinations       | Not<br>Known | Employment<br>No Training | Voluntary/<br>PT<br>Activities | NEET | FE  | Employment with<br>Traning/Apprentic<br>eships | Training | Grand<br>Total |  |  |  |  |
| Not Known               |              |                           |                                |      |     |                                                |          |                |  |  |  |  |
| Employment No Training  |              |                           |                                |      |     |                                                |          |                |  |  |  |  |
| Voluntary/PT Activities | 1            |                           |                                |      |     |                                                |          | 1              |  |  |  |  |
| NEET                    |              |                           |                                |      |     |                                                |          |                |  |  |  |  |
| FE                      | 63           | 5                         | 1                              | 1    | 115 | 5                                              |          | 190            |  |  |  |  |
| Emp With Training/Apps  | 2            |                           |                                |      | 2   | 7                                              |          | 11             |  |  |  |  |
| Training                |              |                           |                                |      | 1   |                                                |          | 1              |  |  |  |  |
| Grand Total             | 66           | 5                         | 1                              | 1    | 118 | 12                                             |          | 203            |  |  |  |  |