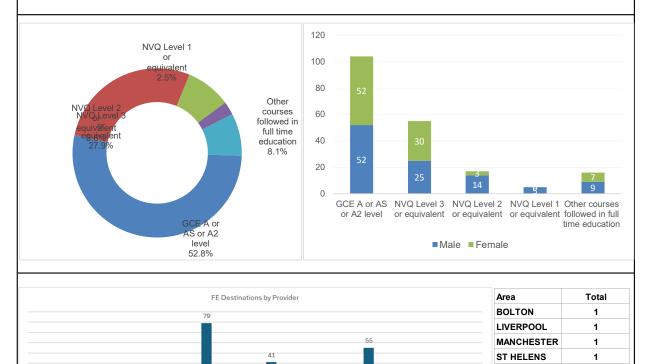

| Annual Activity Survey 2024 - School Year 11 - Courses - FE Providers |      |      |        |           |       |  |  |  |  |  |  |
|-----------------------------------------------------------------------|------|------|--------|-----------|-------|--|--|--|--|--|--|
|                                                                       |      |      | Sex    |           |       |  |  |  |  |  |  |
| Item                                                                  | SEND | Male | Female | Not Known | Total |  |  |  |  |  |  |
| Within full time education, leading to - (TOTAL)                      | 5    | 105  | 92     | 0         | 197   |  |  |  |  |  |  |
| GCE A or AS or A2 level                                               | 1    | 52   | 52     | 0         | 104   |  |  |  |  |  |  |
| Level 3 Course                                                        | 0    | 0    | 0      | 0         | 0     |  |  |  |  |  |  |
| Level 2 Course                                                        | 0    | 0    | 0      | 0         | 0     |  |  |  |  |  |  |
| Level 1 Course                                                        | 0    | 0    | 0      | 0         | 0     |  |  |  |  |  |  |
| NVQ Level 3 or equivalent                                             | 2    | 25   | 30     | 0         | 55    |  |  |  |  |  |  |
| NVQ Level 2 or equivalent                                             | 0    | 14   | 3      | 0         | 17    |  |  |  |  |  |  |
| NVQ Level 1 or equivalent                                             | 0    | 5    | 0      | 0         | 5     |  |  |  |  |  |  |
| GCSE course(s)                                                        | 0    | 0    | 0      | 0         | 0     |  |  |  |  |  |  |
| Other courses followed in full time education                         | 2    | 9    | 7      | 0         | 16    |  |  |  |  |  |  |
| Continuation of a two year course                                     | 0    | 0    | 0      | 0         | 0     |  |  |  |  |  |  |
| Higher Education qualification                                        | 0    | 0    | 0      | 0         | 0     |  |  |  |  |  |  |
| Gap Year                                                              | 0    | 0    | 0      | 0         | 0     |  |  |  |  |  |  |