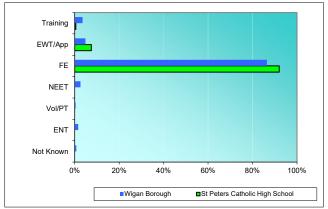

#### **Destination Data**

| Activity                                  |           | St Peters<br>Catholic High<br>School | Percentage | Wigan Borough | Percentage |
|-------------------------------------------|-----------|--------------------------------------|------------|---------------|------------|
| Not Known                                 | Not Known | 0                                    | 0.00%      | 29            | 0.70%      |
| Employment no Training                    | ENT       | 0                                    | 0.00%      | 65            | 1.56%      |
| Voluntary & Part Time Activities          | Vol/PT    | 0                                    | 0.00%      | 17            | 0.41%      |
| NEET                                      | NEET      | 0                                    | 0.00%      | 108           | 2.59%      |
| FE                                        | FE        | 197                                  | 92.06%     | 3608          | 86.50%     |
| Employment with Training /Apprenticeships | EWT/App   | 16                                   | 7.48%      | 199           | 4.77%      |
| Training                                  | Training  | 1                                    | 0.47%      | 145           | 3.48%      |
| Grand Total                               |           | 214                                  |            | 4171          |            |