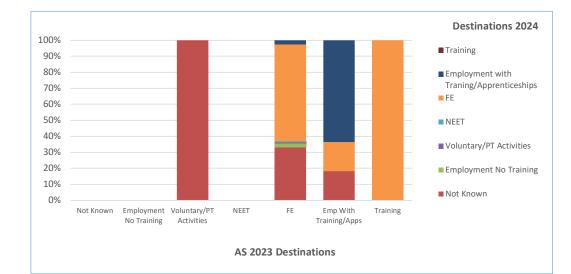

#### Activity Survey - 2023 Leavers - Destinations 2024

|                         |              | 2024                      |                                |      |     |                                                |          |                |  |  |  |  |
|-------------------------|--------------|---------------------------|--------------------------------|------|-----|------------------------------------------------|----------|----------------|--|--|--|--|
| 2023 Destinations       | Not<br>Known | Employment<br>No Training | Voluntary/<br>PT<br>Activities | NEET | FE  | Employment with<br>Traning/Apprentic<br>eships | Training | Grand<br>Total |  |  |  |  |
| Not Known               |              |                           |                                |      |     |                                                |          |                |  |  |  |  |
| Employment No Training  |              |                           |                                |      |     |                                                |          |                |  |  |  |  |
| Voluntary/PT Activities | 1            |                           |                                |      |     |                                                |          | 1              |  |  |  |  |
| NEET                    |              |                           |                                |      |     |                                                |          |                |  |  |  |  |
| FE                      | 63           | 5                         | 1                              | 1    | 115 | 5                                              |          | 190            |  |  |  |  |
| Emp With Training/Apps  | 2            |                           |                                |      | 2   | 7                                              |          | 11             |  |  |  |  |
| Training                |              |                           |                                |      | 1   |                                                |          | 1              |  |  |  |  |
| Grand Total             | 66           | 5                         | 1                              | 1    | 118 | 12                                             |          | 203            |  |  |  |  |