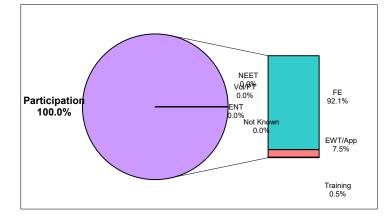

#### **Destination Data**

| Activity                                  |           | St Peters<br>Catholic High<br>School | Percentage | Wigan Borough | Percentage |
|-------------------------------------------|-----------|--------------------------------------|------------|---------------|------------|
| Not Known                                 | Not Known | 0                                    | 0.00%      | 29            | 0.70%      |
| Employment no Training                    | ENT       | 0                                    | 0.00%      | 65            | 1.56%      |
| Voluntary & Part Time Activities          | Vol/PT    | 0                                    | 0.00%      | 17            | 0.41%      |
| NEET                                      | NEET      | 0                                    | 0.00%      | 108           | 2.59%      |
| FE                                        | FE        | 197                                  | 92.06%     | 3608          | 86.50%     |
| Employment with Training /Apprenticeships | EWT/App   | 16                                   | 7.48%      | 199           | 4.77%      |
| Training                                  | Training  | 1                                    | 0.47%      | 145           | 3.48%      |
| Grand Total                               |           | 214                                  |            | 4171          |            |