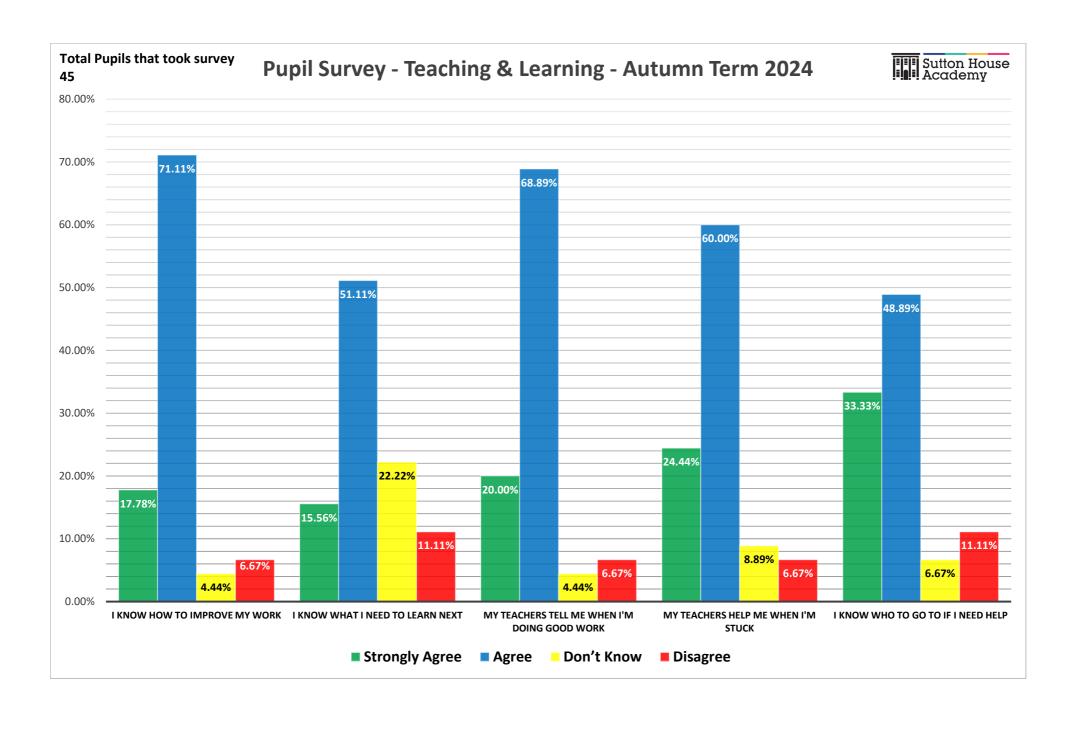

| Teaching & Learning Survey Questions         | Stro | Strongly Agree |    | Agree  |    | 't Know | Di | sagree |
|----------------------------------------------|------|----------------|----|--------|----|---------|----|--------|
| I know how to improve my work                | 8    | 17.78%         | 32 | 71.11% | 2  | 4.44%   | 3  | 6.67%  |
| I know what I need to learn next             | 7    | 15.56%         | 23 | 51.11% | 10 | 22.22%  | 5  | 11.11% |
| My teachers tell me when I'm doing good work | 9    | 20.00%         | 31 | 68.89% | 2  | 4.44%   | 3  | 6.67%  |
| My teachers help me when I'm stuck           | 11   | 24.44%         | 27 | 60.00% | 4  | 8.89%   | 3  | 6.67%  |
| I know who to go to if I need help           | 15   | 33.33%         | 22 | 48.89% | 3  | 6.67%   | 5  | 11.11% |