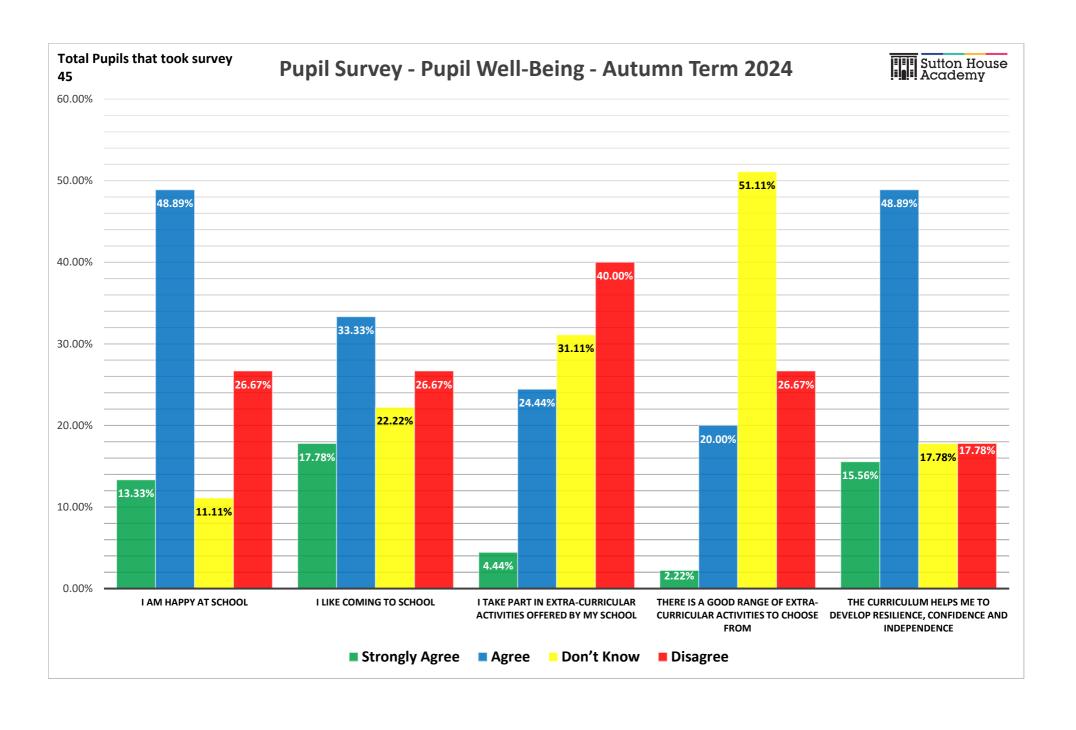

## 45 Pupils took survey

| Pupil Well-Being Survey Questions                                          | Strongly Agree |        | Agree |        | Don't Know |        | Di | sagree |
|----------------------------------------------------------------------------|----------------|--------|-------|--------|------------|--------|----|--------|
| I am happy at school                                                       | 6              | 13.33% | 22    | 48.89% | 5          | 11.11% | 12 | 26.67% |
| I like coming to school                                                    | 8              | 17.78% | 15    | 33.33% | 10         | 22.22% | 12 | 26.67% |
| I take part in extra-curricular activities offered by my school            | 2              | 4.44%  | 11    | 24.44% | 14         | 31.11% | 18 | 40.00% |
| There is a good range of extra-curricular activities to choose from        | 1              | 2.22%  | 9     | 20.00% | 23         | 51.11% | 12 | 26.67% |
| The curriculum helps me to develop resilience, confidence and independence | 7              | 15.56% | 22    | 48.89% | 8          | 17.78% | 8  | 17.78% |