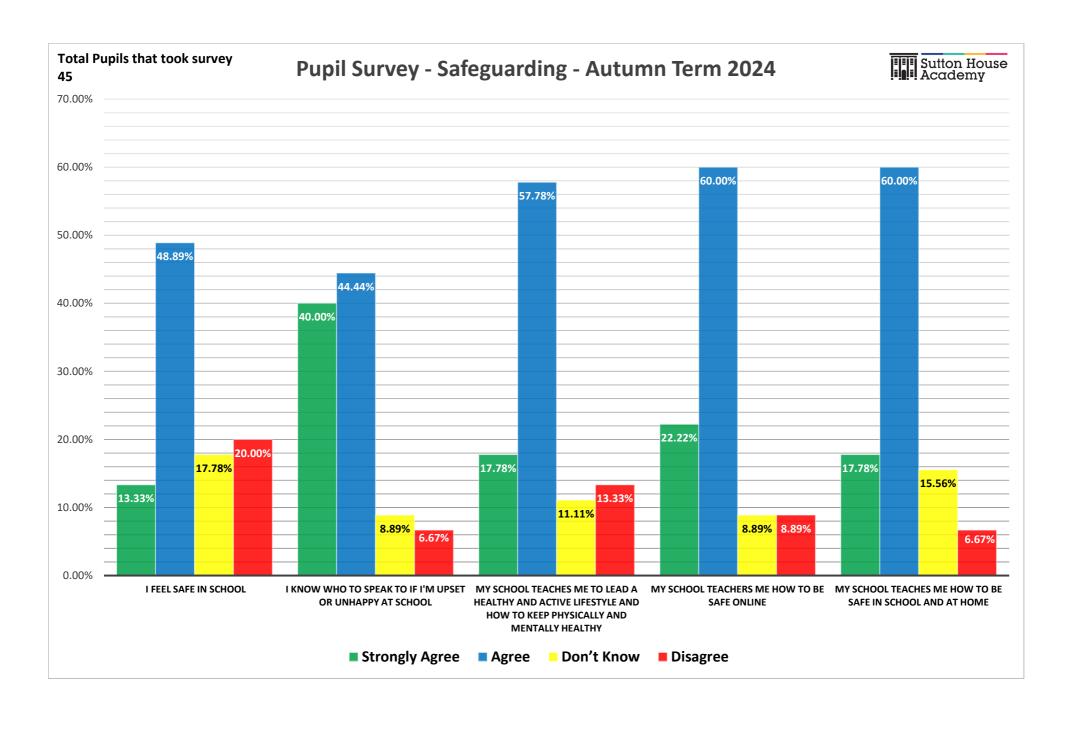

| Safeguarding Survey Questions                                                                               | Strongly Agree |        | Agree |        | Don't Know |        | Di | sagree |
|-------------------------------------------------------------------------------------------------------------|----------------|--------|-------|--------|------------|--------|----|--------|
| I feel safe in school                                                                                       | 6              | 13.33% | 22    | 48.89% | 8          | 17.78% | 9  | 20.00% |
| I know who to speak to if I'm upset or unhappy at school                                                    | 18             | 40.00% | 20    | 44.44% | 4          | 8.89%  | 3  | 6.67%  |
| My school teaches me to lead a healthy and active lifestyle and how to keep physically and mentally healthy | 8              | 17.78% | 26    | 57.78% | 5          | 11.11% | 6  | 13.33% |
| My school teachers me how to be safe online                                                                 | 10             | 22.22% | 27    | 60.00% | 4          | 8.89%  | 4  | 8.89%  |
| My school teaches me how to be safe in school and at home                                                   | 8              | 17.78% | 27    | 60.00% | 7          | 15.56% | 3  | 6.67%  |