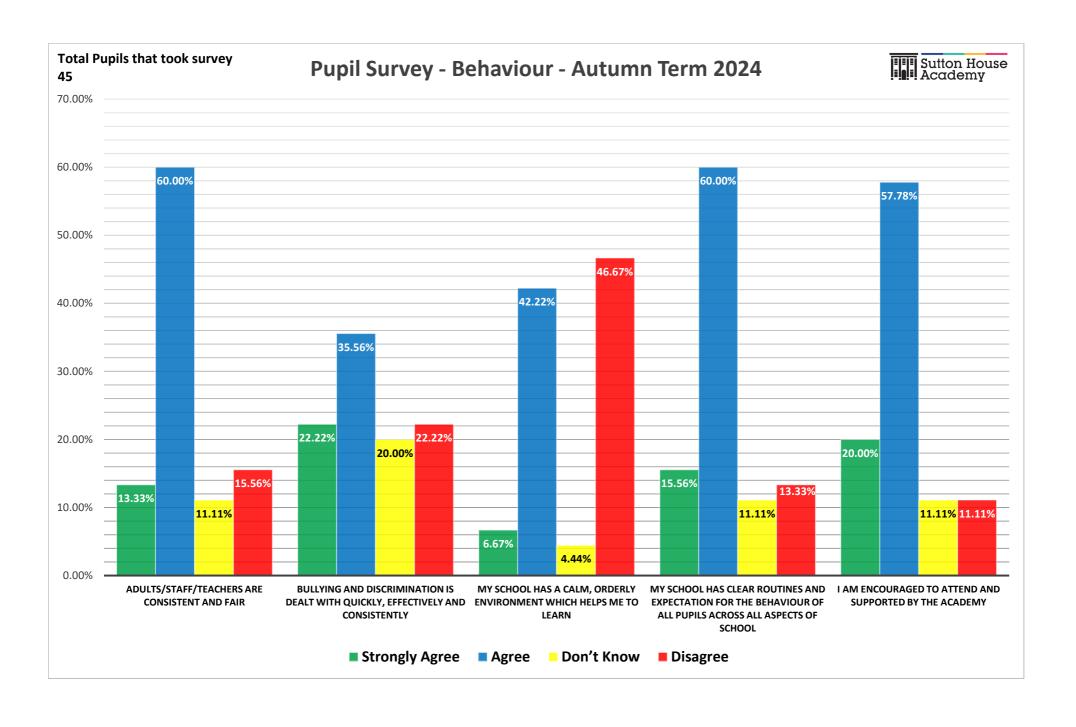

| Behaviour Survey Questions                                                                                | Stror | Strongly Agree |    | Agree  |   | Don't Know |    | sagree |
|-----------------------------------------------------------------------------------------------------------|-------|----------------|----|--------|---|------------|----|--------|
| Adults/Staff/Teachers are consistent and fair                                                             | 6     | 13.33%         | 27 | 60.00% | 5 | 11.11%     | 7  | 15.56% |
| Bullying and discrimination is dealt with quickly, effectively and consistently                           | 10    | 22.22%         | 16 | 35.56% | 9 | 20.00%     | 10 | 22.22% |
| My school has a calm, orderly environment which helps me to learn                                         | 3     | 6.67%          | 19 | 42.22% | 2 | 4.44%      | 21 | 46.67% |
| My school has clear routines and expectation for the behaviour of all pupils across all aspects of school | 7     | 15.56%         | 27 | 60.00% | 5 | 11.11%     | 6  | 13.33% |
| I am encouraged to attend and supported by the academy                                                    | 9     | 20.00%         | 26 | 57.78% | 5 | 11.11%     | 5  | 11.11% |