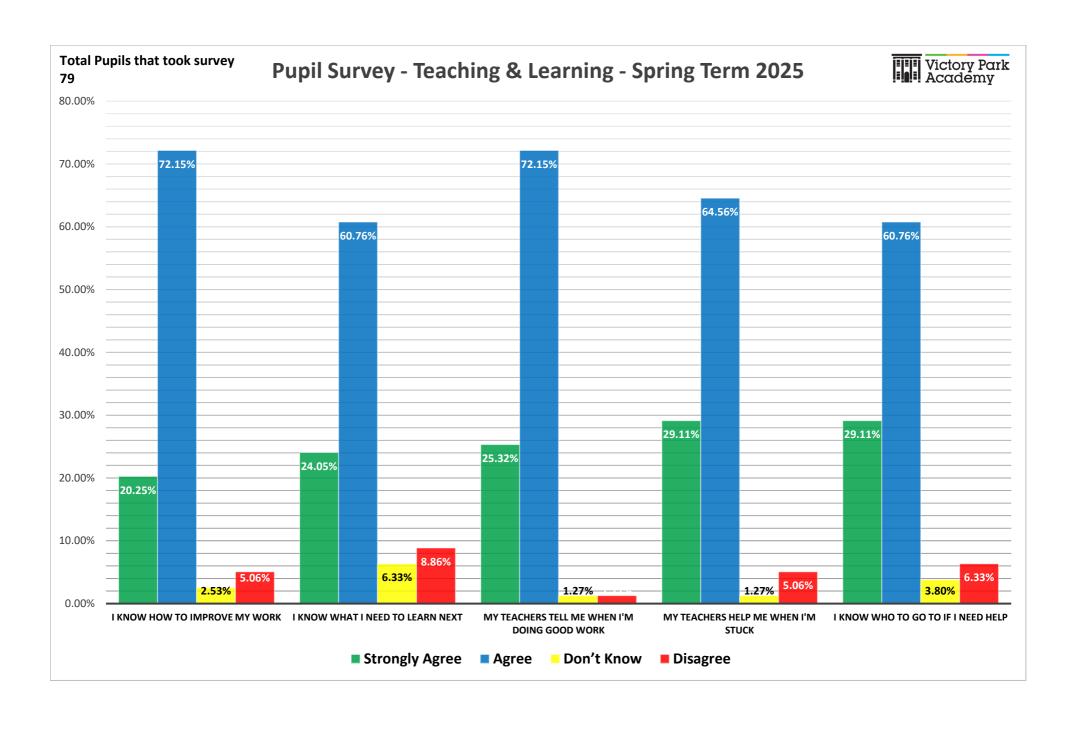

| Teaching & Learning Survey Questions         | Stro | Strongly Agree |    | Agree  |   | Don't Know |   | sagree |
|----------------------------------------------|------|----------------|----|--------|---|------------|---|--------|
| I know how to improve my work                | 16   | 20.25%         | 57 | 72.15% | 2 | 2.53%      | 4 | 5.06%  |
| I know what I need to learn next             | 19   | 24.05%         | 48 | 60.76% | 5 | 6.33%      | 7 | 8.86%  |
| My teachers tell me when I'm doing good work | 20   | 25.32%         | 57 | 72.15% | 1 | 1.27%      | 1 | 1.27%  |
| My teachers help me when I'm stuck           | 23   | 29.11%         | 51 | 64.56% | 1 | 1.27%      | 4 | 5.06%  |
| I know who to go to if I need help           | 23   | 29.11%         | 48 | 60.76% | 3 | 3.80%      | 5 | 6.33%  |