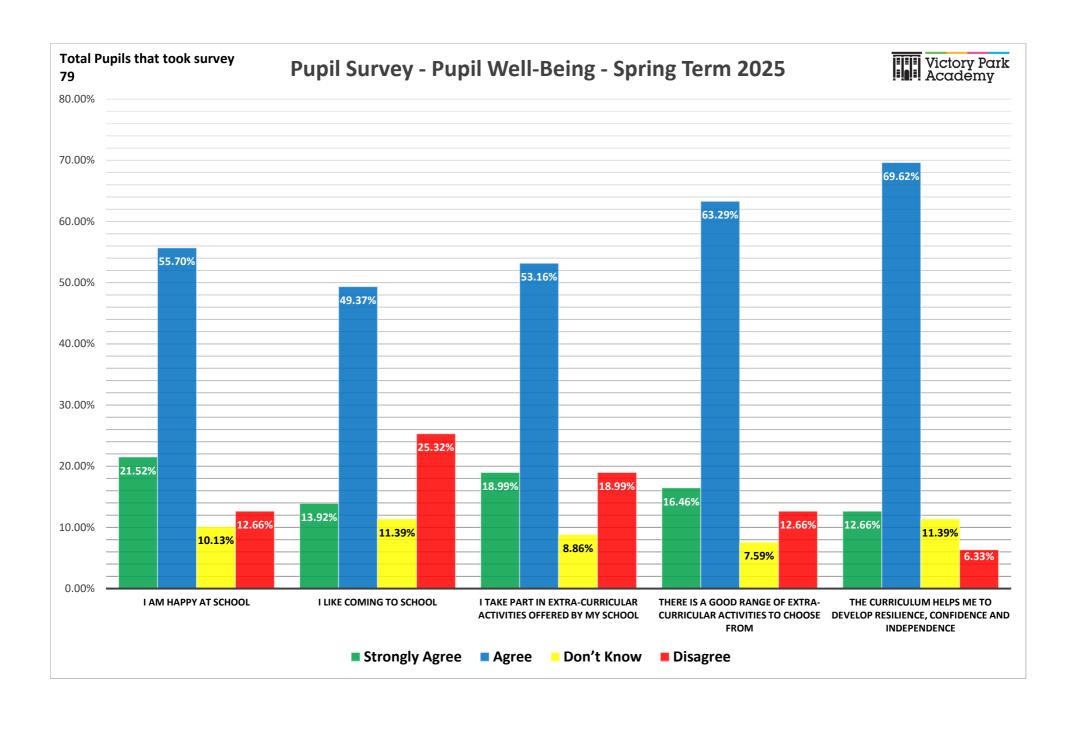

## 79 Pupils took survey

| Pupil Well-Being Survey Questions                                          | Strongly Agree |        | Agree |        | Don't Know |        | Di | sagree |
|----------------------------------------------------------------------------|----------------|--------|-------|--------|------------|--------|----|--------|
| I am happy at school                                                       | 17             | 21.52% | 44    | 55.70% | 8          | 10.13% | 10 | 12.66% |
| I like coming to school                                                    | 11             | 13.92% | 39    | 49.37% | 9          | 11.39% | 20 | 25.32% |
| I take part in extra-curricular activities offered by my school            | 15             | 18.99% | 42    | 53.16% | 7          | 8.86%  | 15 | 18.99% |
| There is a good range of extra-curricular activities to choose from        | 13             | 16.46% | 50    | 63.29% | 6          | 7.59%  | 10 | 12.66% |
| The curriculum helps me to develop resilience, confidence and independence | 10             | 12.66% | 55    | 69.62% | 9          | 11.39% | 5  | 6.33%  |