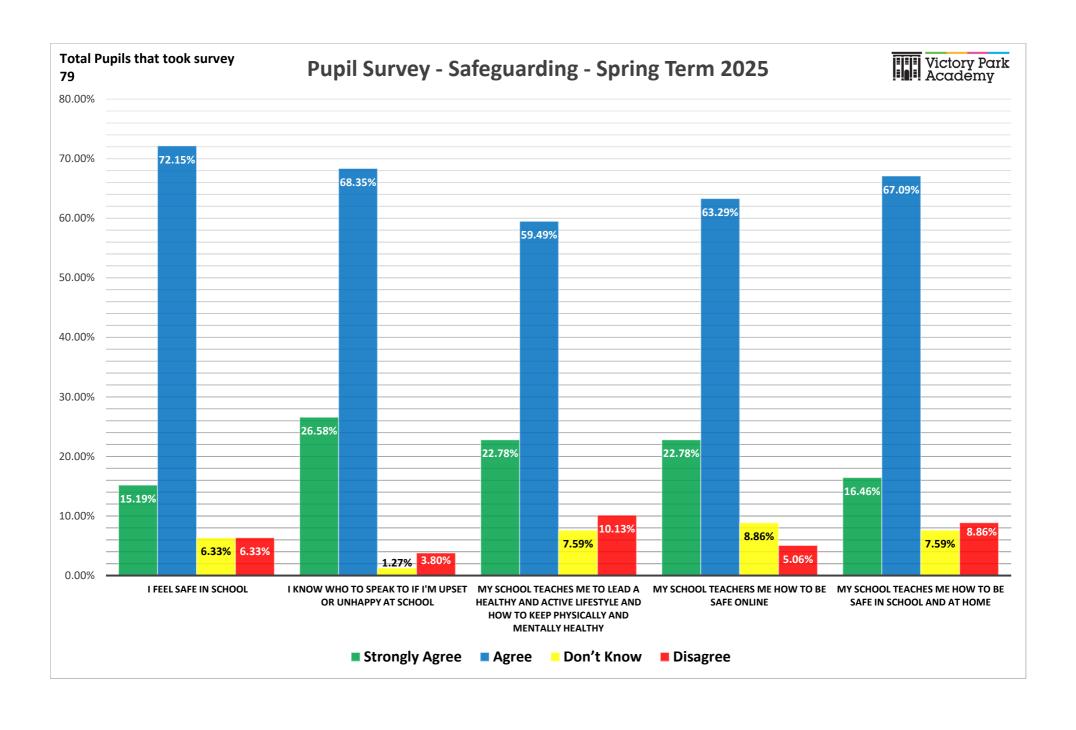

| Safeguarding Survey Questions                                                                               | Strongly Agree |        | Agree |        | Don't Know |       | Di | sagree |
|-------------------------------------------------------------------------------------------------------------|----------------|--------|-------|--------|------------|-------|----|--------|
| I feel safe in school                                                                                       | 12             | 15.19% | 57    | 72.15% | 5          | 6.33% | 5  | 6.33%  |
| I know who to speak to if I'm upset or unhappy at school                                                    | 21             | 26.58% | 54    | 68.35% | 1          | 1.27% | 3  | 3.80%  |
| My school teaches me to lead a healthy and active lifestyle and how to keep physically and mentally healthy | 18             | 22.78% | 47    | 59.49% | 6          | 7.59% | 8  | 10.13% |
| My school teachers me how to be safe online                                                                 | 18             | 22.78% | 50    | 63.29% | 7          | 8.86% | 4  | 5.06%  |
| My school teaches me how to be safe in school and at home                                                   | 13             | 16.46% | 53    | 67.09% | 6          | 7.59% | 7  | 8.86%  |