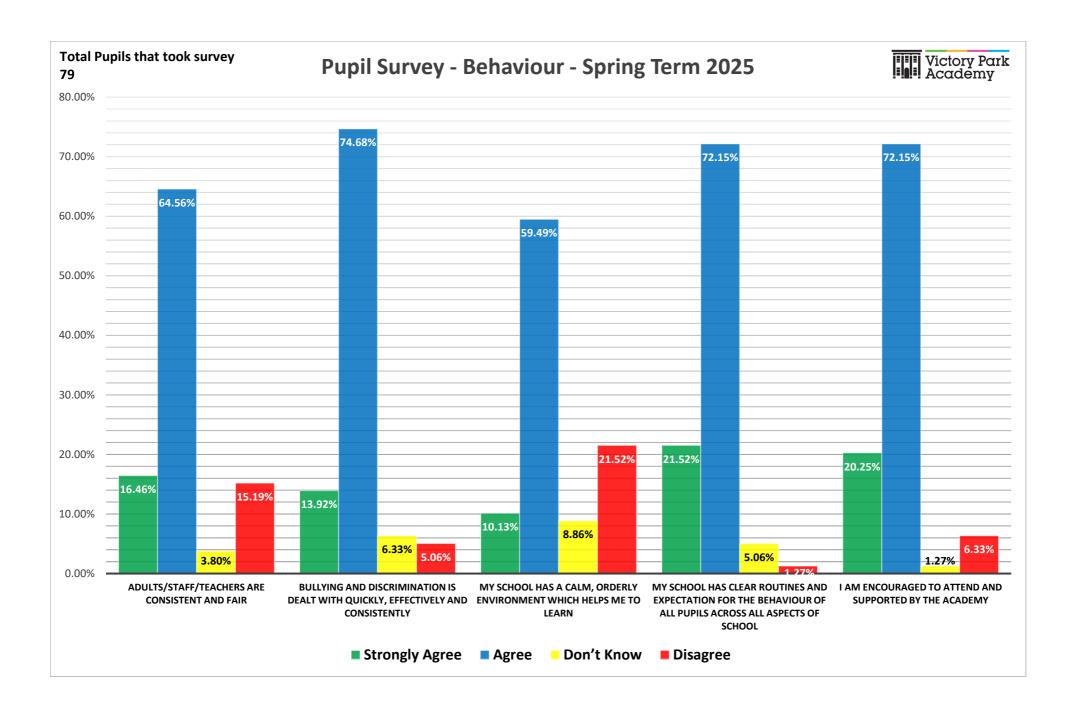

| Behaviour Survey Questions                                                                                | Stron | Strongly Agree |    | Agree  |   | Don't Know |    | sagree |
|-----------------------------------------------------------------------------------------------------------|-------|----------------|----|--------|---|------------|----|--------|
| Adults/Staff/Teachers are consistent and fair                                                             | 13    | 16.46%         | 51 | 64.56% | 3 | 3.80%      | 12 | 15.19% |
| Bullying and discrimination is dealt with quickly, effectively and consistently                           | 11    | 13.92%         | 59 | 74.68% | 5 | 6.33%      | 4  | 5.06%  |
| My school has a calm, orderly environment which helps me to learn                                         | 8     | 10.13%         | 47 | 59.49% | 7 | 8.86%      | 17 | 21.52% |
| My school has clear routines and expectation for the behaviour of all pupils across all aspects of school | 17    | 21.52%         | 57 | 72.15% | 4 | 5.06%      | 1  | 1.27%  |
| I am encouraged to attend and supported by the academy                                                    | 16    | 20.25%         | 57 | 72.15% | 1 | 1.27%      | 5  | 6.33%  |