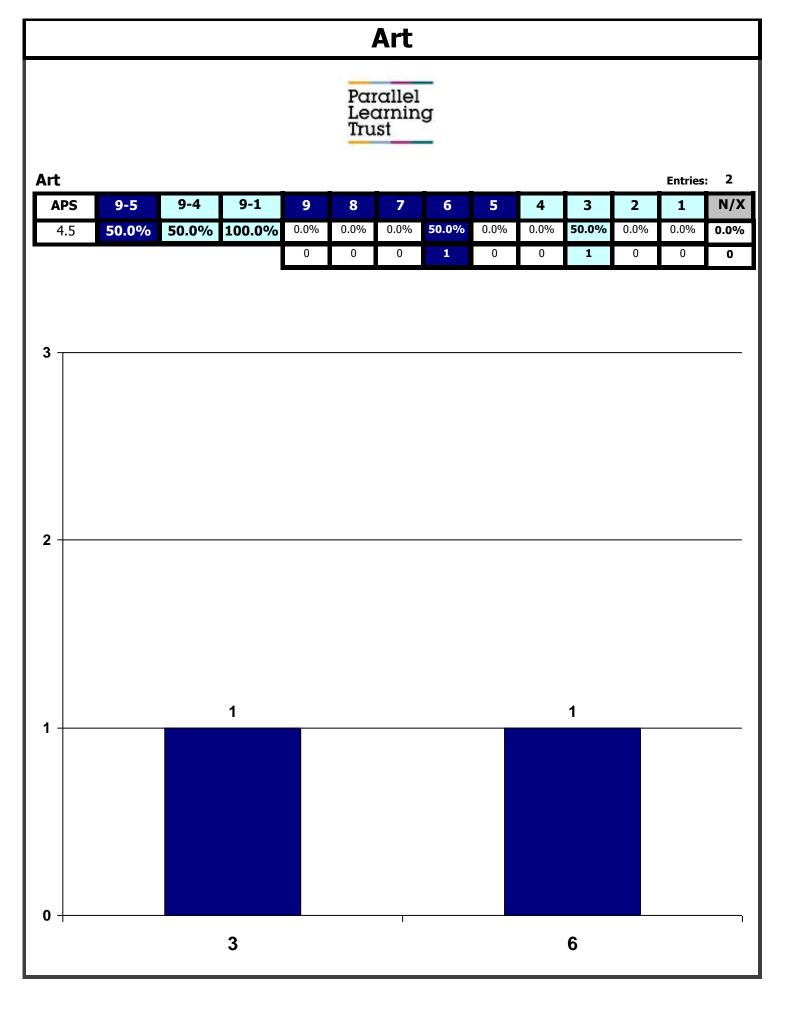

|      |           |      |      |        |      |      |      |   |      |      |   |   |          |      |
| 1                                                                                                    | 0 +  |           |      |      |        |      |      |      |   |      |      |   |   |          | ]    |
|                                                                                                      |      |           |      |      |        |      |      | 1    |   |      |      |   |   |          |      |
|                                                                                                      |      |           |      |      |        |      |      |      |   |      |      |   |   |          |      |

#### Page 10



#### Page 11



## PWL (Full)

Parallel Learning Trust

| PWL (Fi | ull) | _     | _     | <b>A</b> * | Α    | В    | С     | D    | E     | F    | G    | Entries: | 5 |
|---------|------|-------|-------|------------|------|------|-------|------|-------|------|------|----------|---|
|         | APS  | 9-4   | 9-1   | 8          | 7    | 5.5  | 4     | 3    | 2     | 1.5  | 1    | N/X      |   |
|         | 2.8  | 40.0% | 40.0% | 0.0%       | 0.0% | 0.0% | 40.0% | 0.0% | 60.0% | 0.0% | 0.0% | 0.0%     |   |
|         |      |       |       | 0          | 0    | 0    | 2     | 0    | 3     | 0    | 0    | 0        |   |



| English                                      | Langua                                                 | ge                                |              |