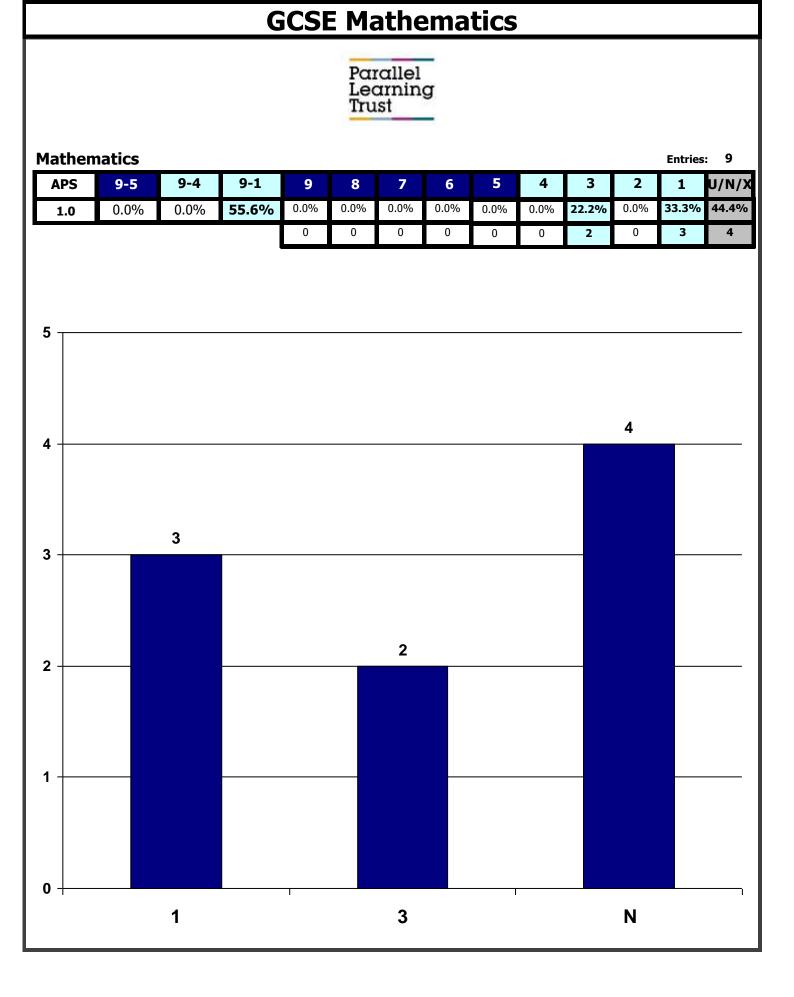

| English                                      | Langua                                                 | ge                                |              |                             |                             |                               |                             |                             |                               |                                                    |                                    | Entries                                             | : 9                                                      |
|----------------------------------------------|--------------------------------------------------------|-----------------------------------|--------------|-----------------------------|-----------------------------|-------------------------------|-----------------------------|-----------------------------|-------------------------------|----------------------------------------------------|------------------------------------|-----------------------------------------------------|----------------------------------------------------------|
| APS                                          | 9-5                                                    | 9-4                               | 9-1          | 9                           | 8                           | 7                             | 6                           | 5                           | 4                             | 3                                                  | 2                                  | 1                                                   | U/N/                                                     |
| 1.0                                          | 0.0%                                                   | 0.0%                              | 55.6%        | 0.0%                        | 0.0%                        | 0.0%                          | 0.0%                        | 0.0%                        | 0.0%                          | 22.2%                                              | 0.0%                               | 33.3%                                               | 44.4%                                                    |
|                                              |                                                        |                                   |              | 0                           | 0                           | 0                             | 0                           | 0                           | 0                             | 2                                                  | 0                                  | 3                                                   | 4                                                        |
| nglish                                       | Langua                                                 | ge - PP                           | Y            |                             |                             |                               |                             |                             |                               |                                                    |                                    | Entries                                             | : 8                                                      |
| APS                                          | 9-5                                                    | 9-4                               | 9-1          | 9                           | 8                           | 7                             | 6                           | 5                           | 4                             | 3                                                  | 2                                  | 1                                                   | U/N/                                                     |
| 1.1                                          | 0.0%                                                   | 0.0%                              | 62.5%        | 0.0%                        | 0.0%                        | 0.0%                          | 0.0%                        | 0.0%                        | 0.0%                          | 25.0%                                              | 0.0%                               | 37.5%                                               | 37.5%                                                    |
|                                              |                                                        |                                   |              | 0                           | 0                           | 0                             | 0                           | 0                           | 0                             | 2                                                  | 0                                  | 3                                                   | 3                                                        |
| nglish                                       | Langua                                                 | ge - PPI                          | N            |                             |                             |                               |                             |                             |                               |                                                    |                                    | Entries                                             | : 1                                                      |
| APS                                          | 9-5                                                    | 9-4                               | 9-1          | 9                           | 8                           | 7                             | 6                           | 5                           | 4                             | 3                                                  | 2                                  | 1                                                   | U/N/                                                     |
| 0.0                                          | 0.0%                                                   | 0.0%                              | 0.0%         | 0.0%                        | 0.0%                        | 0.0%                          | 0.0%                        | 0.0%                        | 0.0%                          | 0.0%                                               | 0.0%                               | 0.0%                                                | 100.00                                                   |
|                                              |                                                        |                                   |              | 0                           | 0                           | 0                             | 0                           | 0                           | 0                             | 0                                                  | 0                                  | 0                                                   | 1                                                        |
| <b>1</b> ather                               |                                                        |                                   |              |                             |                             |                               |                             |                             |                               |                                                    |                                    |                                                     |                                                          |
| action                                       | natics                                                 |                                   |              |                             |                             |                               |                             |                             |                               |                                                    |                                    | Entries                                             | : 9                                                      |
| APS                                          | 9-5                                                    | 9-4                               | 9-1          | 9                           | 8                           | 7                             | 6                           | 5                           | 4                             | 3                                                  | 2                                  | Entries                                             |                                                          |
|                                              |                                                        | <b>9-4</b><br>0.0%                | 9-1<br>55.6% | <b>9</b><br>0.0%            | <b>8</b><br>0.0%            | <b>7</b><br>0.0%              | <b>6</b><br>0.0%            | <b>5</b><br>0.0%            | <b>4</b><br>0.0%              | <b>3</b><br>22.2%                                  | <b>2</b><br>0.0%                   |                                                     | U/N/                                                     |
| APS                                          | 9-5                                                    | _                                 | _            |                             |                             |                               |                             |                             | -                             |                                                    |                                    | 1                                                   | U/N/                                                     |
| APS<br>1.0                                   | 9-5                                                    | 0.0%                              | _            | 0.0%                        | 0.0%                        | 0.0%                          | 0.0%                        | 0.0%                        | 0.0%                          | 22.2%                                              | 0.0%                               | <b>1</b><br>33.3%                                   | U/N/<br>44.4%<br>4                                       |
| APS<br>1.0                                   | <b>9-5</b><br>0.0%                                     | 0.0%                              | _            | 0.0%                        | 0.0%                        | 0.0%                          | 0.0%                        | 0.0%                        | 0.0%                          | 22.2%                                              | 0.0%                               | <b>1</b><br>33.3%                                   | U/N/<br>44.4%<br>4<br>: 8                                |
| APS<br>1.0<br>Mather                         | 9-5<br>0.0%<br>matics -                                | 0.0%                              | 55.6%        | 0.0%                        | 0.0%                        | 0.0%<br>0                     | 0.0%                        | 0.0%                        | 0.0%                          | <b>22.2%</b><br>2                                  | 0.0%                               | <b>1</b><br>33.3%<br>3<br>Entries                   | U/N/<br>44.4%<br>4<br>:: 8<br>U/N/                       |
| APS<br>1.0<br>Mather<br>APS                  | 9-5<br>0.0%<br>matics -<br>9-5                         | 0.0%<br>PPY<br>9-4                | 55.6%<br>9-1 | 0.0%<br>0<br>9              | 0.0%<br>0<br>8              | 0.0%<br>0<br><b>7</b>         | 0.0%<br>0<br>6              | 0.0%<br>0<br>5              | 0.0%<br>0<br><b>4</b>         | <b>22.2%</b><br>2<br><b>3</b>                      | 0.0%<br>0<br><b>2</b>              | 1<br>33.3%<br>3<br>Entries<br>1                     | U/N/<br>44.4%<br>4<br>: 8<br>U/N/                        |
| APS<br>1.0<br>Mather<br>APS<br>1.1           | 9-5<br>0.0%<br>matics -<br>9-5                         | 0.0% PPY 9-4 0.0%                 | 55.6%<br>9-1 | 0.0%<br>0<br>9<br>0.0%      | 0.0%<br>0<br>8<br>0.0%      | 0.0%<br>0<br><b>7</b><br>0.0% | 0.0%<br>0<br>6<br>0.0%      | 0.0%<br>0<br>5<br>0.0%      | 0.0%<br>0<br><b>4</b><br>0.0% | 22.2%<br>2<br>3<br>25.0%                           | 0.0%<br>0<br><b>2</b><br>0.0%      | 1<br>33.3%<br>3<br>Entries<br>1<br>37.5%            | U/N/<br>44.4%<br>4<br>:: 8<br>U/N/<br>37.5%<br>3         |
| APS<br>1.0<br>Mather<br>APS<br>1.1           | 9-5<br>0.0%<br>matics -<br>9-5<br>0.0%                 | 0.0% PPY 9-4 0.0%                 | 55.6%<br>9-1 | 0.0%<br>0<br>9<br>0.0%      | 0.0%<br>0<br>8<br>0.0%      | 0.0%<br>0<br><b>7</b><br>0.0% | 0.0%<br>0<br>6<br>0.0%      | 0.0%<br>0<br>5<br>0.0%      | 0.0%<br>0<br><b>4</b><br>0.0% | 22.2%<br>2<br>3<br>25.0%                           | 0.0%<br>0<br><b>2</b><br>0.0%      | 1<br>33.3%<br>3<br>Entries<br>37.5%                 | U/N/<br>44.4%<br>4<br>:: 8<br>U/N/<br>37.5%<br>3<br>:: 1 |
| APS<br>1.0<br>Aather<br>APS<br>1.1<br>Aather | 9-5<br>0.0%<br>matics - 1<br>9-5<br>0.0%<br>matics - 1 | 0.0%<br>PPY<br>9-4<br>0.0%<br>PPN | 9-1<br>62.5% | 0.0%<br>0<br>9<br>0.0%<br>0 | 0.0%<br>0<br>8<br>0.0%<br>0 | 0.0%<br>0<br>7<br>0.0%<br>0   | 0.0%<br>0<br>6<br>0.0%<br>0 | 0.0%<br>0<br>5<br>0.0%<br>0 | 0.0%<br>0<br>4<br>0.0%<br>0   | <b>22.2%</b><br>2<br><b>3</b><br><b>25.0%</b><br>2 | 0.0%<br>0<br><b>2</b><br>0.0%<br>0 | 1<br>33.3%<br>3<br>Entries<br>37.5%<br>3<br>Entries | U/N/<br>44.4%<br>4<br>:: 8<br>U/N/<br>37.5%<br>3         |