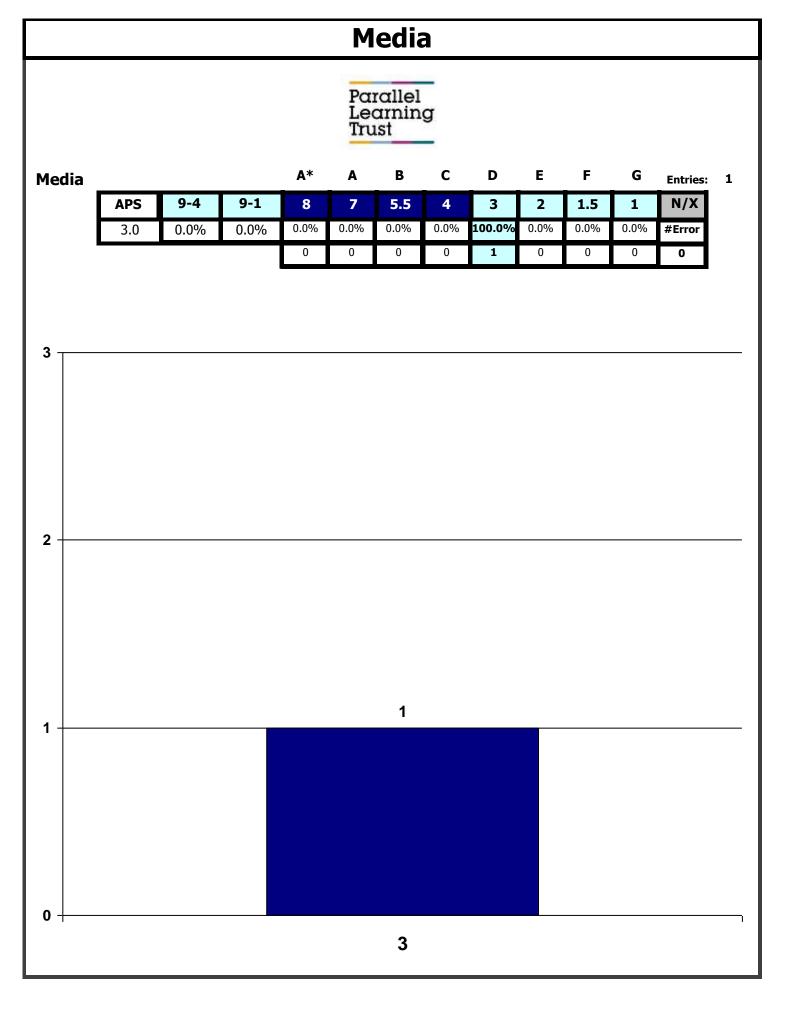

|      |           |      |      |        |      |      |      |   |      |      |   |   |          |      |
| 1                                                                                                    | 0 +  |           |      |      |        |      |      |      |   |      |      |   |   |          | ]    |
|                                                                                                      |      |           |      |      |        |      |      | 1    |   |      |      |   |   |          |      |
|                                                                                                      |      |           |      |      |        |      |      |      |   |      |      |   |   |          |      |

#### Page 10



#### Page 11



## PWL (Full)

Parallel Learning Trust

| PWL (Fi | ull) | _     | _     | <b>A</b> * | Α    | В    | С     | D    | E     | F    | G    | Entries: | 5 |
|---------|------|-------|-------|------------|------|------|-------|------|-------|------|------|----------|---|
|         | APS  | 9-4   | 9-1   | 8          | 7    | 5.5  | 4     | 3    | 2     | 1.5  | 1    | N/X      |   |
|         | 2.8  | 40.0% | 40.0% | 0.0%       | 0.0% | 0.0% | 40.0% | 0.0% | 60.0% | 0.0% | 0.0% | 0.0%     |   |
|         |      |       |       | 0          | 0    | 0    | 2     | 0    | 3     | 0    | 0    | 0        |   |



| English                                      | Langua                                                 | ge                                |              |