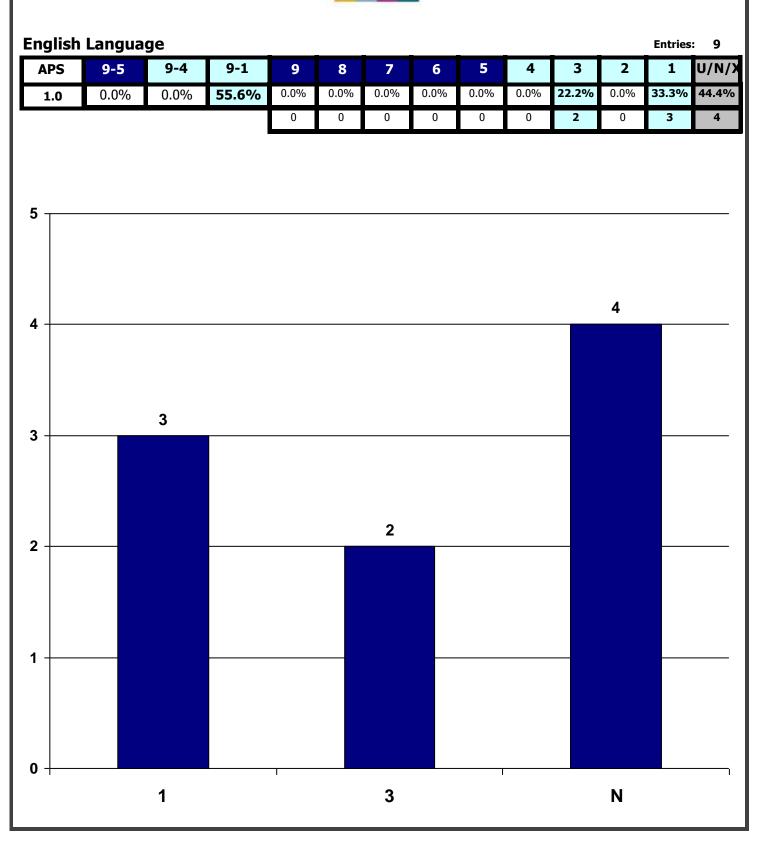

## **GCSE English Language**

Parallel Learning Trust

| English                                      | Langua                                                 | ge                                |              |                             |                             |                               |                             |                             |                               |                                                    |                                    | Entries                                             | : 9                                                      |
|----------------------------------------------|--------------------------------------------------------|-----------------------------------|--------------|-----------------------------|-----------------------------|-------------------------------|-----------------------------|-----------------------------|-------------------------------|----------------------------------------------------|------------------------------------|-----------------------------------------------------|----------------------------------------------------------|
| APS                                          | 9-5                                                    | 9-4                               | 9-1          | 9                           | 8                           | 7                             | 6                           | 5                           | 4                             | 3                                                  | 2                                  | 1                                                   | U/N/                                                     |
| 1.0                                          | 0.0%                                                   | 0.0%                              | 55.6%        | 0.0%                        | 0.0%                        | 0.0%                          | 0.0%                        | 0.0%                        | 0.0%                          | 22.2%                                              | 0.0%                               | 33.3%                                               | 44.4%                                                    |
|                                              |                                                        |                                   |              | 0                           | 0                           | 0                             | 0                           | 0                           | 0                             | 2                                                  | 0                                  | 3                                                   | 4                                                        |
| nglish                                       | Langua                                                 | ge - PP                           | Y            |                             |                             |                               |                             |                             |                               |                                                    |                                    | Entries                                             | : 8                                                      |
| APS                                          | 9-5                                                    | 9-4                               | 9-1          | 9                           | 8                           | 7                             | 6                           | 5                           | 4                             | 3                                                  | 2                                  | 1                                                   | U/N/                                                     |
| 1.1                                          | 0.0%                                                   | 0.0%                              | 62.5%        | 0.0%                        | 0.0%                        | 0.0%                          | 0.0%                        | 0.0%                        | 0.0%                          | 25.0%                                              | 0.0%                               | 37.5%                                               | 37.5%                                                    |
|                                              |                                                        |                                   |              | 0                           | 0                           | 0                             | 0                           | 0                           | 0                             | 2                                                  | 0                                  | 3                                                   | 3                                                        |
| nglish                                       | Langua                                                 | ge - PPI                          | N            |                             |                             |                               |                             |                             |                               |                                                    |                                    | Entries                                             | : 1                                                      |
| APS                                          | 9-5                                                    | 9-4                               | 9-1          | 9                           | 8                           | 7                             | 6                           | 5                           | 4                             | 3                                                  | 2                                  | 1                                                   | U/N/                                                     |
| 0.0                                          | 0.0%                                                   | 0.0%                              | 0.0%         | 0.0%                        | 0.0%                        | 0.0%                          | 0.0%                        | 0.0%                        | 0.0%                          | 0.0%                                               | 0.0%                               | 0.0%                                                | 100.00                                                   |
|                                              |                                                        |                                   |              | 0                           | 0                           | 0                             | 0                           | 0                           | 0                             | 0                                                  | 0                                  | 0                                                   | 1                                                        |
| <b>1</b> ather                               |                                                        |                                   |              |                             |                             |                               |                             |                             |                               |                                                    |                                    |                                                     |                                                          |
| action                                       | natics                                                 |                                   |              |                             |                             |                               |                             |                             |                               |                                                    |                                    | Entries                                             | : 9                                                      |
| APS                                          | 9-5                                                    | 9-4                               | 9-1          | 9                           | 8                           | 7                             | 6                           | 5                           | 4                             | 3                                                  | 2                                  | Entries                                             |                                                          |
|                                              |                                                        | <b>9-4</b><br>0.0%                | 9-1<br>55.6% | <b>9</b><br>0.0%            | <b>8</b><br>0.0%            | <b>7</b><br>0.0%              | <b>6</b><br>0.0%            | <b>5</b><br>0.0%            | <b>4</b><br>0.0%              | <b>3</b><br>22.2%                                  | <b>2</b><br>0.0%                   |                                                     | U/N/                                                     |
| APS                                          | 9-5                                                    | _                                 | _            |                             |                             |                               |                             |                             | -                             |                                                    |                                    | 1                                                   | U/N/                                                     |
| APS<br>1.0                                   | 9-5                                                    | 0.0%                              | _            | 0.0%                        | 0.0%                        | 0.0%                          | 0.0%                        | 0.0%                        | 0.0%                          | 22.2%                                              | 0.0%                               | <b>1</b><br>33.3%                                   | U/N/<br>44.4%<br>4                                       |
| APS<br>1.0                                   | <b>9-5</b><br>0.0%                                     | 0.0%                              | _            | 0.0%                        | 0.0%                        | 0.0%                          | 0.0%                        | 0.0%                        | 0.0%                          | 22.2%                                              | 0.0%                               | <b>1</b><br>33.3%                                   | U/N/<br>44.4%<br>4<br>: 8                                |
| APS<br>1.0<br>Mather                         | 9-5<br>0.0%<br>matics -                                | 0.0%                              | 55.6%        | 0.0%                        | 0.0%                        | 0.0%<br>0                     | 0.0%                        | 0.0%                        | 0.0%                          | <b>22.2%</b><br>2                                  | 0.0%                               | <b>1</b><br>33.3%<br>3<br>Entries                   | U/N/<br>44.4%<br>4<br>:: 8<br>U/N/                       |
| APS<br>1.0<br>Mather<br>APS                  | 9-5<br>0.0%<br>matics -<br>9-5                         | 0.0%<br>PPY<br>9-4                | 55.6%<br>9-1 | 0.0%<br>0<br>9              | 0.0%<br>0<br>8              | 0.0%<br>0<br><b>7</b>         | 0.0%<br>0<br>6              | 0.0%<br>0<br>5              | 0.0%<br>0<br><b>4</b>         | <b>22.2%</b><br>2<br><b>3</b>                      | 0.0%<br>0<br><b>2</b>              | 1<br>33.3%<br>3<br>Entries<br>1                     | U/N/<br>44.4%<br>4<br>: 8<br>U/N/                        |
| APS<br>1.0<br>Mather<br>APS<br>1.1           | 9-5<br>0.0%<br>matics -<br>9-5                         | 0.0% PPY 9-4 0.0%                 | 55.6%<br>9-1 | 0.0%<br>0<br>9<br>0.0%      | 0.0%<br>0<br>8<br>0.0%      | 0.0%<br>0<br><b>7</b><br>0.0% | 0.0%<br>0<br>6<br>0.0%      | 0.0%<br>0<br>5<br>0.0%      | 0.0%<br>0<br><b>4</b><br>0.0% | 22.2%<br>2<br>3<br>25.0%                           | 0.0%<br>0<br><b>2</b><br>0.0%      | 1<br>33.3%<br>3<br>Entries<br>1<br>37.5%            | U/N/<br>44.4%<br>4<br>:: 8<br>U/N/<br>37.5%<br>3         |
| APS<br>1.0<br>Mather<br>APS<br>1.1           | 9-5<br>0.0%<br>matics -<br>9-5<br>0.0%                 | 0.0% PPY 9-4 0.0%                 | 55.6%<br>9-1 | 0.0%<br>0<br>9<br>0.0%      | 0.0%<br>0<br>8<br>0.0%      | 0.0%<br>0<br><b>7</b><br>0.0% | 0.0%<br>0<br>6<br>0.0%      | 0.0%<br>0<br>5<br>0.0%      | 0.0%<br>0<br><b>4</b><br>0.0% | 22.2%<br>2<br>3<br>25.0%                           | 0.0%<br>0<br><b>2</b><br>0.0%      | 1<br>33.3%<br>3<br>Entries<br>37.5%                 | U/N/<br>44.4%<br>4<br>:: 8<br>U/N/<br>37.5%<br>3<br>:: 1 |
| APS<br>1.0<br>Aather<br>APS<br>1.1<br>Aather | 9-5<br>0.0%<br>matics - 1<br>9-5<br>0.0%<br>matics - 1 | 0.0%<br>PPY<br>9-4<br>0.0%<br>PPN | 9-1<br>62.5% | 0.0%<br>0<br>9<br>0.0%<br>0 | 0.0%<br>0<br>8<br>0.0%<br>0 | 0.0%<br>0<br>7<br>0.0%<br>0   | 0.0%<br>0<br>6<br>0.0%<br>0 | 0.0%<br>0<br>5<br>0.0%<br>0 | 0.0%<br>0<br>4<br>0.0%<br>0   | <b>22.2%</b><br>2<br><b>3</b><br><b>25.0%</b><br>2 | 0.0%<br>0<br><b>2</b><br>0.0%<br>0 | 1<br>33.3%<br>3<br>Entries<br>37.5%<br>3<br>Entries | U/N/<br>44.4%<br>4<br>:: 8<br>U/N/<br>37.5%<br>3         |