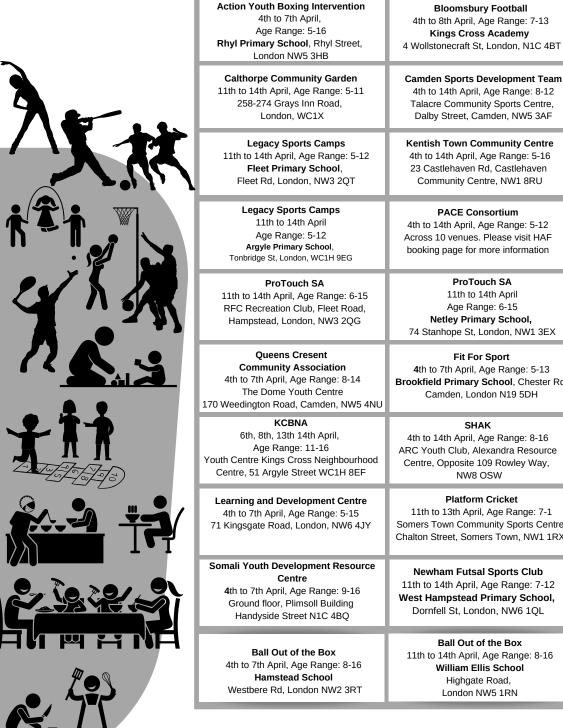

## Camden HAF Easter providers

**Bloomsbury Football** 4th to 14th April, Age Range: 7-15 **Acland Burghley School** 93 Burghley Rd, London, NW5 1UJ

**HVH Art** 11th to 14th April, Age Range: 5-18 Rhyl Community Primary School, 196 Grafton Road, London, NW5 4AX

Maze Academy 11th to 14th April, Age Range: 4-11 Rhyl Community Primary School, 7-31 Rhyl St., London, England, NW5 3HB

**Our Parks** 11th to 14th April, Age Range: 5-11 St Mary's Kilburn CE Primary School Quex Road Kilburn London NW6 4PG

**Pro Touch SA** 4th to 7th April, Age Range: 6-15 Christopher Hatton Primary School, 38 Lavstall St. London, EC1R 4PO

Kentish Town City Farm 4th to 7th April, Age Range: 5-13 4th to 7th April, Age Range: 8-16 Brookfield Primary School, Chester Rd, Kentish Town City Farm, 1 Cressfield Close, London. NW5

Dragon Hall 4th to 18th April Age Range: 8-16 17 Stukeley Street, WC2B 5LT

**YMCA** 11th to 13th April, Age Range: 7-1 4th to 7th April, Age Range: 4-12 Somers Town Community Sports Centre, 112 Great Russell Street, London, Chalton Street, Somers Town, NW1 1RX. WC1B 3NP

11th to 14th April, Age Range: 7-12 West Hampstead Primary School,

Ball Out of the Box 4th to 7th April, Age Range: 8-16 **UCL Academy** Adelaide Rd, London NW3 3AQ

11th to 14th April, Age Range: 8-16

Book your place soon To view the main HAF booking page